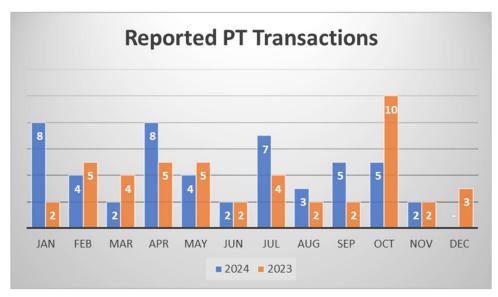

**<u>Summary</u>**: In November 2024, two transactions closed, matching the number from last year. Through November, 50 transactions have closed this year compared to 43 year-to-date last year. For all of 2023, there were a total of 46 transactions. The market is on pace for a total of 55 transactions in 2024.