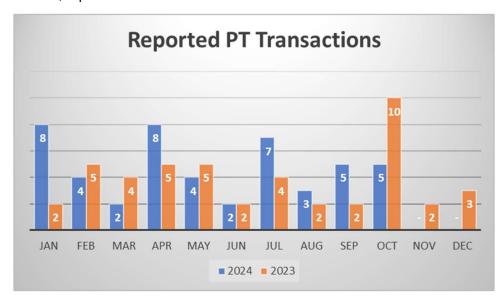

**Summary:** In October 2024, 5 transactions closed vs. 10 last year. While that sounds like a big drop, there have been more completed already in 2024, than all of 2023. Through October, 48 transactions have closed vs. 41 YTD last year. In 2023 there was a total of 46 transactions. The market is on pace for a total of 58 transactions in 2024.