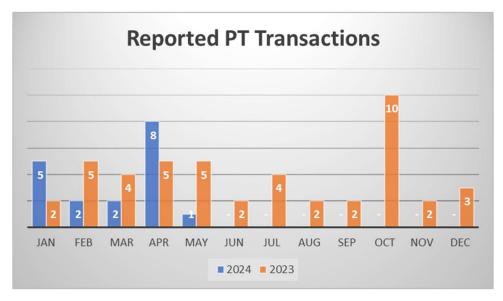

**Summary:** In April 2024, 8 transactions closed vs. 5 last year. On average this year there are 6.6 clinics per transaction. This is skewed due to a 66-location practice closing in April. Believe it or not, this puts us ahead of last year's pace by one transaction. This puts the market on pace for 54 transactions in 2024. By all indications, we anticipate a more robust pace than Q1 for the remainder of the year.