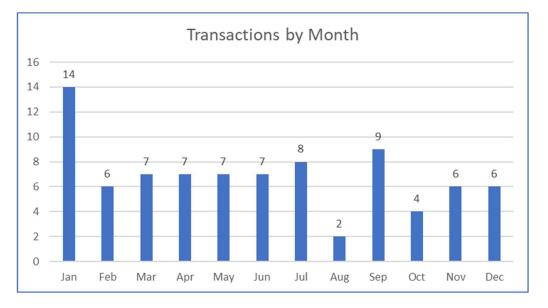

**Executive Summary:** 2022 final numbers have been updated with new information. 2022 finished with 83 transactions at an average of 3.9 locations per deal and 7 transactions per month. Compared with 40-50 transactions in years past, 2022 will stand as a high-volume year.

2023 is off to a sluggish start. There was only a single reported transaction in the month of January, compared to 14 last year. Keep in mind this report only contains publicly announced transactions.