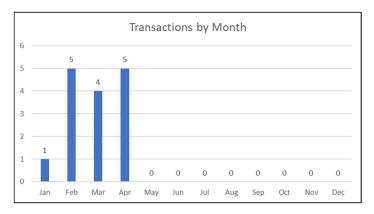

**Executive Summary:** April 2023 saw 5 transactions close vs. 7 last year. Due to some larger deals earlier in the year, the average number of clinics per transaction is 10.2 (vs. average of about 4 in last year). A third of the transactions are single location offices and about half are less than 3 offices, so the average is skewed by the larger transactions.

For the last 6 months, the market has averaged 4.5 transactions per month. Annualized, this is a pace of 54 transactions a year. This would be considered an average year. The overall pace has cooled primarily by current economic conditions and somewhat because buyers have processed their post-COVID backlog by this time last year.

## Through April 30, 2023:

• In April, 5 practices were sold. Annualizing the last 6 months, we are still on pace for an average number of transactions in 2023.

• 53% of transactions consist of greater than 5 or more locations.