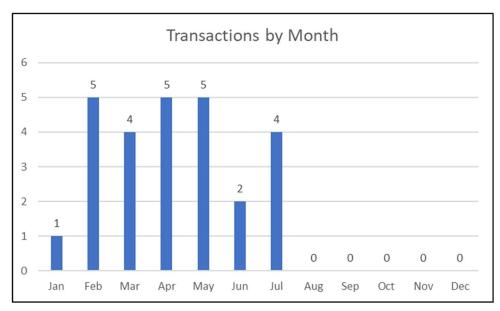

Summary: In July 2023, 4 transactions closed vs. 8 last year.

Year to date 2023 is averaging 3.7 reported transactions per month, which puts the market on pace for 45 transactions this year.

50% of the transactions in 2023 are 3 locations or less vs. 34% last year. There were 6 transactions with 13 or more locations that are skewing the average number of locations per transaction to over 9.1.