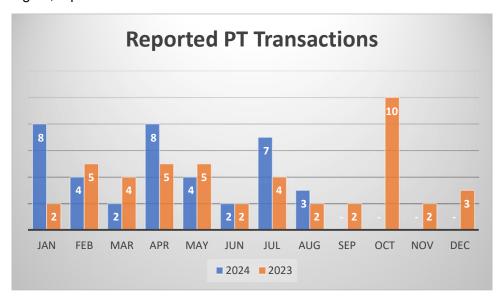

**Summary:** In August 2024, 3 transactions closed vs. 2 last year. Through August, we have 38 completed transactions vs. 29 YTD last year. This puts the market on pace for a total of 57 transactions for the year.