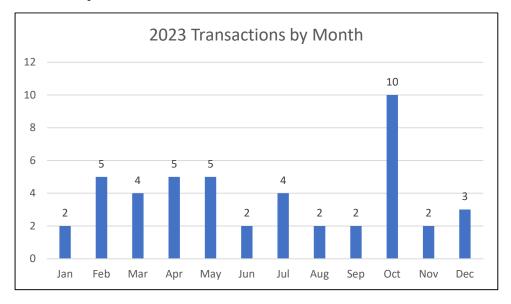

**Summary:** In December 2023, 3 transactions closed vs. 6 last year.

For 2023 there were 46 reported transactions vs. 83 in 2022. On average there were 7.5 clinics per transaction vs. 3.9 last year. This number is skewed due to several larger transactions earlier in the year. Smaller practices with 3 or fewer locations made up 61% of transactions. New York and New Jersey remain the most active states this year. Confluent, Ivy, USPh, and H2 reported the most acquisitions this year.

## Through December 31, 2023:

• In December, 3 practices were sold.

• 61% of transactions consist of 3 or fewer locations.

| # Locations | # Transactions | % of Transactions |  |
|-------------|----------------|-------------------|--|
| One         | 15             | 33%               |  |
| Two         | 9              | 20%               |  |
| Three       | 4              | 9%                |  |
| Four        | 3              | 7%                |  |
| Five        | 4              | 9%                |  |
| Six         | 1              | 2%                |  |
| Seven +     | 10             | 22%               |  |
|             | 46             | 100%              |  |