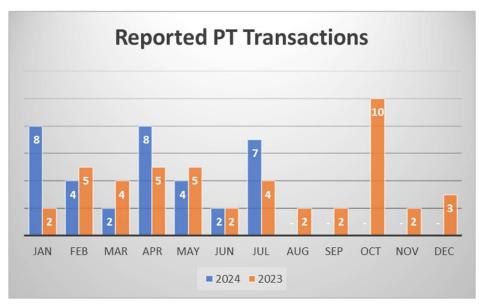

**<u>Summary</u>**: In July 2024, 7 transactions closed vs. 4 last year. Through July, we have 35 completed transactions, putting us on pace for 60 for the year.

On average there were 5.0 clinics per transaction. This is skewed due to a single larger transaction earlier this year. 77% of the transactions have 3 or fewer clinics with 69% having two or fewer.