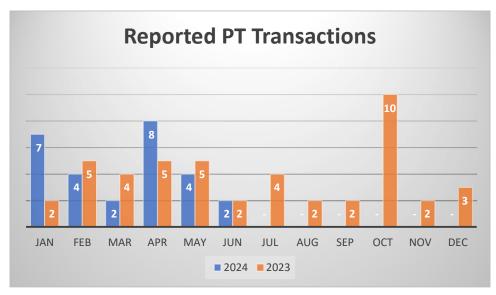

**Summary:** In June 2024, 2 transactions closed vs. 2 last year. Some additional transactions were announced that were completed earlier in the year. And, we've also had a couple of transactions close on July 1<sup>st</sup> that we have included in the transaction list only. We did not include this data in any of our reported metrics. Through June, we have 27 completed transactions, putting us on pace for 54 for the year. All indications point towards a more robust pace for the second half of the year.