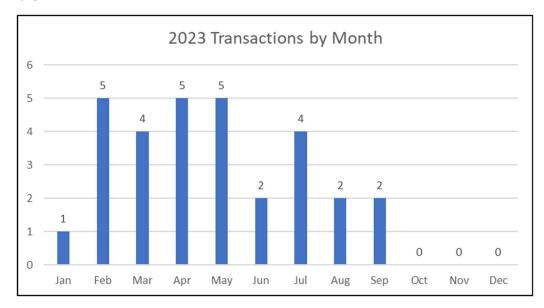

<u>Summary</u>: In September 2023, 2 transactions closed vs. 9 last year. Please note that there was a late add to August 2023 increasing the number of transactions in August to 2.

Year to date 2023 is averaging 3.3 reported transactions per month, which puts the market on pace for 40 transactions this year. This has been trending down since June. New York and New Jersey are the states with the most activity this year.