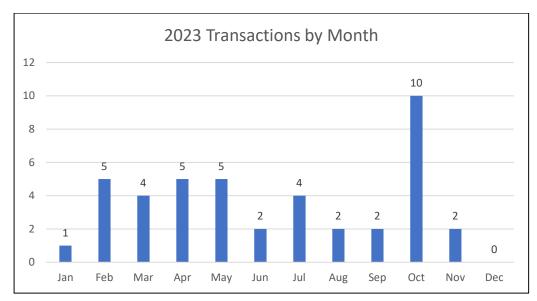

Summary: In November 2023, 2 transactions closed vs. 6 last year.

Year to date 2023 is averaging 3.8 reported transactions per month, which puts the market on pace for 46 transactions this year. New York and New Jersey remain the most active states this year.

The average number of locations per transaction to 8.0. Smaller practices with 3 or fewer locations make up 60% of all transactions.

Without a huge upside surprise in December 2023 is looking to be very average in the total number of transactions completed. The number of locations per transaction is smaller than we typically see. Our thesis is that interest rates and a challenging labor market are the most likely drivers dampening the market. December will provide us with the final data for the year and should provide us some clues as to what 2024 may hold.

## Through November 30, 2023:

• In November, 2 practices were sold. We are on pace for an average number of transactions in 2023.

• 60% of transactions consist of 3 or fewer locations.

| # Locations | # Transactions | % of Transactions |  |
|-------------|----------------|-------------------|--|
| One         | 13             | 31%               |  |
| Two         | 9              | 21%               |  |
| Three       | 3              | 7%                |  |
| Four        | 2              | 5%                |  |
| Five        | 4              | 10%               |  |
| Six         | 1              | 2%                |  |
| Seven +     | 10             | 24%               |  |
|             | 42             | 100%              |  |