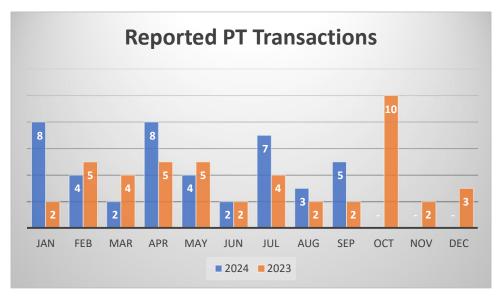

**Summary:** In September 2024, 5 transactions closed vs. 2 last year. Through September, we have 43 completed transactions vs. 31 YTD last year. This puts the market on pace for a total of 57 transactions for the year.