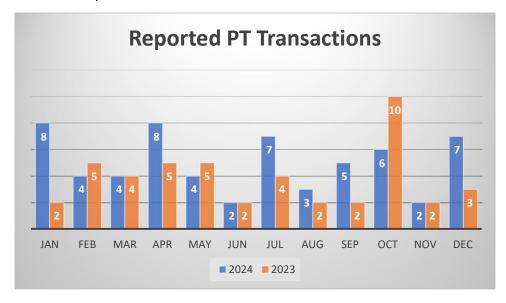

**Summary:** In December 2024, seven transactions closed, versus 3 last year. For calendar year 2024, 60 transactions have closed this year compared to 46 in 2023. This represents a 30% increase.

On average, there were 5.9 clinics per transaction versus 7.5 in 2023. Practices with 3 or fewer locations increased the percentage of closed transactions represented 68% of the transactions in 2024, vs 61% in 2023.

## Through December 31, 2024:

• In December, 7 practices were sold.

• 68% of transactions consist of 3 or fewer locations.

| # Locations | # Transactions | % of Transactions |
|-------------|----------------|-------------------|
| One         | 19             | 34%               |
| Two         | 14             | 25%               |
| Three       | 5              | 9%                |
| Four        | 4              | 7%                |
| Five        | 1              | 2%                |
| Six         | -              | 0%                |
| Seven +     | 13             | 23%               |