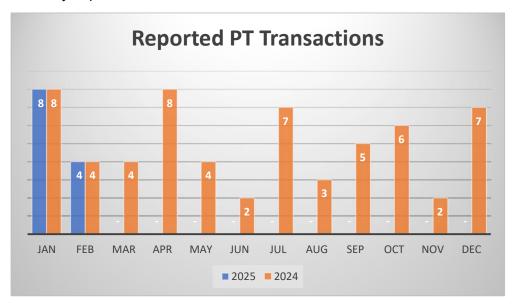

<u>Summary</u>: In February 2025, there were 4 transactions closed vs. 4 last year. Year to date, there have been 12 closings in 2025 vs. 12 closings in 2024. This puts on pace for 72 closings in 2025 and dead even with last year's pace.