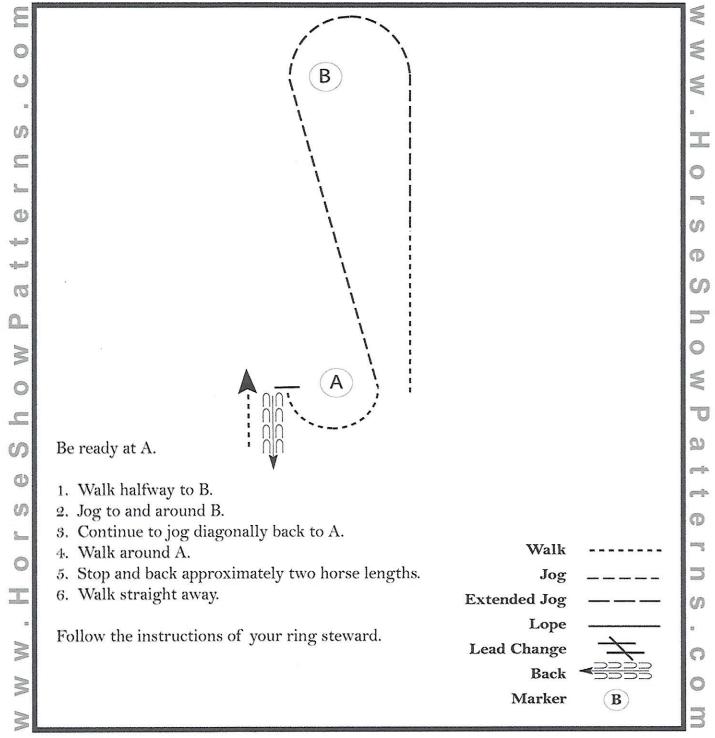

#### Level 1 Horsemanship (Youth and Amateur)

Show Date: July 31 - Aug. 1, 2022

[WH/1-47]

**Your Judges** 