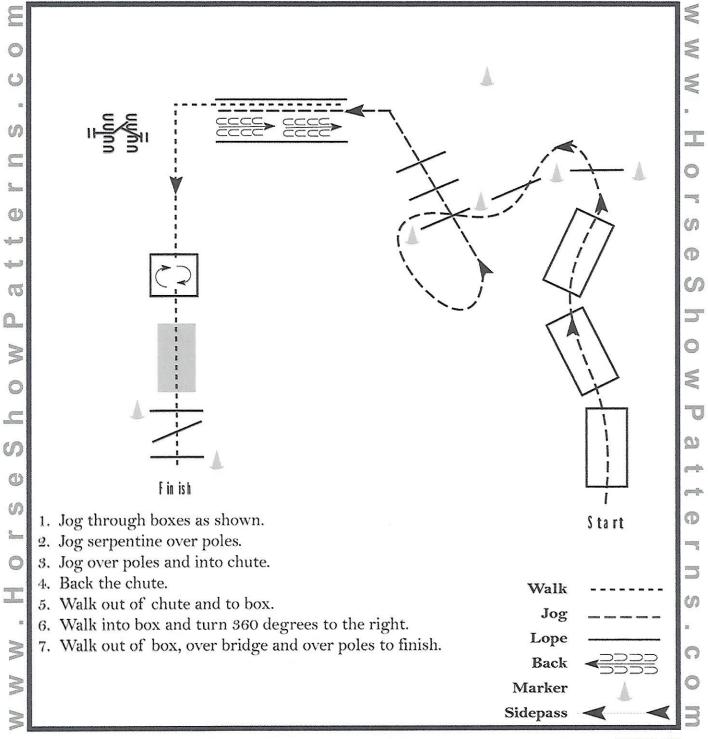

#### TRAIL CLASS (LEVEL 1 OPEN, YOUTH & AMATEUR)

Show Date: July 31 - Aug. 1, 2022

[T/2-45]