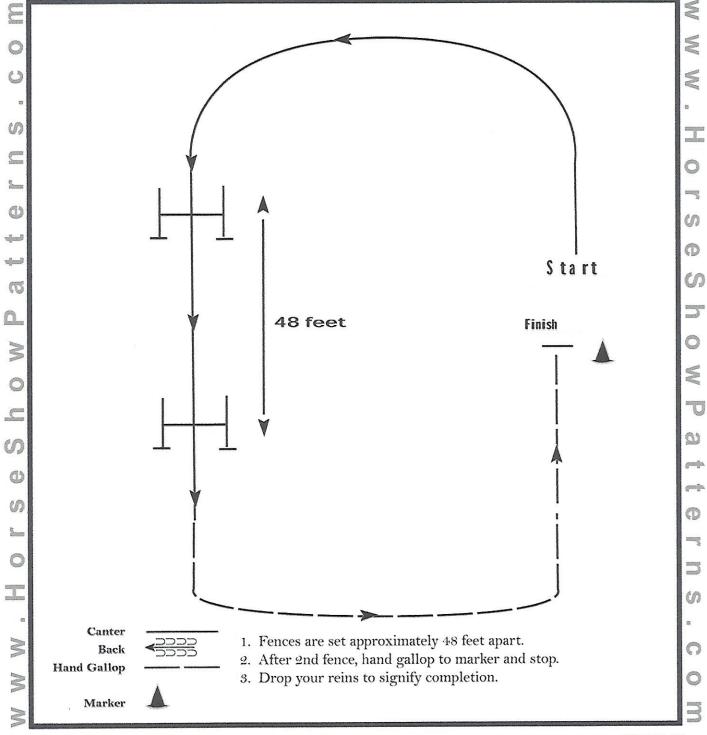

#### **Hunter Hack (All Classes)**

Show Date: July 31 - Aug. 1, 2022

[HH/48-3]