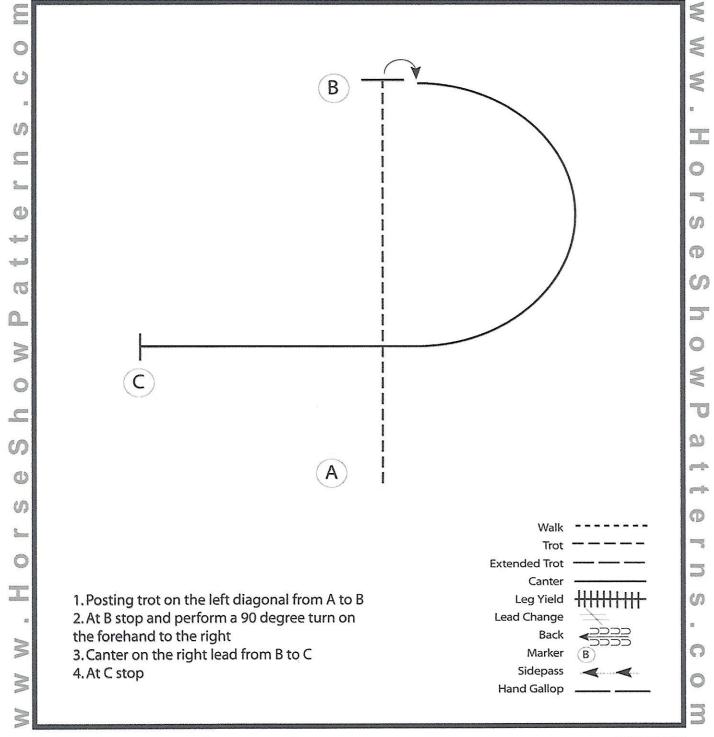

#### Level 1 Horsemanship (Youth and Amateur)

Show Date: July 31 - Aug. 1, 2022

[WH/1-47]

**Your Judges** 