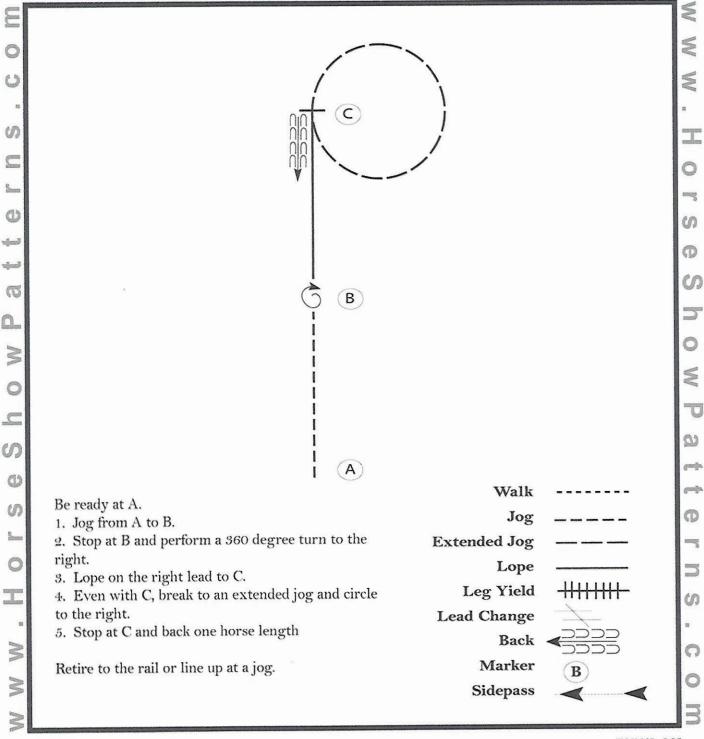

#### WEST. HORSEMANSHIP (LEVEL 1 WALK TROT YOUTH & AMATEUR)

Show Date: July 31 - Aug. 1, 2022

[WH/WT-86]

Pattern Provided by: Your Judges

©2022 HorseShowPatterns.com. All Rights Reserved