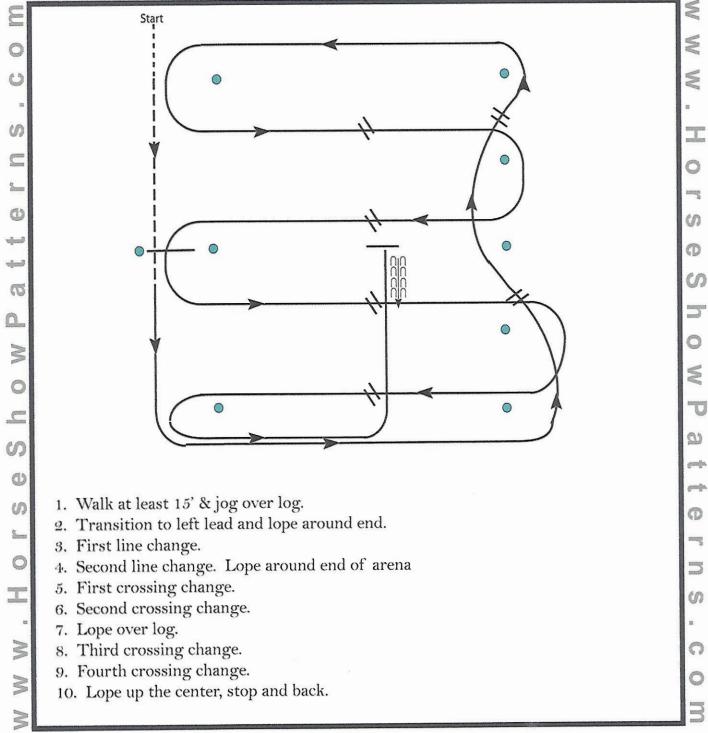

#### **NSBA NON-PRO TRAIL**

Show Date: July 31 - Aug. 1, 2022

[T/3-45]

Pattern Provided by: Your Judges

2022 HorseShowPatterns.com. All Rights Reserved.