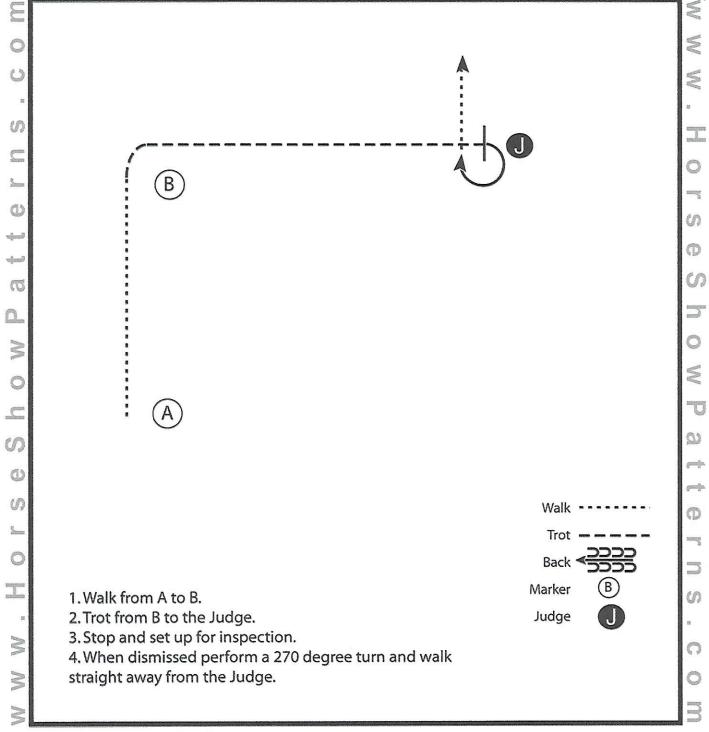

#### TRAIL CLASS (LEVEL 1 WALK TROT YOUTH & AMATEUR)

Show Date: July 31 - Aug. 1, 2022

[T/WT-45]

Pattern Provided by: Your Judges

©2022 HorseShowPatterns.com. All Rights Reserved