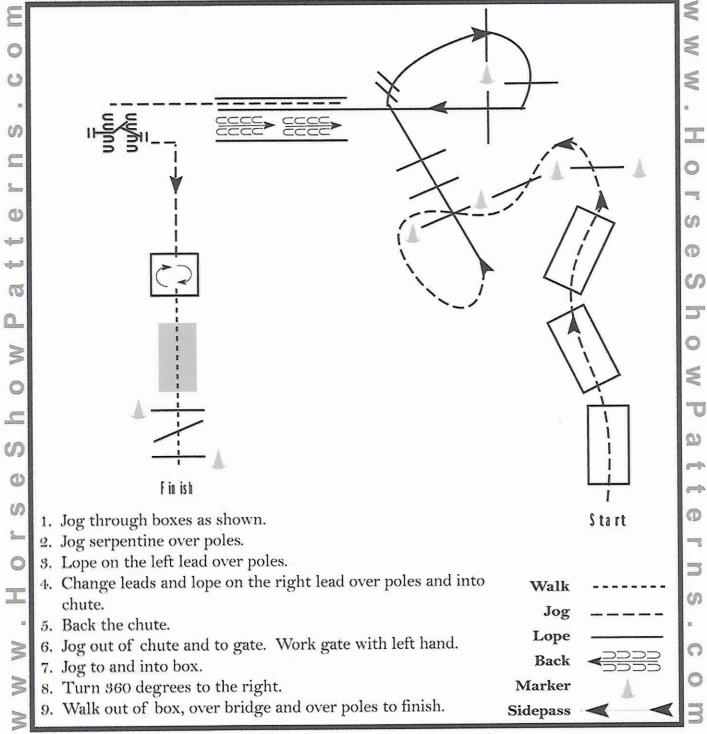

### TRAIL CLASS (OPEN, AMATEUR, SELECT & YOUTH)

Show Date: July 31 - Aug. 1, 2022

[T/3-45]

Pattern Provided by: Your Judges

ic2022 HorseShowPatterns com. All Rights Reserved