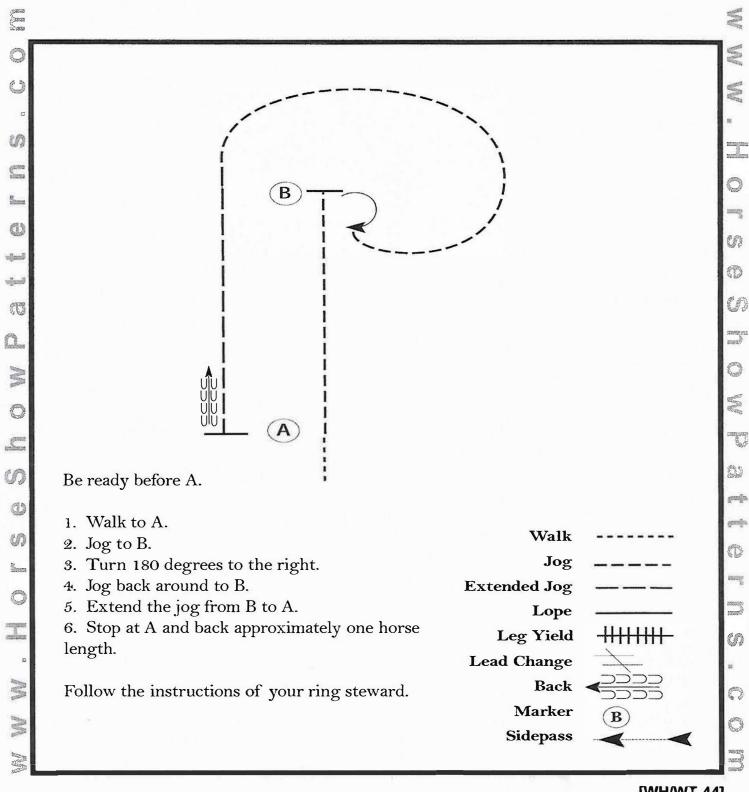

#### Horsemanship/Equitation (W/T 12 & Under)

Show Date: July 31 - Aug. 1, 2022

[WH/WT-44]

# Pattern Provided by: The Judges