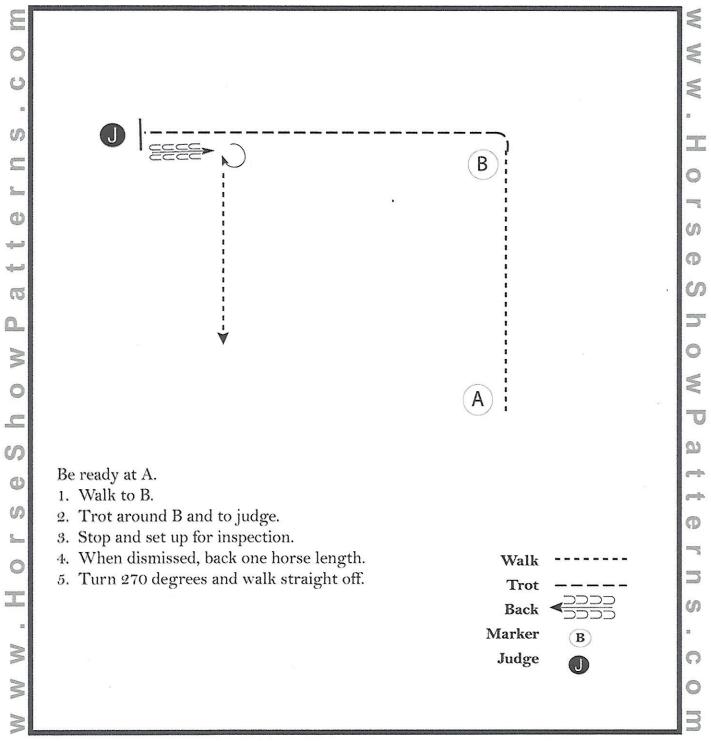

#### TRAIL CLASS (LEVEL 1 OPEN, YOUTH & AMATEUR)

Show Date: July 31 - Aug. 1, 2022

[T/2-45]