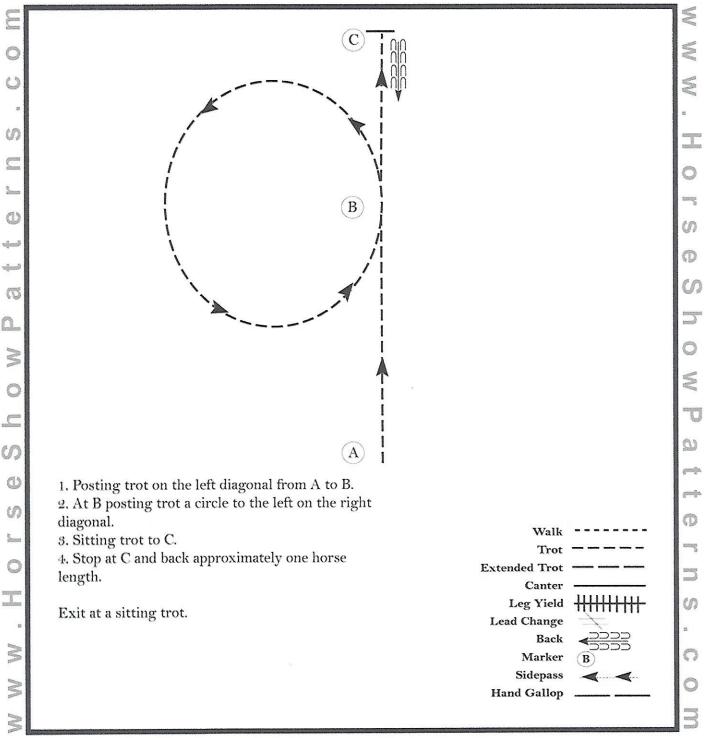

#### WEST. HORSEMANSHIP (LEVEL 1 WALK TROT YOUTH & AMATEUR)

Show Date: July 31 - Aug. 1, 2022

[WH/WT-86]

Pattern Provided by: Your Judges

©2022 HorseShowPatterns.com. All Rights Reserved