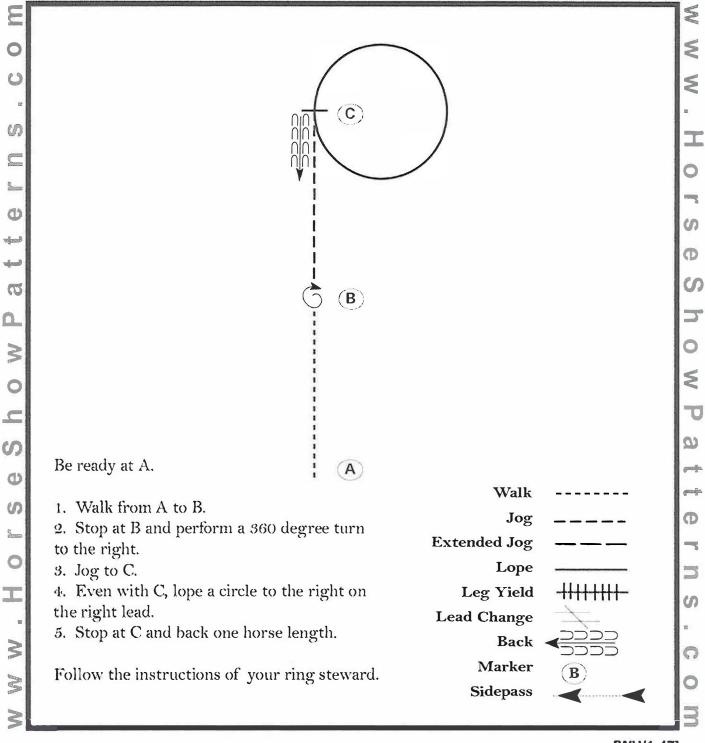

#### Horsemanship/Equitation (W/T 12 & Under)

Show Date: July 31 - Aug. 1, 2022

[WH/WT-44]