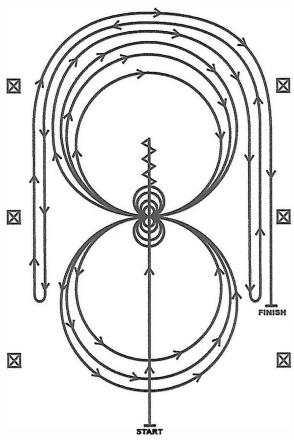

#### **REINING PATTERN 10**

- Run past the center marker and do a sliding stop. Back up to the center of the arena or at least ten feet (three meters). Hesitate.
- 2. Complete four spins to the right. Hesitate.
- Complete four and one-quarter spins to the left so that the horse is facing the left wall or fence. Hesitate.
- Beginning on the right lead, complete three circles to the right: the first two circles large and fast, the third circle small and slow. Change leads at the center of the arena.
- 5. Complete three circles to the left: the first circle small and slow, the next two circles large and fast. Change leads at the center of the arena.
- Begin a large circle to the right but do not close this circle. Run down the right side of the arena past the center marker and do a left rollback at least twenty feet (six meters) from the wall or fence—no hesitation.
- 7. Continue back around the previous circle but do not close this circle. Run down the left side of the arena past the center and do a right rollback at least twenty feet (six meters) from the wall or fence—no hesitation.
- 8. Continue back around previous circle but do not close this circle. Run down the right side of the arena past the center marker and do a sliding stop at least twenty feet (six meters) from the wall or fence. Hesitate to demonstrate completion of the pattern.

[R/AQHAP-10]