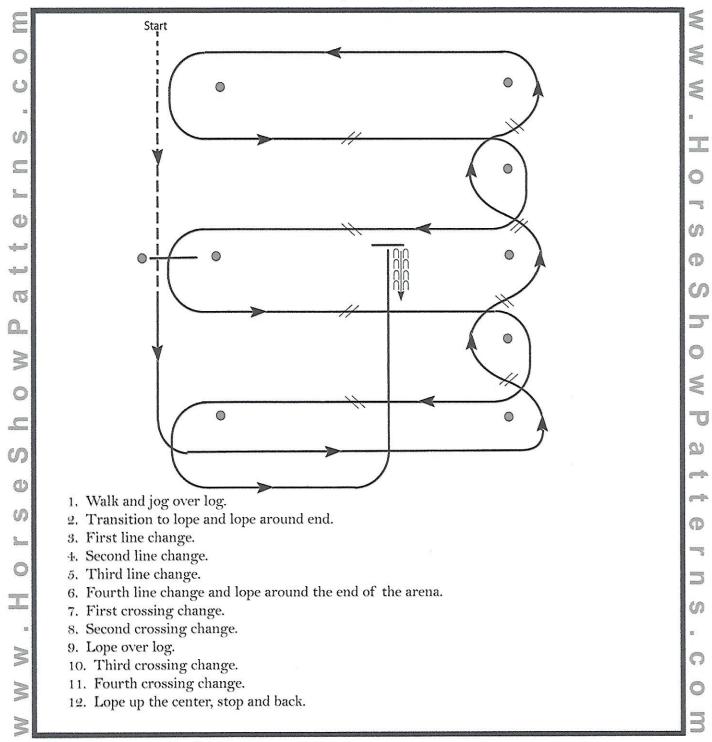

### TRAIL CLASS (OPEN, AMATEUR, SELECT & YOUTH)

Show Date: July 31 - Aug. 1, 2022

[T/3-45]

Pattern Provided by: Your Judges

ic2022 HorseShowPatterns com. All Rights Reserved