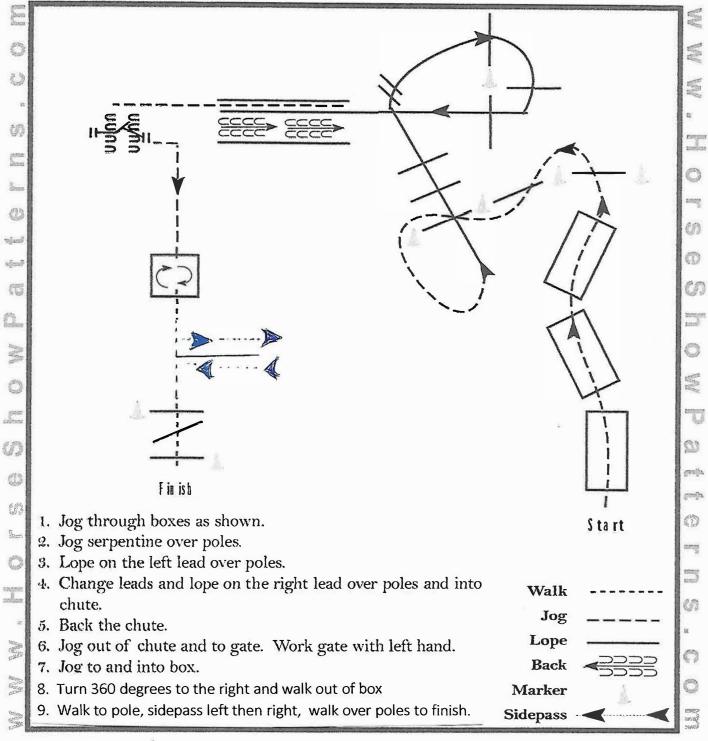

### TRAIL CLASS (OPEN, AMATEUR, SELECT & YOUTH)

Show Date: July 31 - Aug. 1, 2022

[T/3-45]

Pattern Provided by: Your Judges

ic2022 HorseShowPatterns com. All Rights Reserved