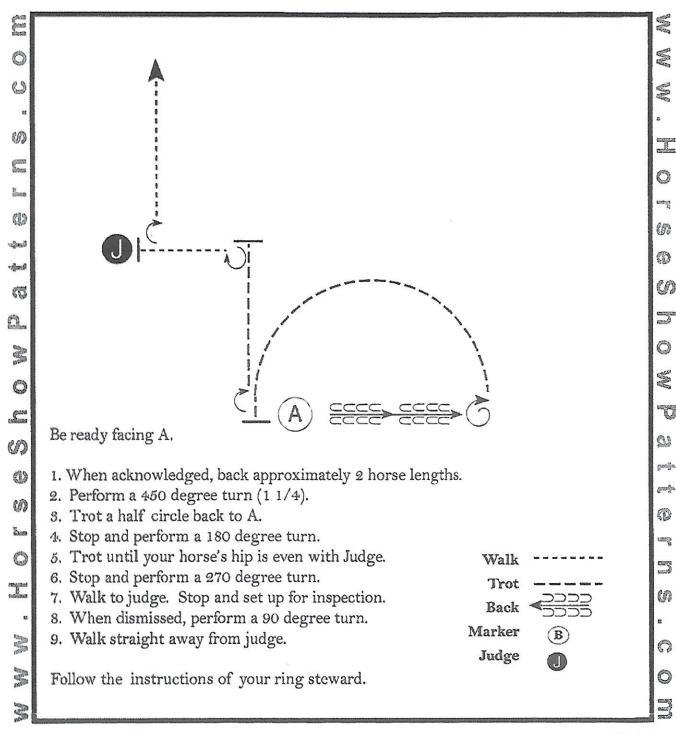

#### **NSBA NON-PRO TRAIL**

Show Date: July 31 - Aug. 1, 2022

[T/3-45]

Pattern Provided by: Your Judges

2022 HorseShowPatterns.com. All Rights Reserved.