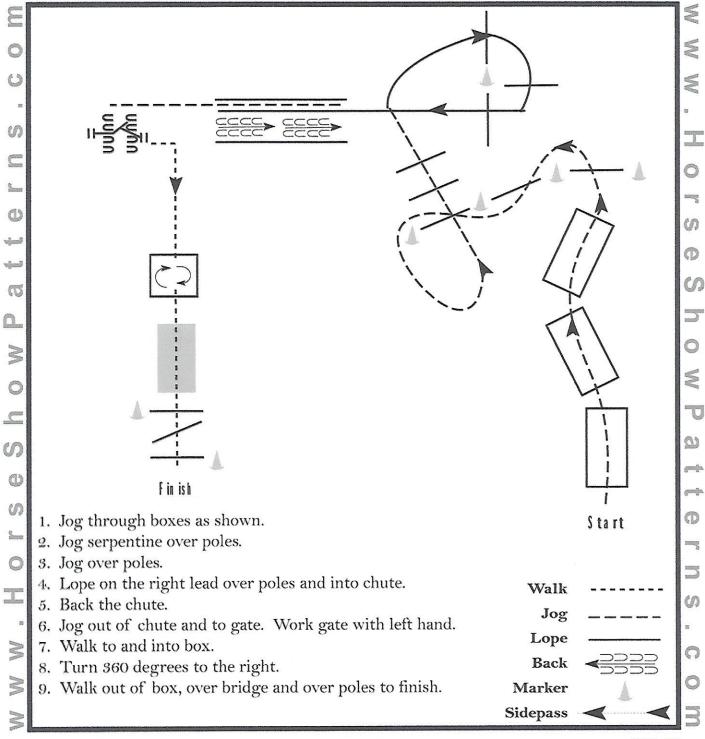

#### **NSBA NON-PRO TRAIL**

Show Date: July 31 - Aug. 1, 2022

[T/3-45]

Pattern Provided by: Your Judges

2022 HorseShowPatterns.com. All Rights Reserved.