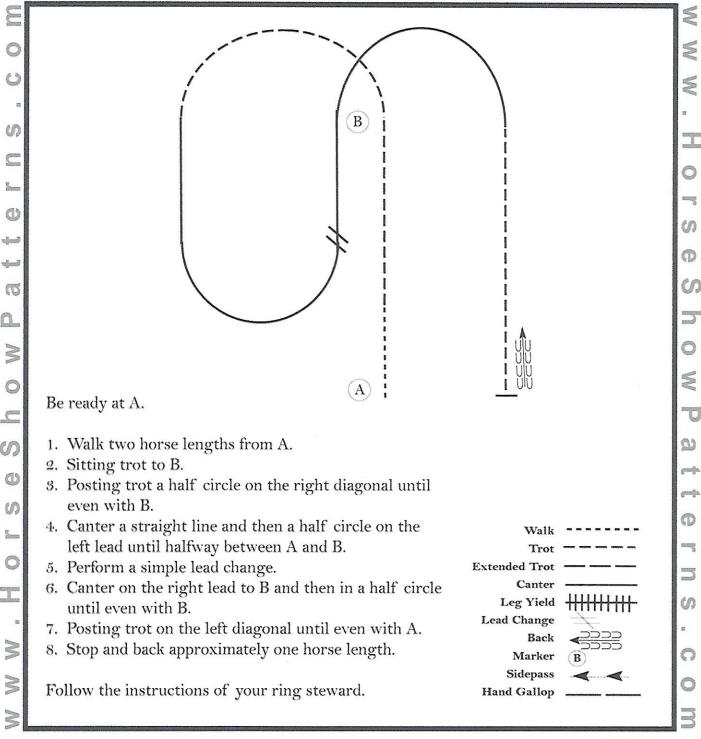

#### Horsemanship (Youth, Amateur and Select)

Show Date: July 31 - Aug. 1, 2022

[WH/2-20]