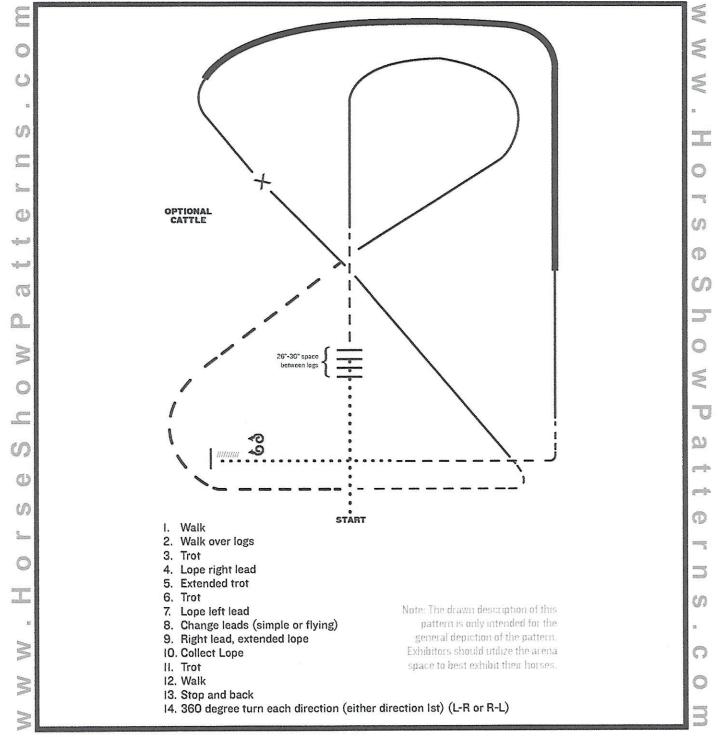

#### **RANCH RIDING (ALL CLASSES)**

Show Date: July 31 - Aug. 1, 2022

[RR/AQHA-5]

Pattern Provided by: Your Judges

©2022 HorseShowPatterns.com. All Rights Reserved