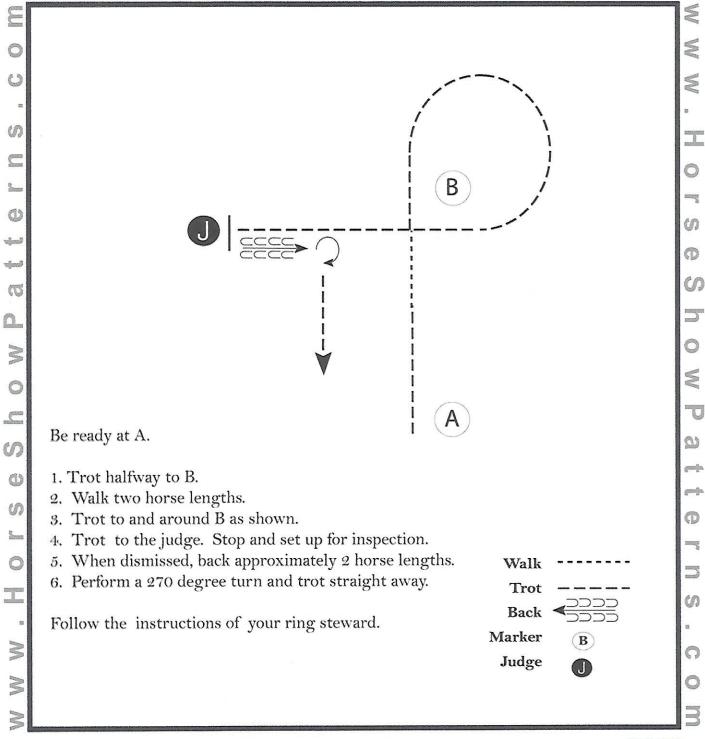

### TRAIL CLASS (OPEN, AMATEUR, SELECT & YOUTH)

Show Date: July 31 - Aug. 1, 2022

[T/3-45]

Pattern Provided by: Your Judges

ic2022 HorseShowPatterns com. All Rights Reserved