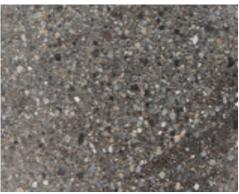

#### Considering CMU for your project?

COLOR\*: Burgundy
TEXTURE: Ground Face
TYPE\*\*: Special Order

PLANT: Kent, WA; Empire, OR

ASTM: ASTM C-90

- Due to the limitations of photography, the actual product shipped is not guaranteed to duplicate the image shown here. Final color and product selection should be made from actual samples.
- \*\* Special Order Colors require a minimum order. Additional production time should be allowed.