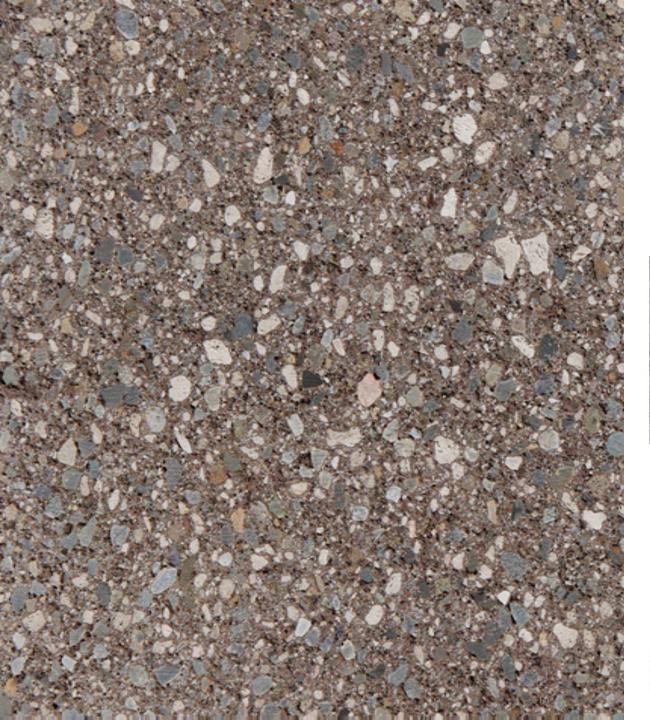

#### Considering CMU for your project?

COLOR\*: Birch

TEXTURE: Split Face

TYPE\*\*: Special Order

PLANT: Empire, OR

ASTM: ASTM C-90

- Due to the limitations of photography, the actual product shipped is not guaranteed to duplicate the image shown here. Final color and product selection should be made from actual samples.
- \*\* Special Order Colors require a minimum order. Additional production time should be allowed.