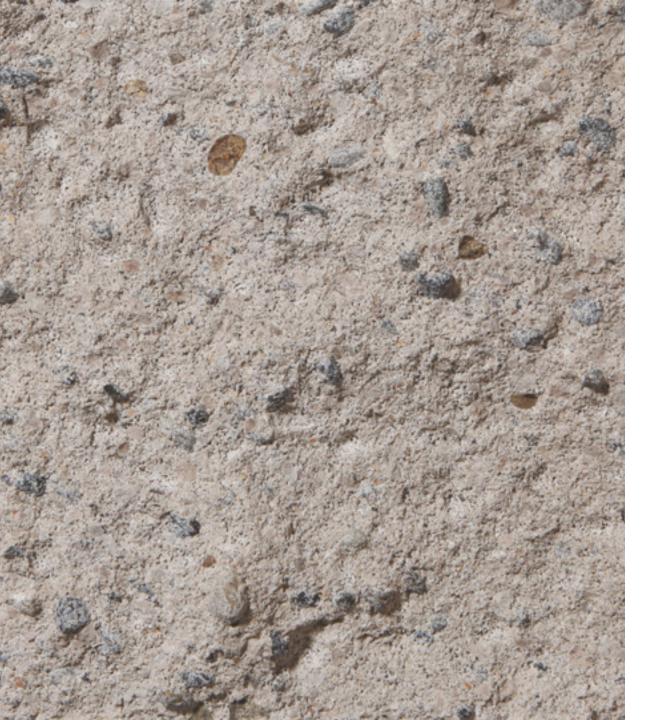

DRIFTWOOD WILLOW

KHAKI WINTER SKY

COLOR\*: Birch

**TEXTURE:** Ground Face

TYPE\*\*: Special Order

PLANT: Empire, OR ASTM: ASTM C-90

- Due to the limitations of photography, the actual product shipped is not guaranteed to duplicate the image shown here. Final color and product selection should be made from actual samples.
- \*\* Special Order Colors require a minimum order. Additional production time should be allowed.