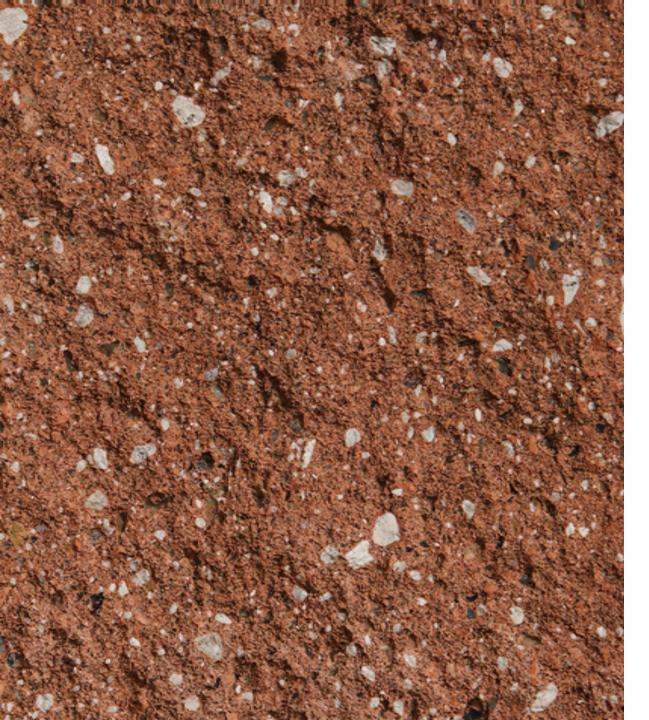

DRIFTWOOD WILLOW

KHAKI WINTER SKY

COLOR\*: Birch

**TEXTURE:** Ground Face

TYPE\*\*: Special Order

PLANT: Empire, OR ASTM: ASTM C-90

- Due to the limitations of photography, the actual product shipped is not guaranteed to duplicate the image shown here. Final color and product selection should be made from actual samples.
- \*\* Special Order Colors require a minimum order. Additional production time should be allowed.