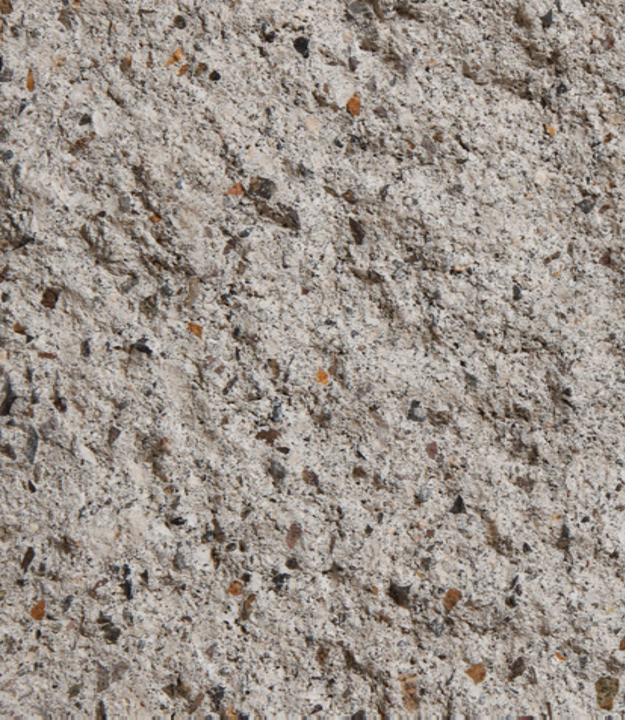

#### Considering CMU for your project?

COLOR\*: Birch

TEXTURE: Split Face

TYPE\*\*: Special Order

PLANT: Empire, OR

ASTM: ASTM C-90

- Due to the limitations of photography, the actual product shipped is not guaranteed to duplicate the image shown here. Final color and product selection should be made from actual samples.
- \*\* Special Order Colors require a minimum order. Additional production time should be allowed.