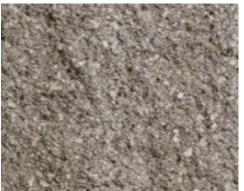

DRIFTWOOD WILLOW

KHAKI WINTER SKY

COLOR\*: Birch

**TEXTURE:** Ground Face

TYPE\*\*: Special Order

PLANT: Empire, OR ASTM: ASTM C-90

- Due to the limitations of photography, the actual product shipped is not guaranteed to duplicate the image shown here. Final color and product selection should be made from actual samples.
- \*\* Special Order Colors require a minimum order. Additional production time should be allowed.