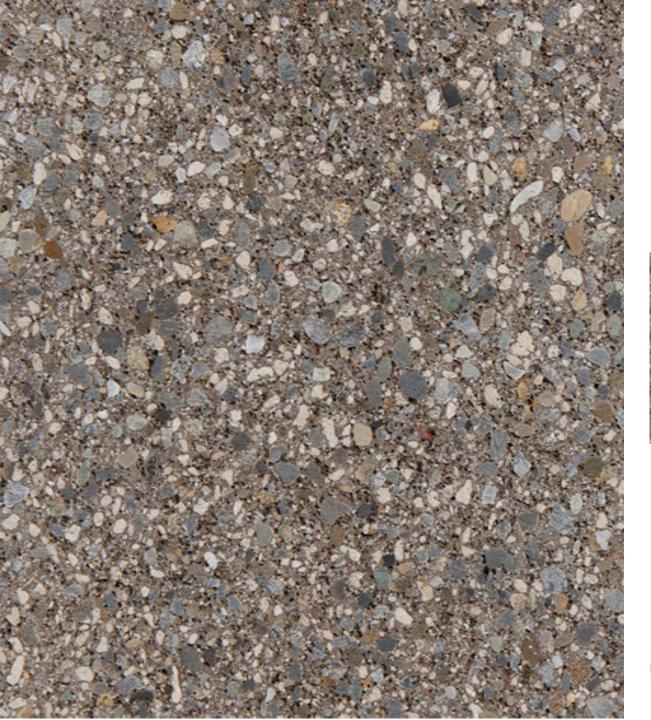

#### Considering CMU for your project?

COLOR\*: Natural

TEXTURE: Ground Face

TYPE\*\*: Special Order

PLANT: Kent, WA; Empire, OR

ASTM: ASTM C-90

- Due to the limitations of photography, the actual product shipped is not guaranteed to duplicate the image shown here. Final color and product selection should be made from actual samples.
- \*\* Special Order Colors require a minimum order. Additional production time should be allowed.

#### Considering CMU for your project?

COLOR\*: Natural TEXTURE: Split Face

TYPE\*\*: Special Order

PLANT: Kent, WA; Empire, OR

ASTM: ASTM C-90

- Due to the limitations of photography, the actual product shipped is not guaranteed to duplicate the image shown here. Final color and product selection should be made from actual samples.
- \*\* Special Order Colors require a minimum order. Additional production time should be allowed.