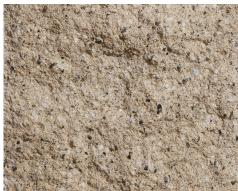

DRIFTWOOD WILLOW

KHAKI WINTER SKY

COLOR\*: Birch

**TEXTURE:** Ground Face

TYPE\*\*: Special Order

PLANT: Empire, OR ASTM: ASTM C-90

- Due to the limitations of photography, the actual product shipped is not guaranteed to duplicate the image shown here. Final color and product selection should be made from actual samples.
- \*\* Special Order Colors require a minimum order. Additional production time should be allowed.