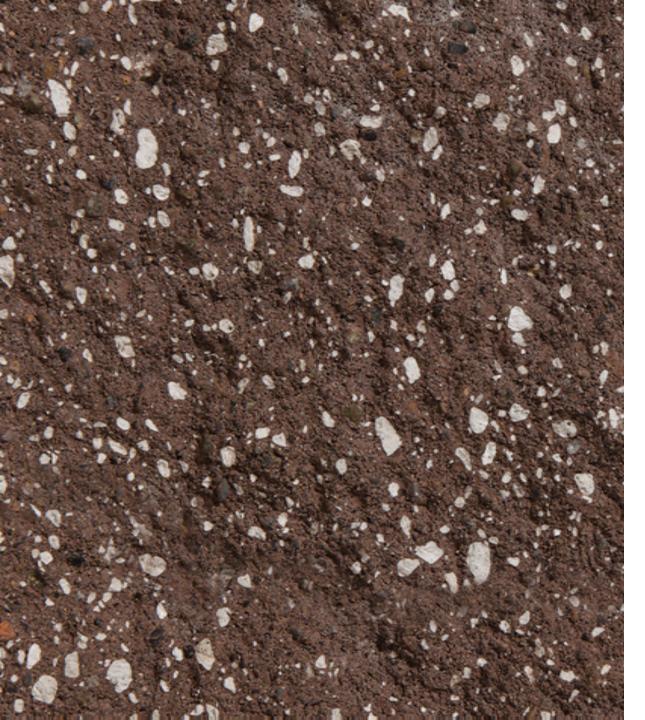

#### Considering CMU for your project?

COLOR\*: Burgundy
TEXTURE: Split Face

TYPE\*\*: Special Order

PLANT: Kent, WA; Empire, OR

ASTM: ASTM C-90

- Due to the limitations of photography, the actual product shipped is not guaranteed to duplicate the image shown here. Final color and product selection should be made from actual samples.
- \*\* Special Order Colors require a minimum order. Additional production time should be allowed.