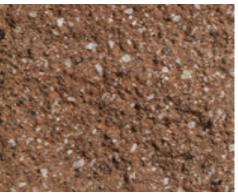

DRIFTWOOD WILLOW

KHAKI WINTER SKY

COLOR\*: Birch

**TEXTURE:** Ground Face

TYPE\*\*: Special Order

PLANT: Empire, OR ASTM: ASTM C-90

- Due to the limitations of photography, the actual product shipped is not guaranteed to duplicate the image shown here. Final color and product selection should be made from actual samples.
- \*\* Special Order Colors require a minimum order. Additional production time should be allowed.