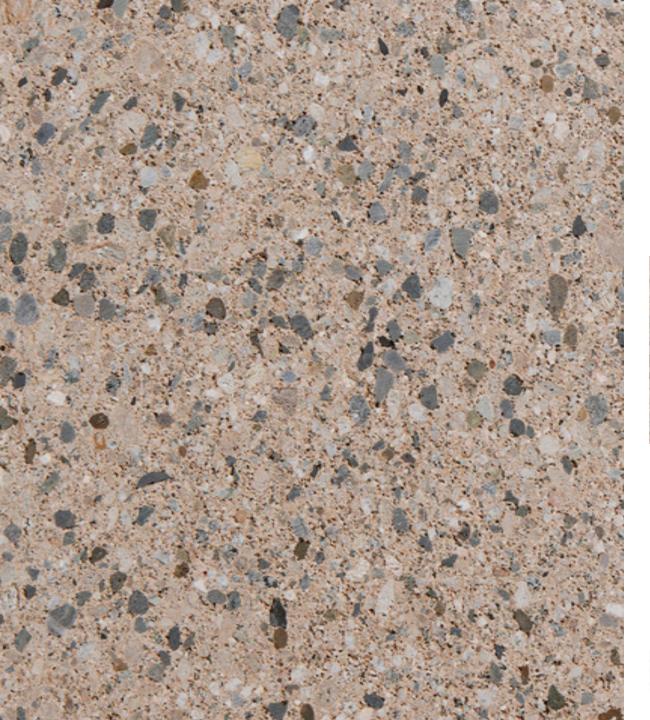

#### Considering CMU for your project?

color\*: Mesa Tan

TEXTURE: Ground Face

TYPE\*\*: Special Order

PLANT: Kent, WA; Empire, OR

ASTM: ASTM C-90

- Due to the limitations of photography, the actual product shipped is not guaranteed to duplicate the image shown here. Final color and product selection should be made from actual samples.
- \*\* Special Order Colors require a minimum order. Additional production time should be allowed.