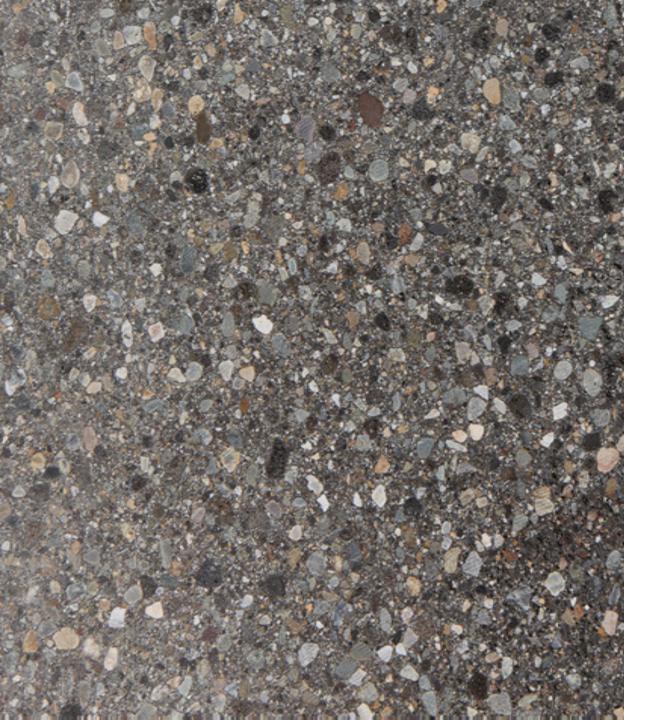

#### Considering CMU for your project?

COLOR\*: Birch

TEXTURE: Split Face

TYPE\*\*: Special Order

PLANT: Empire, OR

ASTM: ASTM C-90

- Due to the limitations of photography, the actual product shipped is not guaranteed to duplicate the image shown here. Final color and product selection should be made from actual samples.
- \*\* Special Order Colors require a minimum order. Additional production time should be allowed.