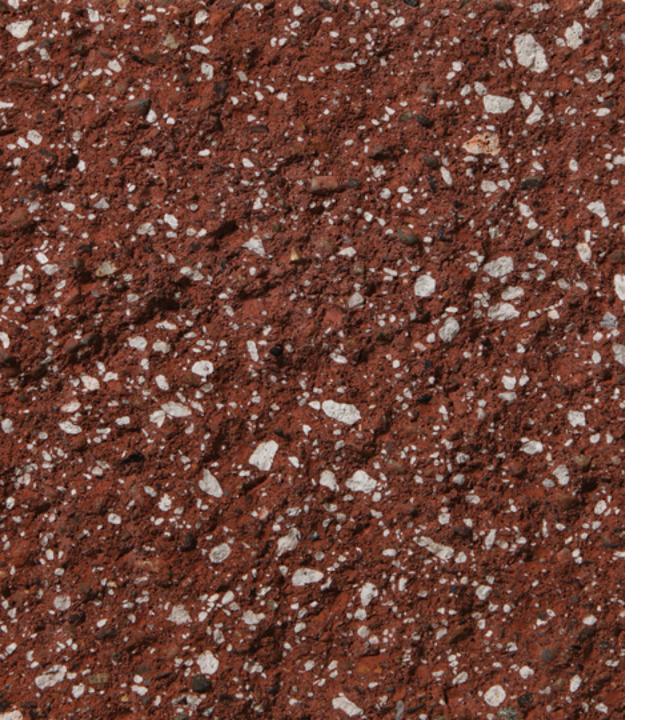

#### Considering CMU for your project?

COLOR\*: Birch

TEXTURE: Split Face

TYPE\*\*: Special Order

PLANT: Empire, OR

ASTM: ASTM C-90

- Due to the limitations of photography, the actual product shipped is not guaranteed to duplicate the image shown here. Final color and product selection should be made from actual samples.
- \*\* Special Order Colors require a minimum order. Additional production time should be allowed.