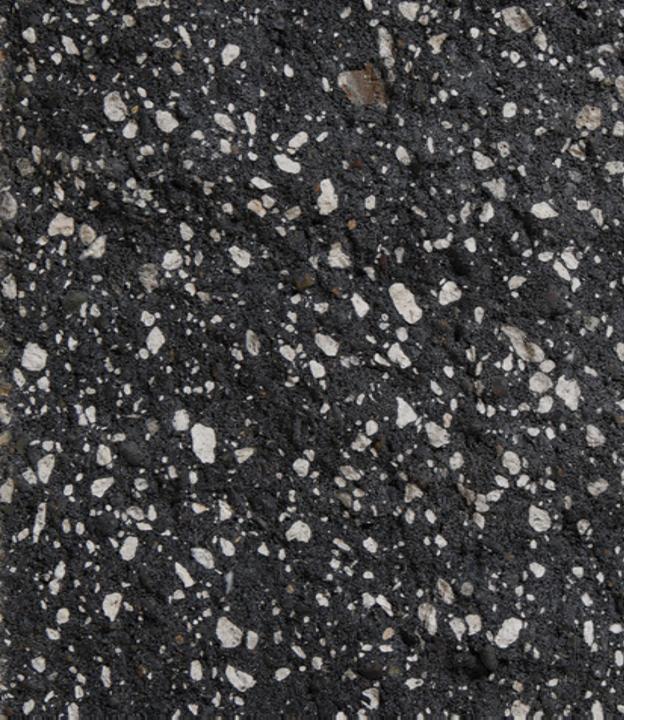

#### Considering CMU for your project?

color\*: Charcoal

TEXTURE: Ground Face

TYPE\*\*: Special Order

PLANT: Kent, WA; Empire, OR

ASTM: ASTM C-90

- Due to the limitations of photography, the actual product shipped is not guaranteed to duplicate the image shown here. Final color and product selection should be made from actual samples.
- \*\* Special Order Colors require a minimum order. Additional production time should be allowed.