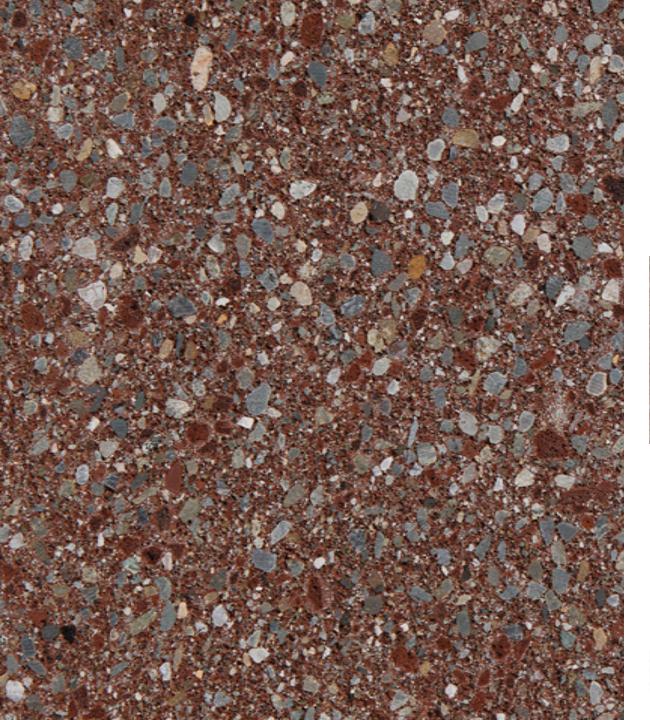

#### Considering CMU for your project?

COLOR\*: Birch

TEXTURE: Split Face

TYPE\*\*: Special Order

PLANT: Empire, OR

ASTM: ASTM C-90

- Due to the limitations of photography, the actual product shipped is not guaranteed to duplicate the image shown here. Final color and product selection should be made from actual samples.
- \*\* Special Order Colors require a minimum order. Additional production time should be allowed.