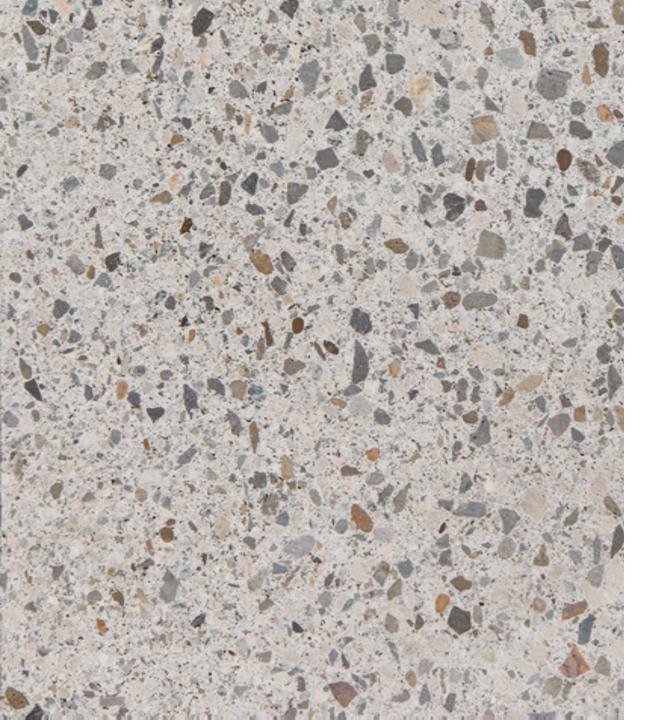

DRIFTWOOD WILLOW

KHAKI WINTER SKY

COLOR\*: Birch

**TEXTURE:** Ground Face

TYPE\*\*: Special Order

PLANT: Empire, OR ASTM: ASTM C-90

- Due to the limitations of photography, the actual product shipped is not guaranteed to duplicate the image shown here. Final color and product selection should be made from actual samples.
- \*\* Special Order Colors require a minimum order. Additional production time should be allowed.