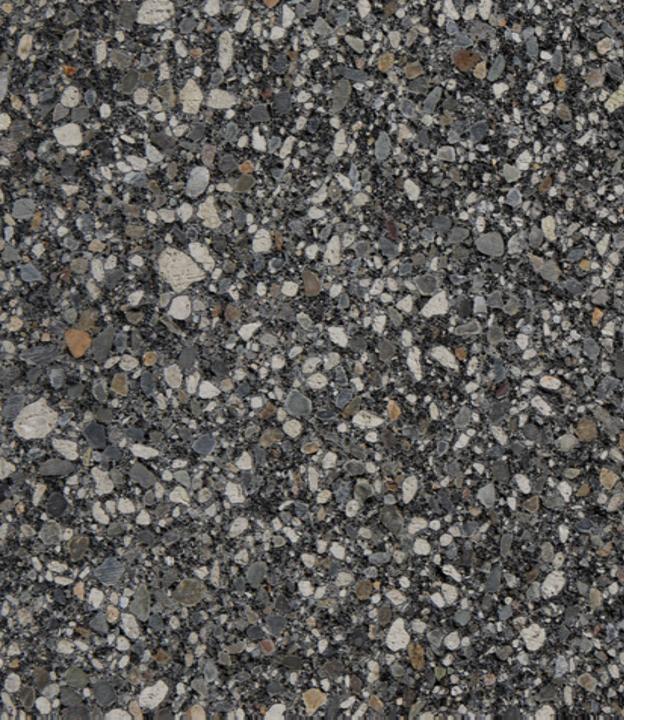

#### Considering CMU for your project?

COLOR\*: Mountain Brown
TEXTURE: Ground Face
TYPE\*\*: Special Order

PLANT: Kent, WA; Empire, OR

ASTM: ASTM C-90

- Due to the limitations of photography, the actual product shipped is not guaranteed to duplicate the image shown here. Final color and product selection should be made from actual samples.
- \*\* Special Order Colors require a minimum order. Additional production time should be allowed.