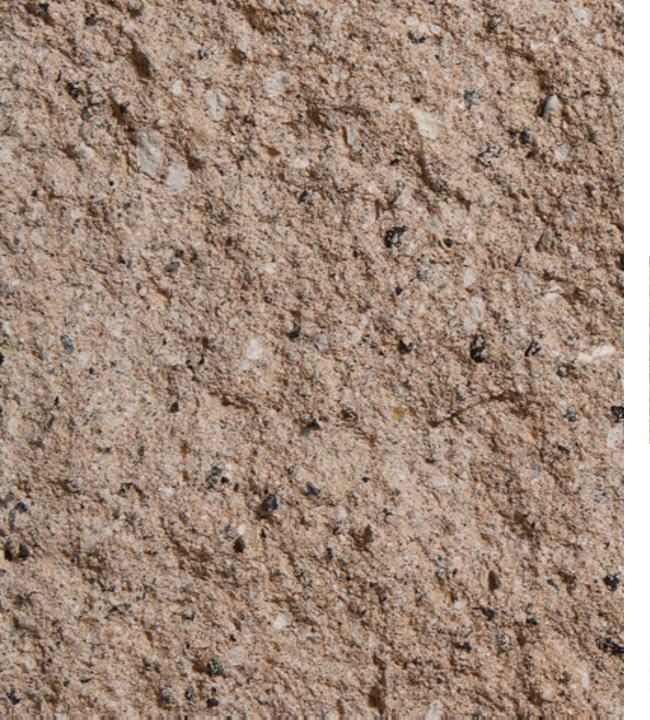

#### Considering CMU for your project?

COLOR\*: Mesa Tan
TEXTURE: Split Face

TYPE\*\*: Special Order

PLANT: Kent, WA; Empire, OR

ASTM: ASTM C-90

- Due to the limitations of photography, the actual product shipped is not guaranteed to duplicate the image shown here. Final color and product selection should be made from actual samples.
- \*\* Special Order Colors require a minimum order. Additional production time should be allowed.