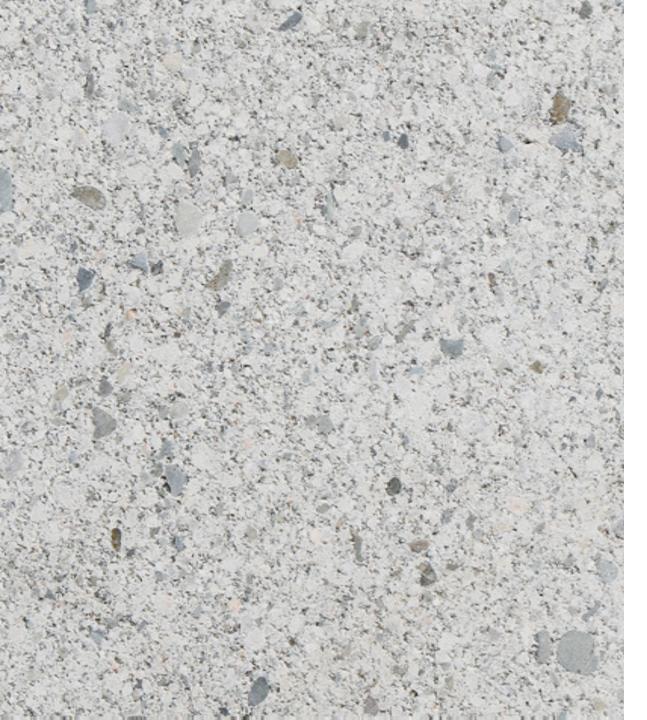

#### Considering CMU for your project?

COLOR\*: Castle White TEXTURE: Ground Face TYPE\*\*: Special Order

PLANT: Kent, WA; Empire, OR

ASTM: ASTM C-90

- Due to the limitations of photography, the actual product shipped is not guaranteed to duplicate the image shown here. Final color and product selection should be made from actual samples.
- \*\* Special Order Colors require a minimum order. Additional production time should be allowed.

#### Considering CMU for your project?

COLOR\*: Castle White
TEXTURE: Split Face

TYPE\*\*: Special Order

PLANT: Kent, WA; Empire, OR

ASTM: ASTM C-90

- Due to the limitations of photography, the actual product shipped is not guaranteed to duplicate the image shown here. Final color and product selection should be made from actual samples.
- \*\* Special Order Colors require a minimum order. Additional production time should be allowed.