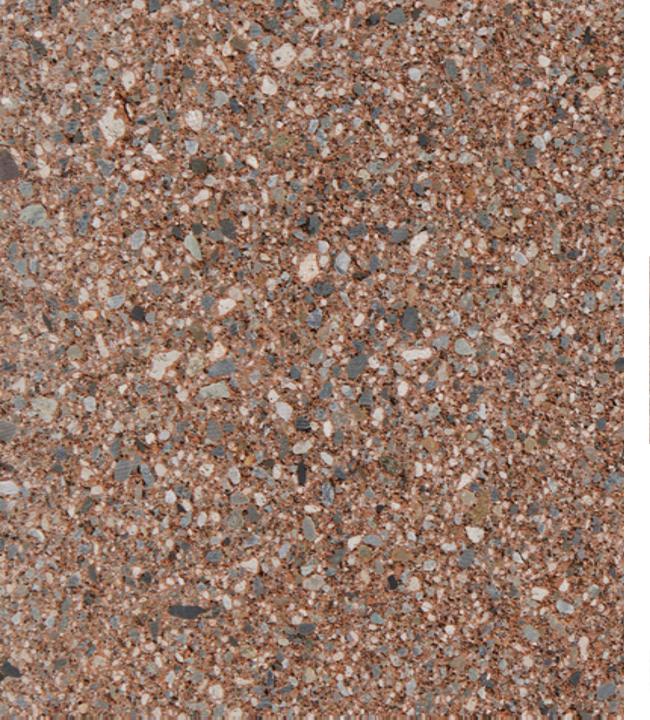

#### Considering CMU for your project?

COLOR\*: Burgundy
TEXTURE: Ground Face
TYPE\*\*: Special Order

PLANT: Kent, WA; Empire, OR

ASTM: ASTM C-90

- Due to the limitations of photography, the actual product shipped is not guaranteed to duplicate the image shown here. Final color and product selection should be made from actual samples.
- \*\* Special Order Colors require a minimum order. Additional production time should be allowed.