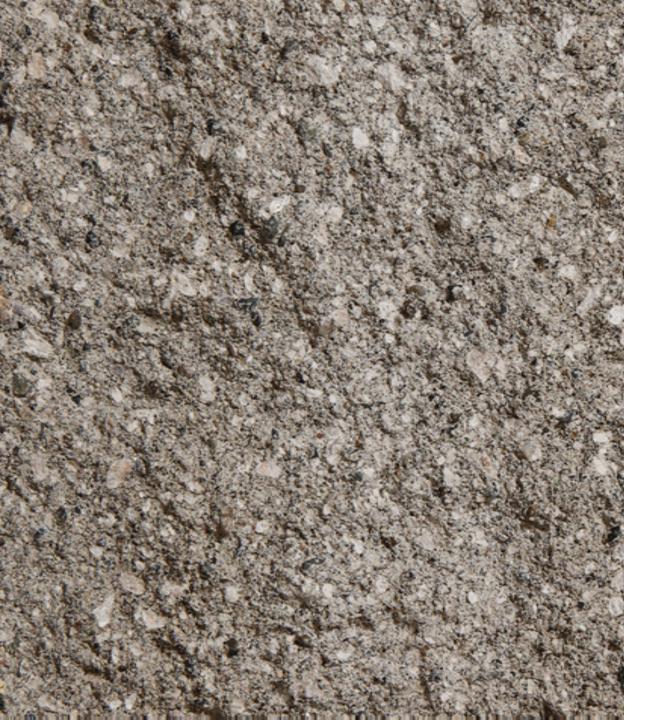

#### Considering CMU for your project?

COLOR\*: Natural

TEXTURE: Ground Face

TYPE\*\*: Special Order

PLANT: Kent, WA; Empire, OR

ASTM: ASTM C-90

- Due to the limitations of photography, the actual product shipped is not guaranteed to duplicate the image shown here. Final color and product selection should be made from actual samples.
- \*\* Special Order Colors require a minimum order. Additional production time should be allowed.

#### Considering CMU for your project?

COLOR\*: Natural TEXTURE: Split Face

TYPE\*\*: Special Order

PLANT: Kent, WA; Empire, OR

ASTM: ASTM C-90

- Due to the limitations of photography, the actual product shipped is not guaranteed to duplicate the image shown here. Final color and product selection should be made from actual samples.
- \*\* Special Order Colors require a minimum order. Additional production time should be allowed.