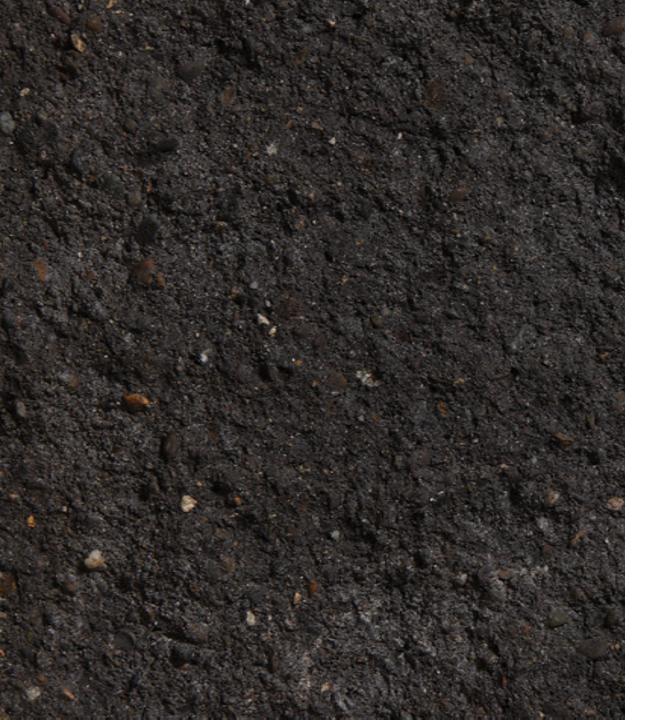

#### Considering CMU for your project?

COLOR\*: Burgundy
TEXTURE: Split Face

TYPE\*\*: Special Order

PLANT: Kent, WA; Empire, OR

ASTM: ASTM C-90

- Due to the limitations of photography, the actual product shipped is not guaranteed to duplicate the image shown here. Final color and product selection should be made from actual samples.
- \*\* Special Order Colors require a minimum order. Additional production time should be allowed.