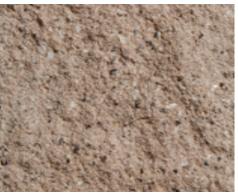

DRIFTWOOD WILLOW

KHAKI WINTER SKY

COLOR\*: Birch

**TEXTURE:** Ground Face

TYPE\*\*: Special Order

PLANT: Empire, OR ASTM: ASTM C-90

- Due to the limitations of photography, the actual product shipped is not guaranteed to duplicate the image shown here. Final color and product selection should be made from actual samples.
- \*\* Special Order Colors require a minimum order. Additional production time should be allowed.