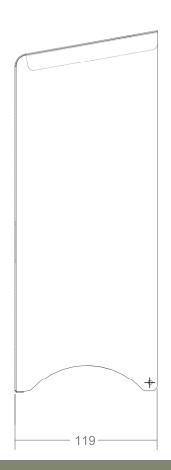

# 2 ROLL DISPENSER





# ENDURANCE

- CONSTRUCTED IN FROM MILD STEEL WITH AN EPOXY WHITE PAINTED FINISH.
- FITTED WITH A QUALITY PUSH LOCK WITH KEY OPERATION.
- AVAILABLE IN THREE DIFFERENT FINISHES.
- DISPENSES COREMATIC PAPER. (HOLDS X2 ROLLS).
- CONVENIENT LEVEL INDICATOR ON THE FRONT FACE OF THE UNIT.
- PERFECT UNIT FOR ANY WASHROOM ENVIRONMENT.
- PRODUCT BRANDING AVAILABLE FOR ADDED PERSONALISATION.
- DESIGNED & HAND BUILT IN THE UK.

## **AVAILABLE IN MULTIPLE FINISHES**



BRUSHED S/S



POLISHED S/S



WHITE METAL

CODE: PL44MBS CODE: PL44MPS

CODE: PL44MWH

#### **DIMENSIONS IN MM:-**





### OPEN VIEW OF DISPENSER:-