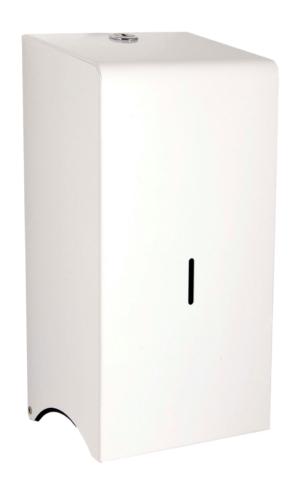

# 2 ROLL DISPENSER

# ENDURANCE

- CONSTRUCTED IN FROM MILD STEEL WITH AN EPOXY WHITE PAINTED FINISH.
- FITTED WITH A QUALITY PUSH LOCK WITH KEY OPERATION.
- AVAILABLE IN THREE DIFFERENT FINISHES.
- DISPENSES COREMATIC PAPER. (HOLDS X2 ROLLS).
- CONVENIENT LEVEL INDICATOR ON THE FRONT FACE OF THE UNIT.
- PERFECT UNIT FOR ANY WASHROOM ENVIRONMENT.
- PRODUCT BRANDING AVAILABLE FOR ADDED PERSONALISATION.
- DESIGNED & HAND BUILT IN THE UK.

## **AVAILABLE IN MULTIPLE FINISHES**

BRUSHED S/S

POLISHED S/S

WHITE METAL

CODE: PL44MBS CODE: PL44MPS

CODE: PL44MWH