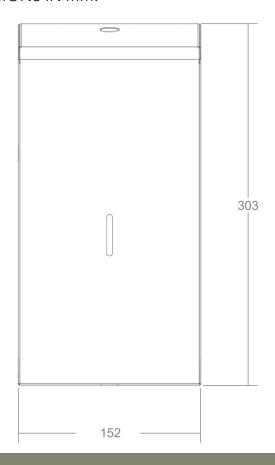

# 2 ROLL DISPENSER





# ENDURANCE

- CONSTRUCTED IN FROM MILD STEEL WITH AN EPOXY WHITE PAINTED FINISH.
- FITTED WITH A QUALITY PUSH LOCK WITH KEY OPERATION.
- AVAILABLE IN THREE DIFFERENT FINISHES.
- DISPENSES COREMATIC PAPER. (HOLDS X2 ROLLS).
- CONVENIENT LEVEL INDICATOR ON THE FRONT FACE OF THE UNIT.
- PERFECT UNIT FOR ANY WASHROOM ENVIRONMENT.
- PRODUCT BRANDING AVAILABLE FOR ADDED PERSONALISATION.
- DESIGNED & HAND BUILT IN THE UK.

## **AVAILABLE IN MULTIPLE FINISHES**



BRUSHED S/S



POLISHED S/S



WHITE METAL

CODE: PL44MBS CODE: PL44MPS

CODE: PL44MWH

#### **DIMENSIONS IN MM:-**





### OPEN VIEW OF DISPENSER:-