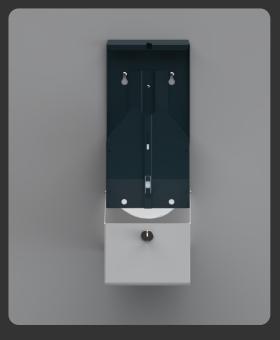

# 2 ROLL DISPENSER

# ENDURANCE

- CONSTRUCTED IN FROM MILD STEEL WITH AN EPOXY WHITE PAINTED FINISH.
- FITTED WITH A QUALITY PUSH LOCK WITH KEY OPERATION.
- AVAILABLE IN THREE DIFFERENT FINISHES.
- DISPENSES COREMATIC PAPER. (HOLDS X2 ROLLS).
- CONVENIENT LEVEL INDICATOR ON THE FRONT FACE OF THE UNIT.
- PERFECT UNIT FOR ANY WASHROOM ENVIRONMENT.
- PRODUCT BRANDING AVAILABLE FOR ADDED PERSONALISATION.
- DESIGNED & HAND BUILT IN THE UK.