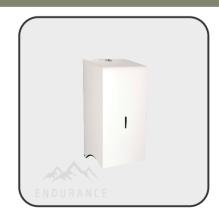

## **AVAILABLE IN MULTIPLE FINISHES**

BRUSHED S/S

POLISHED S/S

WHITE METAL

CODE: PL44MBS CODE: PL44MPS

CODE: PL44MWH