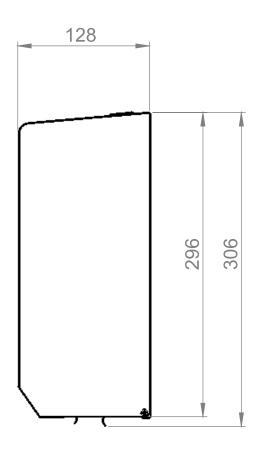

## **HANDTOWEL DISPENSER**





## ENDURANCE

- CONSTRUCTED IN FROM MILD STEEL WITH AN EPOXY WHITE PAINTED FINISH.
- FITTED WITH A QUALITY PUSH LOCK WITH KEY OPERATION.
- AVAILABLE IN FOUR DIFFERENT FINISHES.
- DISPENSES MOST C/FOLD & MUTLIFOLD PAPERS ON THE MARKET - HOLDS APPROX 500 SHEETS.
- CONVENIENT LEVEL INDICATOR ON THE FRONT FACE OF THE UNIT.
- PERFECT UNIT FOR ANY WASHROOM ENVIRONMENT.
- PRODUCT BRANDING AVAILABLE FOR ADDED PERSONALISATION.
- DESIGNED & HAND BUILT IN THE UK.

## **AVAILABLE IN MULTIPLE FINISHES**









BRUSHED S/S

POLISHED S/S

**GRAPHITE GREY** 

WHITE METAL

CODE: PL31MBS

CODE: PL31MPS

CODE: PL31MGY

CODE: PL31MWH

## **DIMENSIONS IN MM:-**