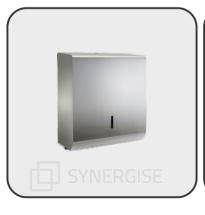

## **AVAILABLE IN MULTIPLE FINISHES**

BRUSHED S/S

POLISHED S/S

**GRAPHITE GREY** 

WHITE METAL

CODE: PL31MBS

CODE: PL31MPS

CODE: PL31MGY