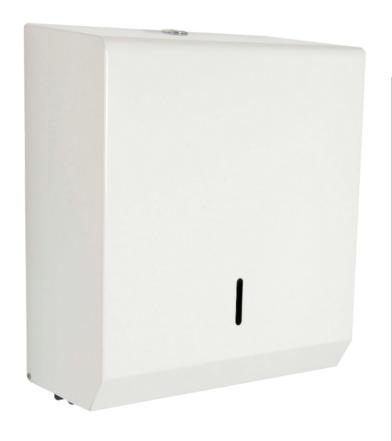

## **AVAILABLE IN MULTIPLE FINISHES**

BRUSHED S/S

POLISHED S/S

**GRAPHITE GREY** 

WHITE METAL

CODE: PL31MBS

CODE: PL31MPS

CODE: PL31MGY

CODE: PL31MWH