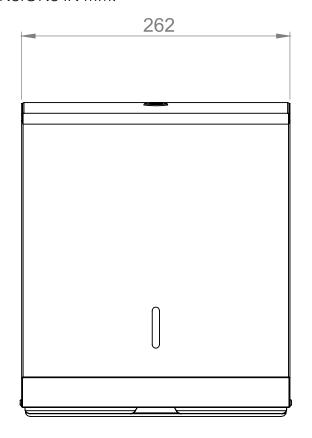

## **HANDTOWEL DISPENSER**





## ENDURANCE

- CONSTRUCTED IN FROM MILD STEEL WITH AN EPOXY WHITE PAINTED FINISH.
- FITTED WITH A QUALITY PUSH LOCK WITH KEY OPERATION.
- AVAILABLE IN FOUR DIFFERENT FINISHES.
- DISPENSES MOST C/FOLD & MUTLIFOLD PAPERS ON THE MARKET - HOLDS APPROX 500 SHEETS.
- CONVENIENT LEVEL INDICATOR ON THE FRONT FACE OF THE UNIT.
- PERFECT UNIT FOR ANY WASHROOM ENVIRONMENT.
- PRODUCT BRANDING AVAILABLE FOR ADDED PERSONALISATION.
- DESIGNED & HAND BUILT IN THE UK.

## **AVAILABLE IN MULTIPLE FINISHES**









BRUSHED S/S

POLISHED S/S

**GRAPHITE GREY** 

WHITE METAL

CODE: PL31MBS

CODE: PL31MPS

CODE: PL31MGY

CODE: PL31MWH

## **DIMENSIONS IN MM:-**