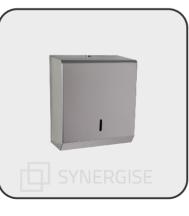

## **AVAILABLE IN MULTIPLE FINISHES**

BRUSHED S/S

POLISHED S/S

**GRAPHITE GREY** 

WHITE METAL

CODE: PL31MBS

CODE: PL31MPS

CODE: PL31MGY