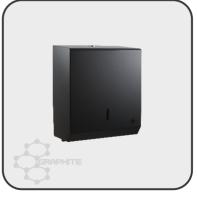

## **AVAILABLE IN MULTIPLE FINISHES**

BRUSHED S/S

POLISHED S/S

**GRAPHITE GREY** 

WHITE METAL

CODE: PL31MBS

CODE: PL31MPS

CODE: PL31MGY