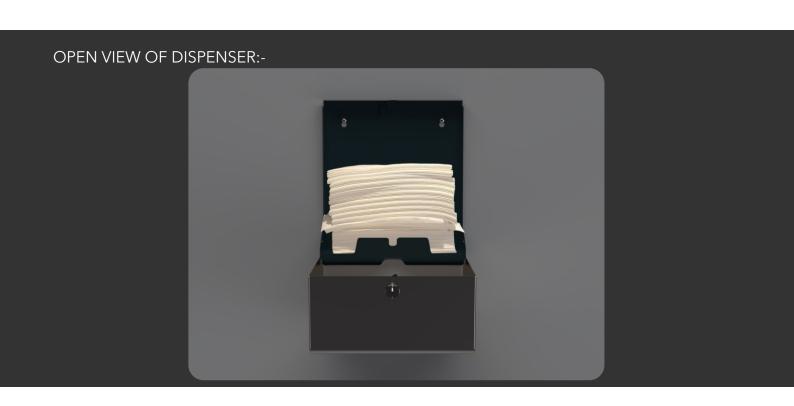

## ENDURANCE

- CONSTRUCTED IN FROM MILD STEEL WITH AN EPOXY WHITE PAINTED FINISH.
- FITTED WITH A QUALITY PUSH LOCK WITH KEY OPERATION.
- AVAILABLE IN FOUR DIFFERENT FINISHES.
- DISPENSES MOST C/FOLD & MUTLIFOLD PAPERS ON THE MARKET - HOLDS APPROX 500 SHEETS.
- CONVENIENT LEVEL INDICATOR ON THE FRONT FACE OF THE UNIT.
- PERFECT UNIT FOR ANY WASHROOM ENVIRONMENT.
- PRODUCT BRANDING AVAILABLE FOR ADDED PERSONALISATION.
- DESIGNED & HAND BUILT IN THE UK.