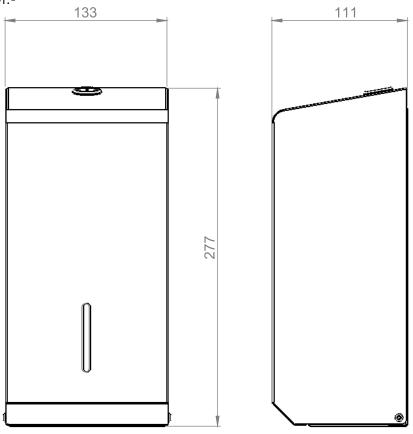

## MULTIFLAT DISPENSER





## ENDURANCE

- CONSTRUCTED IN FROM MILD STEEL WITH AN EPOXY WHITE PAINTED FINISH.
- FITTED WITH A QUALITY PUSH LOCK WITH KEY OPERATION.
- AVAILABLE IN FOUR DIFFERENT FINISHES
- DISPENSES MOST MULTIFLAT/BULKPACK
  PAPERS ON THE MARKET HOLDS APPROX
  600 SHEETS
- CONVENIENT LEVEL INDICATOR ON THE FRONT FACE OF THE UNIT
- PERFECT UNIT FOR ANY WASHROOM ENVIRONMENT.
- PRODUCT BRANDING AVAILABLE FOR ADDED PERSONALISATION.
- DESIGNED & HAND BUILT IN THE UK.

## **AVAILABLE IN MULTIPLE FINISHES**









BRUSHED S/S

POLISHED S/S

**GRAPHITE GREY** 

WHITE METAL

CODE: PL50MBS

CODE: PL50MPS

CODE: PL50MGY

CODE: PL50MWH

**DIMENSIONS IN MM:-**