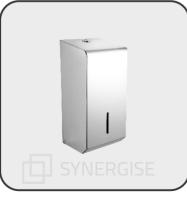

## **AVAILABLE IN MULTIPLE FINISHES**

BRUSHED S/S

POLISHED S/S

**GRAPHITE GREY** 

WHITE METAL

CODE: PL50MBS

CODE: PL50MPS

CODE: PL50MGY