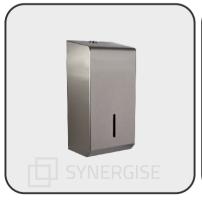

## **AVAILABLE IN MULTIPLE FINISHES**

BRUSHED S/S

POLISHED S/S

**GRAPHITE GREY** 

WHITE METAL

CODE: PL50MBS

CODE: PL50MPS

CODE: PL50MGY