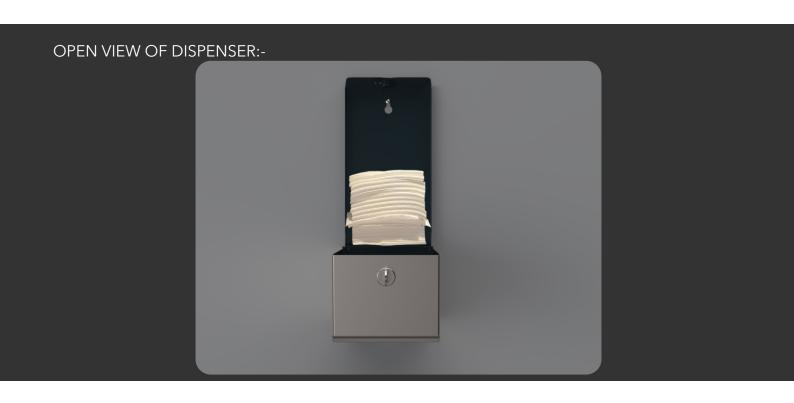

## ENDURANCE

- CONSTRUCTED IN FROM MILD STEEL WITH AN EPOXY WHITE PAINTED FINISH.
- FITTED WITH A QUALITY PUSH LOCK WITH KEY OPERATION.
- AVAILABLE IN FOUR DIFFERENT FINISHES
- DISPENSES MOST MULTIFLAT/BULKPACK
  PAPERS ON THE MARKET HOLDS APPROX
  600 SHEETS
- CONVENIENT LEVEL INDICATOR ON THE FRONT FACE OF THE UNIT
- PERFECT UNIT FOR ANY WASHROOM ENVIRONMENT.
- PRODUCT BRANDING AVAILABLE FOR ADDED PERSONALISATION.
- DESIGNED & HAND BUILT IN THE UK.