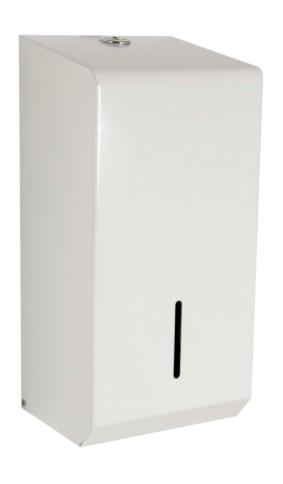

## ENDURANCE

- CONSTRUCTED IN FROM MILD STEEL WITH AN EPOXY WHITE PAINTED FINISH.
- FITTED WITH A QUALITY PUSH LOCK WITH KEY OPERATION.
- AVAILABLE IN FOUR DIFFERENT FINISHES
- DISPENSES MOST MULTIFLAT/BULKPACK
  PAPERS ON THE MARKET HOLDS APPROX
  600 SHEETS
- CONVENIENT LEVEL INDICATOR ON THE FRONT FACE OF THE UNIT
- PERFECT UNIT FOR ANY WASHROOM ENVIRONMENT.
- PRODUCT BRANDING AVAILABLE FOR ADDED PERSONALISATION.
- DESIGNED & HAND BUILT IN THE UK.

CODE: PL50MWH

**DIMENSIONS IN MM:-**