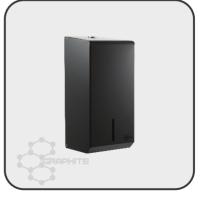

## **AVAILABLE IN MULTIPLE FINISHES**

BRUSHED S/S

POLISHED S/S

**GRAPHITE GREY** 

WHITE METAL

CODE: PL50MBS

CODE: PL50MPS

CODE: PL50MGY