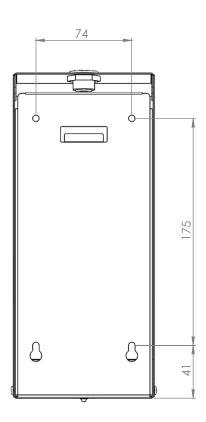

## 1 LITRE SOAP DISPENSER





- CONSTRUCTED IN FROM MILD STEEL WITH AN EPOXY GRAPHITE GREY PAINTED FINISH.
- FITTED WITH A QUALITY PUSH LOCK WITH KEY OPERATION.
- AVAILABLE IN FOUR DIFFERENT FINISHES
- TRANSLUCENT PUMP WITH MARINE GRADE STAINLESS STEEL SPRING.
- 1LTR RESERVOIR WITH 1ML PUMP.
- PERFECT UNIT FOR ANY WASHROOM ENVIRONMENT.
- PRODUCT BRANDING AVAILABLE FOR ADDED PERSONALISATION.
- DESIGNED & HAND BUILT IN THE UK.

## **AVAILABLE IN MULTIPLE FINISHES**



SYNERGISE





**BRUSHED S/S** 

POLISHED S/S

**GRAPHITE GREY** 

WHITE METAL

CODE: PL20LMBS

CODE: PL20LMPS

CODE: PL20LMGY

CODE: PL20LMWH

## **DIMENSIONS IN MM:-**