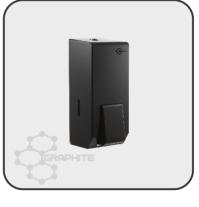

## **AVAILABLE IN MULTIPLE FINISHES**

SYNERGISE

**BRUSHED S/S** 

POLISHED S/S

**GRAPHITE GREY** 

WHITE METAL

CODE: PL20LMBS

CODE: PL20LMPS

CODE: PL20LMGY

CODE: PL20LMWH