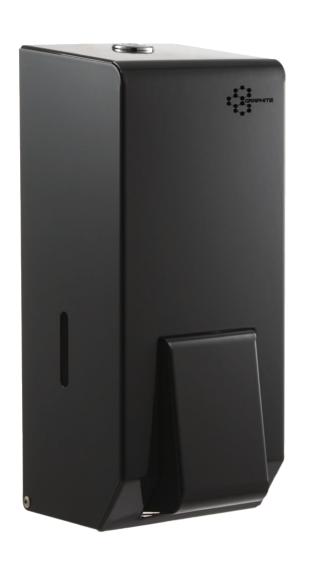

## 1 LITRE SOAP DISPENSER

- CONSTRUCTED IN FROM MILD STEEL WITH AN EPOXY GRAPHITE GREY PAINTED FINISH.
- FITTED WITH A QUALITY PUSH LOCK WITH KEY OPERATION.
- AVAILABLE IN FOUR DIFFERENT FINISHES
- TRANSLUCENT PUMP WITH MARINE GRADE STAINLESS STEEL SPRING.
- 1LTR RESERVOIR WITH 1ML PUMP.
- PERFECT UNIT FOR ANY WASHROOM ENVIRONMENT.
- PRODUCT BRANDING AVAILABLE FOR ADDED PERSONALISATION.
- DESIGNED & HAND BUILT IN THE UK.