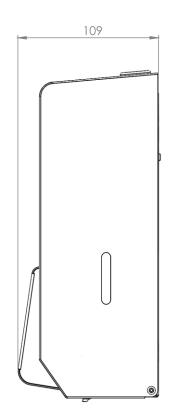

## 1 LITRE SOAP DISPENSER





- CONSTRUCTED IN FROM MILD STEEL WITH AN EPOXY GRAPHITE GREY PAINTED FINISH.
- FITTED WITH A QUALITY PUSH LOCK WITH KEY OPERATION.
- AVAILABLE IN FOUR DIFFERENT FINISHES
- TRANSLUCENT PUMP WITH MARINE GRADE STAINLESS STEEL SPRING.
- 1LTR RESERVOIR WITH 1ML PUMP.
- PERFECT UNIT FOR ANY WASHROOM ENVIRONMENT.
- PRODUCT BRANDING AVAILABLE FOR ADDED PERSONALISATION.
- DESIGNED & HAND BUILT IN THE UK.

## **AVAILABLE IN MULTIPLE FINISHES**



SYNERGISE





**BRUSHED S/S** 

POLISHED S/S

**GRAPHITE GREY** 

WHITE METAL

CODE: PL20LMBS

CODE: PL20LMPS

CODE: PL20LMGY

CODE: PL20LMWH

## **DIMENSIONS IN MM:-**