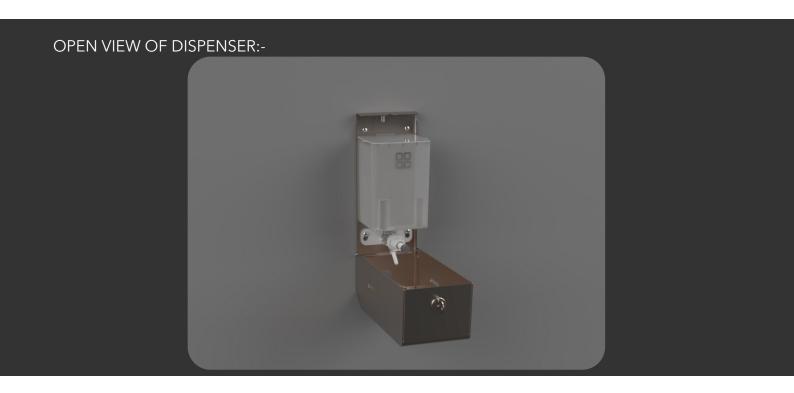

## 1 LITRE SOAP DISPENSER





- CONSTRUCTED IN FROM MILD STEEL WITH AN EPOXY GRAPHITE GREY PAINTED FINISH.
- FITTED WITH A QUALITY PUSH LOCK WITH KEY OPERATION.
- AVAILABLE IN FOUR DIFFERENT FINISHES
- TRANSLUCENT PUMP WITH MARINE GRADE STAINLESS STEEL SPRING.
- 1LTR RESERVOIR WITH 1ML PUMP.
- PERFECT UNIT FOR ANY WASHROOM ENVIRONMENT.
- PRODUCT BRANDING AVAILABLE FOR ADDED PERSONALISATION.
- DESIGNED & HAND BUILT IN THE UK.

## **AVAILABLE IN MULTIPLE FINISHES**



SYNERGISE





**BRUSHED S/S** 

POLISHED S/S

**GRAPHITE GREY** 

WHITE METAL

CODE: PL20LMBS

CODE: PL20LMPS

CODE: PL20LMGY

CODE: PL20LMWH

## **DIMENSIONS IN MM:-**