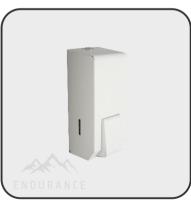

## **AVAILABLE IN MULTIPLE FINISHES**

SYNERGISE

**BRUSHED S/S** 

POLISHED S/S

**GRAPHITE GREY** 

WHITE METAL

CODE: PL20LMBS

CODE: PL20LMPS

CODE: PL20LMGY

CODE: PL20LMWH