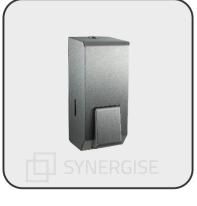

## **AVAILABLE IN MULTIPLE FINISHES**

SYNERGISE

**BRUSHED S/S** 

POLISHED S/S

**GRAPHITE GREY** 

WHITE METAL

CODE: PL20LMBS

CODE: PL20LMPS