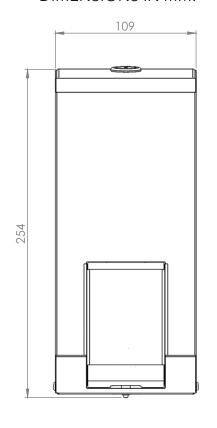

## 1 LITRE SOAP DISPENSER





- CONSTRUCTED IN FROM MILD STEEL WITH AN EPOXY GRAPHITE GREY PAINTED FINISH.
- FITTED WITH A QUALITY PUSH LOCK WITH KEY OPERATION.
- AVAILABLE IN FOUR DIFFERENT FINISHES
- TRANSLUCENT PUMP WITH MARINE GRADE STAINLESS STEEL SPRING.
- 1LTR RESERVOIR WITH 1ML PUMP.
- PERFECT UNIT FOR ANY WASHROOM ENVIRONMENT.
- PRODUCT BRANDING AVAILABLE FOR ADDED PERSONALISATION.
- DESIGNED & HAND BUILT IN THE UK.

## **AVAILABLE IN MULTIPLE FINISHES**



SYNERGISE





**BRUSHED S/S** 

POLISHED S/S

**GRAPHITE GREY** 

WHITE METAL

CODE: PL20LMBS

CODE: PL20LMPS

CODE: PL20LMGY

CODE: PL20LMWH

## **DIMENSIONS IN MM:-**