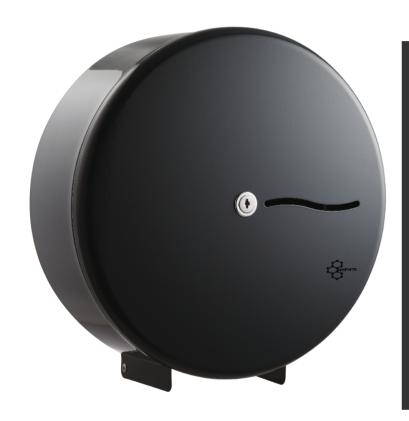

## 12" LARGE JUMBO DISPENSER

- CONSTRUCTED IN FROM MILD STEEL WITH AN EPOXY GRAPHITE GREY PAINTED FINISH.
- FITTED WITH A QUALITY LOCK WITH KEY OPERATION.
- AVAILABLE IN FOUR DIFFERENT FINISHES.
- HOLDS X1 12" MINI JUMBO ROLL AT EITHER 21/4" OR 3" CORE
- CONVENIENT LEVEL INDICATOR ON THE FRONT FACE OF THE UNIT.
- PERFECT UNIT FOR ANY WASHROOM ENVIRONMENT.
- PRODUCT BRANDING AVAILABLE FOR ADDED PERSONALISATION.
- DESIGNED & HAND BUILT IN THE UK.