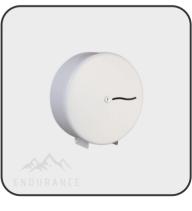

## **AVAILABLE IN MULTIPLE FINISHES**

SYNERGISE

BRUSHED S/S

POLISHED S/S

**GRAPHITE GREY** 

WHITE METAL

CODE: PLJ41MBS

CODE: PLJ41MPS

CODE: PLJ41MGY

CODE: PLJ41MWH