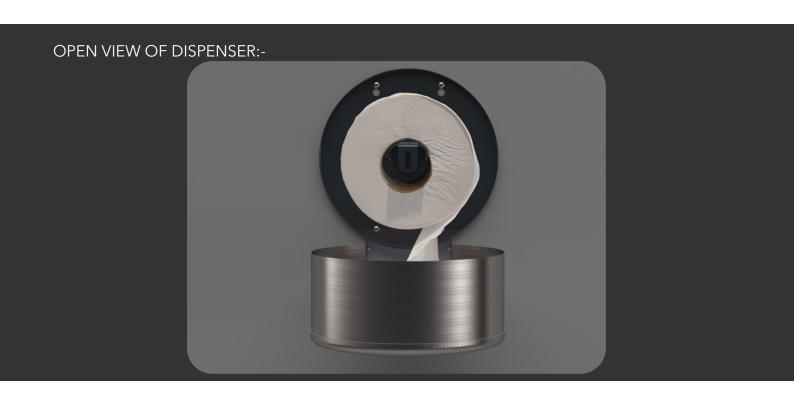

## 12" LARGE JUMBO DISPENSER

- CONSTRUCTED IN FROM MILD STEEL WITH AN EPOXY GRAPHITE GREY PAINTED FINISH.
- FITTED WITH A QUALITY LOCK WITH KEY OPERATION.
- AVAILABLE IN FOUR DIFFERENT FINISHES.
- HOLDS X1 12" MINI JUMBO ROLL AT EITHER 21/4" OR 3" CORE
- CONVENIENT LEVEL INDICATOR ON THE FRONT FACE OF THE UNIT.
- PERFECT UNIT FOR ANY WASHROOM ENVIRONMENT.
- PRODUCT BRANDING AVAILABLE FOR ADDED PERSONALISATION.
- DESIGNED & HAND BUILT IN THE UK.