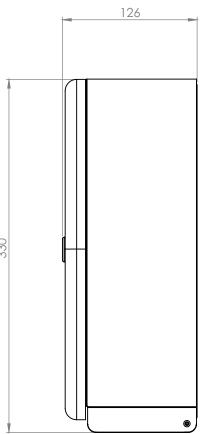

## 12" LARGE JUMBO DISPENSER





- CONSTRUCTED IN FROM MILD STEEL WITH AN EPOXY GRAPHITE GREY PAINTED FINISH.
- FITTED WITH A QUALITY LOCK WITH KEY OPERATION.
- AVAILABLE IN FOUR DIFFERENT FINISHES.
- HOLDS X1 12" MINI JUMBO ROLL AT EITHER 21/4" OR 3" CORE
- CONVENIENT LEVEL INDICATOR ON THE FRONT FACE OF THE UNIT.
- PERFECT UNIT FOR ANY WASHROOM ENVIRONMENT.
- PRODUCT BRANDING AVAILABLE FOR ADDED PERSONALISATION.
- DESIGNED & HAND BUILT IN THE UK.

## **AVAILABLE IN MULTIPLE FINISHES**



SYNERGISE





BRUSHED S/S

POLISHED S/S

**GRAPHITE GREY** 

WHITE METAL

CODE: PLJ41MBS

CODE: PLJ41MPS

CODE: PLJ41MGY

CODE: PLJ41MWH

## **DIMENSIONS IN MM:-**