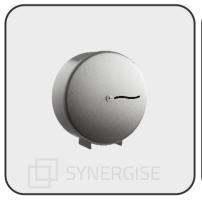

## **AVAILABLE IN MULTIPLE FINISHES**

SYNERGISE

BRUSHED S/S

POLISHED S/S

**GRAPHITE GREY** 

WHITE METAL

CODE: PLJ41MBS

CODE: PLJ41MPS