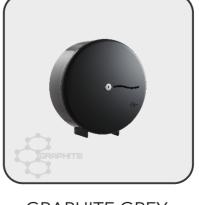

## **AVAILABLE IN MULTIPLE FINISHES**

SYNERGISE

BRUSHED S/S

POLISHED S/S

**GRAPHITE GREY** 

WHITE METAL

CODE: PLJ41MBS

CODE: PLJ41MPS

CODE: PLJ41MGY

CODE: PLJ41MWH