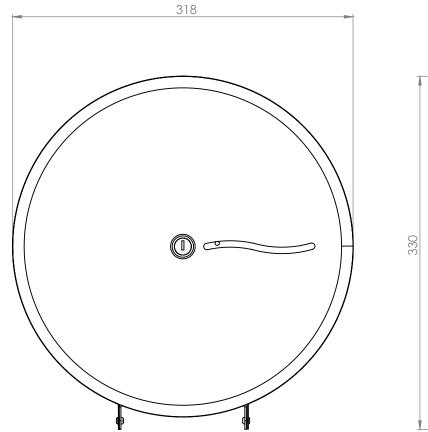

## 12" LARGE JUMBO DISPENSER





- CONSTRUCTED IN FROM MILD STEEL WITH AN EPOXY GRAPHITE GREY PAINTED FINISH.
- FITTED WITH A QUALITY LOCK WITH KEY OPERATION.
- AVAILABLE IN FOUR DIFFERENT FINISHES.
- HOLDS X1 12" MINI JUMBO ROLL AT EITHER 21/4" OR 3" CORE
- CONVENIENT LEVEL INDICATOR ON THE FRONT FACE OF THE UNIT.
- PERFECT UNIT FOR ANY WASHROOM ENVIRONMENT.
- PRODUCT BRANDING AVAILABLE FOR ADDED PERSONALISATION.
- DESIGNED & HAND BUILT IN THE UK.

## **AVAILABLE IN MULTIPLE FINISHES**



SYNERGISE





BRUSHED S/S

POLISHED S/S

**GRAPHITE GREY** 

WHITE METAL

CODE: PLJ41MBS

CODE: PLJ41MPS

CODE: PLJ41MGY

CODE: PLJ41MWH

## **DIMENSIONS IN MM:-**