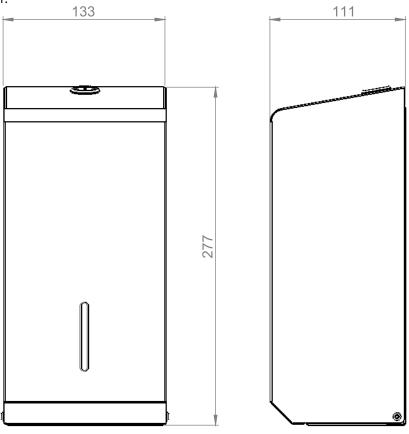

## MULTIFLAT DISPENSER





- CONSTRUCTED IN FROM MILD STEEL WITH AN EPOXY GRAPHITE GREY PAINTED FINISH.
- FITTED WITH A QUALITY PUSH LOCK WITH KEY OPERATION.
- AVAILABLE IN FOUR DIFFERENT FINISHES
- DISPENSES MOST MULTIFLAT/BULKPACK
  PAPERS ON THE MARKET HOLDS APPROX
  600 SHEETS
- CONVENIENT LEVEL INDICATOR ON THE FRONT FACE OF THE UNIT
- PERFECT UNIT FOR ANY WASHROOM ENVIRONMENT.
- PRODUCT BRANDING AVAILABLE FOR ADDED PERSONALISATION.
- DESIGNED & HAND BUILT IN THE UK.

## **AVAILABLE IN MULTIPLE FINISHES**









BRUSHED S/S

POLISHED S/S

**GRAPHITE GREY** 

WHITE METAL

CODE: PL50MBS

CODE: PL50MPS

CODE: PL50MGY

CODE: PL50MWH **DIMENSIONS IN MM:-**