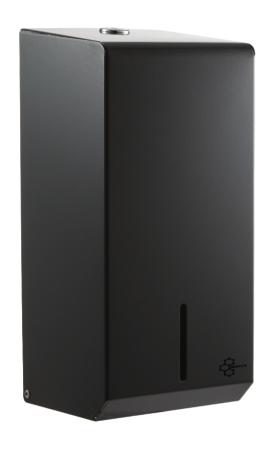

## MULTIFLAT DISPENSER

- CONSTRUCTED IN FROM MILD STEEL WITH AN EPOXY GRAPHITE GREY PAINTED FINISH.
- FITTED WITH A QUALITY PUSH LOCK WITH KEY OPERATION.
- AVAILABLE IN FOUR DIFFERENT FINISHES
- DISPENSES MOST MULTIFLAT/BULKPACK
  PAPERS ON THE MARKET HOLDS APPROX
  600 SHEETS
- CONVENIENT LEVEL INDICATOR ON THE FRONT FACE OF THE UNIT
- PERFECT UNIT FOR ANY WASHROOM ENVIRONMENT.
- PRODUCT BRANDING AVAILABLE FOR ADDED PERSONALISATION.
- DESIGNED & HAND BUILT IN THE UK.

## **AVAILABLE IN MULTIPLE FINISHES**

BRUSHED S/S

POLISHED S/S

**GRAPHITE GREY** 

WHITE METAL

CODE: PL50MBS

CODE: PL50MPS

CODE: PL50MGY