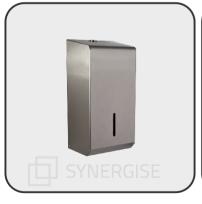

## MULTIFLAT DISPENSER

- CONSTRUCTED IN FROM MILD STEEL WITH AN EPOXY GRAPHITE GREY PAINTED FINISH.
- FITTED WITH A QUALITY PUSH LOCK WITH KEY OPERATION.
- AVAILABLE IN FOUR DIFFERENT FINISHES
- DISPENSES MOST MULTIFLAT/BULKPACK
  PAPERS ON THE MARKET HOLDS APPROX
  600 SHEETS
- CONVENIENT LEVEL INDICATOR ON THE FRONT FACE OF THE UNIT
- PERFECT UNIT FOR ANY WASHROOM ENVIRONMENT.
- PRODUCT BRANDING AVAILABLE FOR ADDED PERSONALISATION.
- DESIGNED & HAND BUILT IN THE UK.

## **AVAILABLE IN MULTIPLE FINISHES**

BRUSHED S/S

POLISHED S/S

**GRAPHITE GREY** 

WHITE METAL

CODE: PL50MBS

CODE: PL50MPS

CODE: PL50MGY