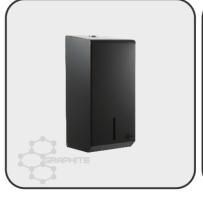

## MULTIFLAT DISPENSER

- CONSTRUCTED IN FROM MILD STEEL WITH AN EPOXY GRAPHITE GREY PAINTED FINISH.
- FITTED WITH A QUALITY PUSH LOCK WITH KEY OPERATION.
- AVAILABLE IN FOUR DIFFERENT FINISHES
- DISPENSES MOST MULTIFLAT/BULKPACK
  PAPERS ON THE MARKET HOLDS APPROX
  600 SHEETS
- CONVENIENT LEVEL INDICATOR ON THE FRONT FACE OF THE UNIT
- PERFECT UNIT FOR ANY WASHROOM ENVIRONMENT.
- PRODUCT BRANDING AVAILABLE FOR ADDED PERSONALISATION.
- DESIGNED & HAND BUILT IN THE UK.

## **AVAILABLE IN MULTIPLE FINISHES**

BRUSHED S/S

POLISHED S/S

**GRAPHITE GREY** 

WHITE METAL

CODE: PL50MBS

CODE: PL50MPS

CODE: PL50MGY