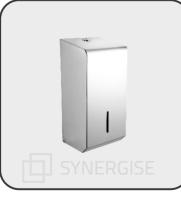

## MULTIFLAT DISPENSER

- CONSTRUCTED IN FROM MILD STEEL WITH AN EPOXY GRAPHITE GREY PAINTED FINISH.
- FITTED WITH A QUALITY PUSH LOCK WITH KEY OPERATION.
- AVAILABLE IN FOUR DIFFERENT FINISHES
- DISPENSES MOST MULTIFLAT/BULKPACK
  PAPERS ON THE MARKET HOLDS APPROX
  600 SHEETS
- CONVENIENT LEVEL INDICATOR ON THE FRONT FACE OF THE UNIT
- PERFECT UNIT FOR ANY WASHROOM ENVIRONMENT.
- PRODUCT BRANDING AVAILABLE FOR ADDED PERSONALISATION.
- DESIGNED & HAND BUILT IN THE UK.

## **AVAILABLE IN MULTIPLE FINISHES**

BRUSHED S/S

POLISHED S/S

**GRAPHITE GREY** 

WHITE METAL

CODE: PL50MBS

CODE: PL50MPS

CODE: PL50MGY