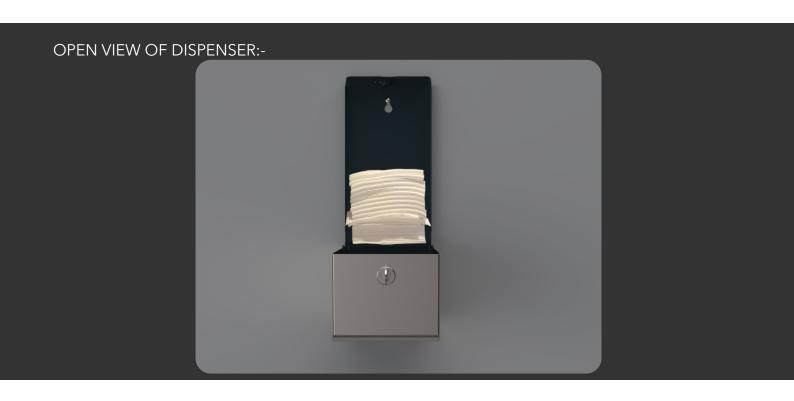

## MULTIFLAT DISPENSER

- CONSTRUCTED IN FROM MILD STEEL WITH AN EPOXY GRAPHITE GREY PAINTED FINISH.
- FITTED WITH A QUALITY PUSH LOCK WITH KEY OPERATION.
- AVAILABLE IN FOUR DIFFERENT FINISHES
- DISPENSES MOST MULTIFLAT/BULKPACK
  PAPERS ON THE MARKET HOLDS APPROX
  600 SHEETS
- CONVENIENT LEVEL INDICATOR ON THE FRONT FACE OF THE UNIT
- PERFECT UNIT FOR ANY WASHROOM ENVIRONMENT.
- PRODUCT BRANDING AVAILABLE FOR ADDED PERSONALISATION.
- DESIGNED & HAND BUILT IN THE UK.