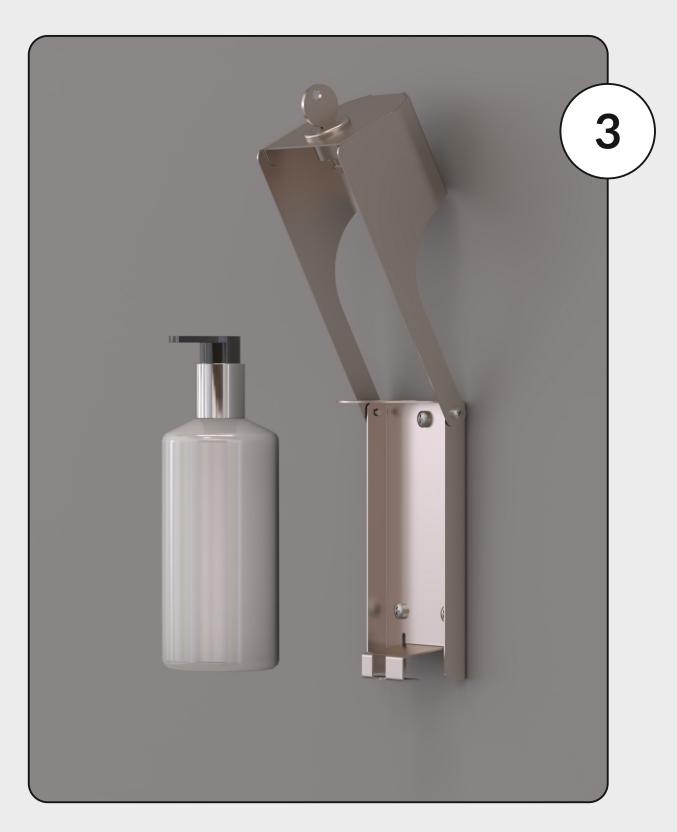

Place the bottle in the holder with the spout of the bottle going through the head of the bottle holder.

Close the holder and remove the key. The unit is now operational.