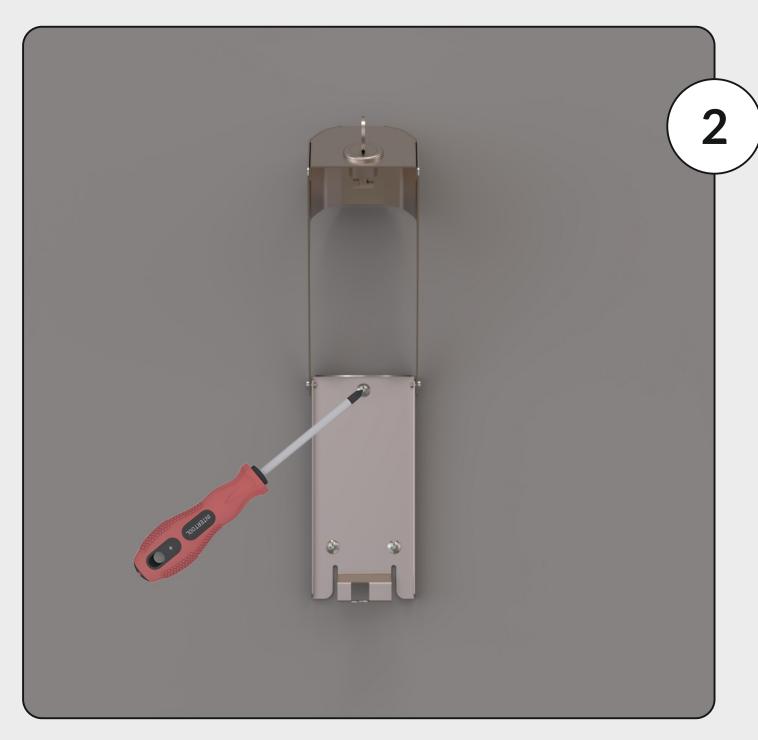

## Tools Required:

- Drill
- Screwdriver

Open the unit with the key provided.

Lift the cover and locate and install the unit with the fixings provided (x4 in the kit but only x3 required) making sure the head is also screwed in to the height of the bottle (The head is adjustable for different bottle sizes).