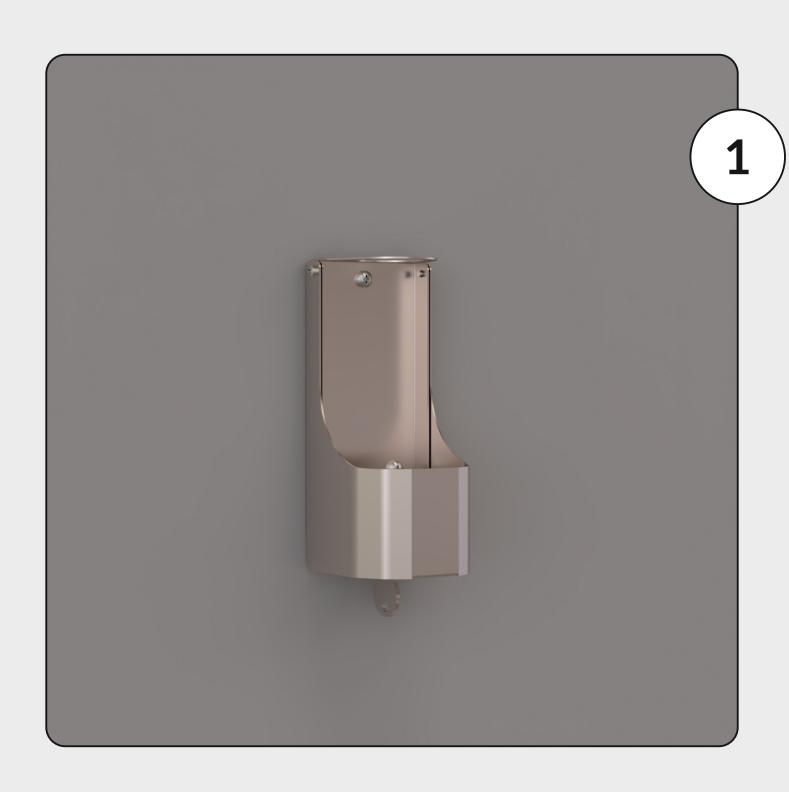

## Tools Required:

- Drill
- Screwdriver

Open the unit with the key provided.

Lift the cover and locate and install the unit with the fixings provided (x4 in the kit but only x3 required) making sure the head is also screwed in to the height of the bottle (The head is adjustable for different bottle sizes).