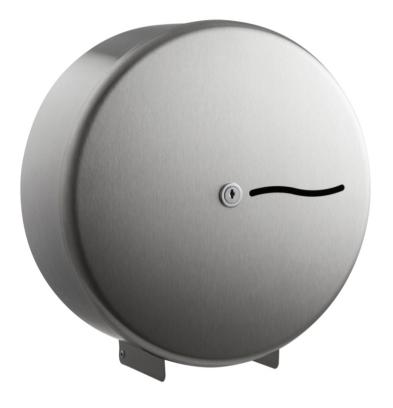

## 12" LARGE JUMBO DISPENSER

PLJ41MBS

## SYNERGISE

- CONSTRUCTED IN A HIGH GRADE STAINLESS STEEL ( 304L GRADE S/S / 240G ).
- FITTED WITH A QUALITY LOCK WITH KEY OPERATION.
- AVAILABLE IN FOUR DIFFERENT FINISHES.
- HOLDS X1 12" MINI JUMBO ROLL AT EITHER 21/4" OR 3" CORE
- CONVENIENT LEVEL INDICATOR ON THE FRONT FACE OF THE UNIT.
- PERFECT UNIT FOR ANY WASHROOM ENVIRONMENT.
- PRODUCT BRANDING AVAILABLE FOR ADDED PERSONALISATION.