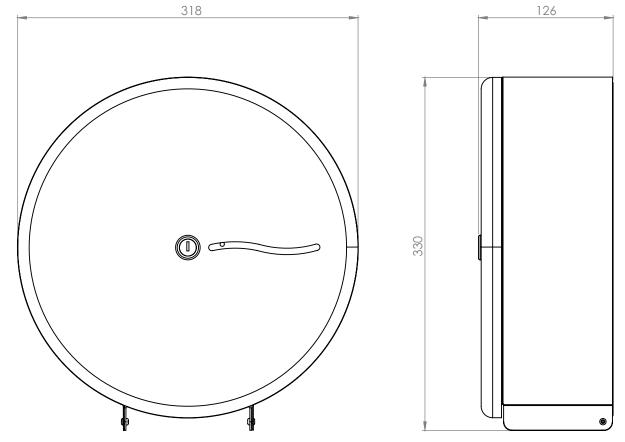

## 12" LARGE JUMBO DISPENSER



PLJ41MBS

## SYNERGISE

- CONSTRUCTED IN A HIGH GRADE STAINLESS STEEL ( 304L GRADE S/S / 240G ).
- FITTED WITH A QUALITY LOCK WITH KEY OPERATION.
- AVAILABLE IN FOUR DIFFERENT FINISHES.
- HOLDS X1 12" MINI JUMBO ROLL AT EITHER 21/4" OR 3" CORE
- CONVENIENT LEVEL INDICATOR ON THE FRONT FACE OF THE UNIT.
- PERFECT UNIT FOR ANY WASHROOM ENVIRONMENT.
- PRODUCT BRANDING AVAILABLE FOR ADDED PERSONALISATION.

PLJ41MWH

- DESIGNED & HAND BUILT IN THE UK.

## AVAILABLE IN MULTIPLE FINISHES



PLJ41MGY

PLJ41MPS

**DIMENSIONS IN MM:-**



## OPEN VIEW OF DISPENSER:-





THE SYMBOL OF A GENUINE DISPENSER