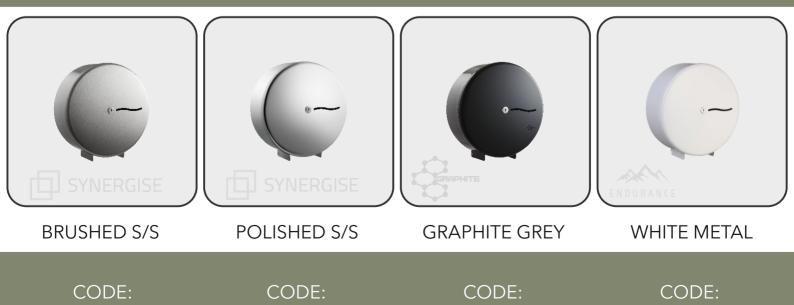

## 12" LARGE JUMBO DISPENSER



PLJ41MBS

## SYNERGISE

- CONSTRUCTED IN A HIGH GRADE STAINLESS STEEL ( 304L GRADE S/S / 240G ).
- FITTED WITH A QUALITY LOCK WITH KEY OPERATION.
- AVAILABLE IN FOUR DIFFERENT FINISHES.
- HOLDS X1 12" MINI JUMBO ROLL AT EITHER 21/4" OR 3" CORE
- CONVENIENT LEVEL INDICATOR ON THE FRONT FACE OF THE UNIT.
- PERFECT UNIT FOR ANY WASHROOM ENVIRONMENT.
- PRODUCT BRANDING AVAILABLE FOR ADDED PERSONALISATION.

PLJ41MWH

- DESIGNED & HAND BUILT IN THE UK.

## AVAILABLE IN MULTIPLE FINISHES



PLJ41MGY

PLJ41MPS

**DIMENSIONS IN MM:-**



## OPEN VIEW OF DISPENSER:-





THE SYMBOL OF A GENUINE DISPENSER