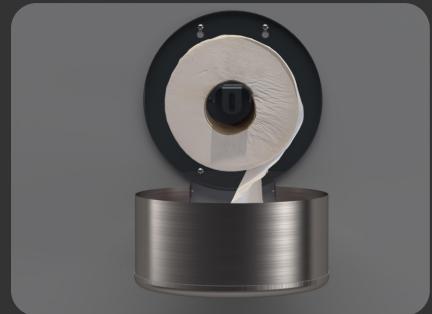

## 12" LARGE JUMBO DISPENSER



PLJ41MBS

## SYNERGISE

- CONSTRUCTED IN A HIGH GRADE STAINLESS STEEL ( 304L GRADE S/S / 240G ).
- FITTED WITH A QUALITY LOCK WITH KEY OPERATION.
- AVAILABLE IN FOUR DIFFERENT FINISHES.
- HOLDS X1 12" MINI JUMBO ROLL AT EITHER 21/4" OR 3" CORE
- CONVENIENT LEVEL INDICATOR ON THE FRONT FACE OF THE UNIT.
- PERFECT UNIT FOR ANY WASHROOM ENVIRONMENT.
- PRODUCT BRANDING AVAILABLE FOR ADDED PERSONALISATION.

PLJ41MWH

- DESIGNED & HAND BUILT IN THE UK.

## AVAILABLE IN MULTIPLE FINISHES



PLJ41MGY

PLJ41MPS

**DIMENSIONS IN MM:-**



## OPEN VIEW OF DISPENSER:-





THE SYMBOL OF A GENUINE DISPENSER