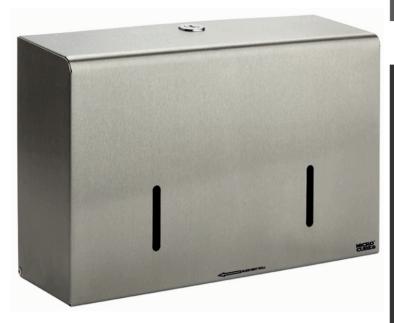

## MICROCUBE DISPENSER

- CONSTRUCTED IN A HIGH GRADE STAINLESS STEEL ( 304L GRADE S/S / 240G ).
- FITTED WITH A QUALITY PUSH LOCK WITH KEY OPERATION.
- AVAILABLE IN FOUR DIFFERENT FINISHES.
- HOLDS TWO MICRO JUMBO ROLLS (140MM DIAMETER 37MM CORE) (140MM DIAMETER 42MM CORE) (145MM DIAMETER 42MM CORE)
- CONVENIENT LEVEL INDICATOR ON THE FRONT FACE OF THE UNIT.
- UNIQUE SLIDER OPERATION PREVENTING OVERUSE OF PAPER.
- PRODUCT BRANDING AVAILABLE FOR ADDED PERSONALISATION.
- DESIGNED & HAND BUILT IN THE UK.