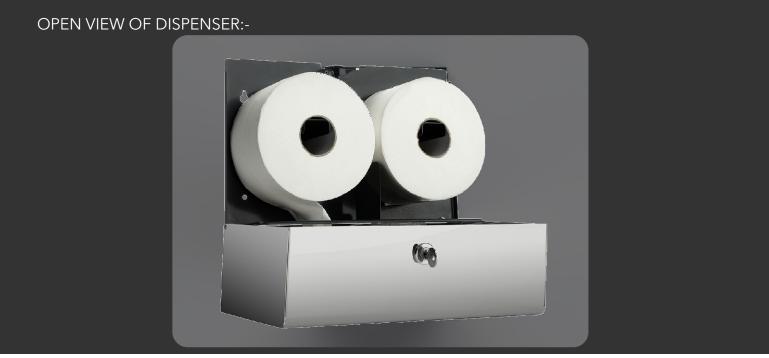

## MICROCUBE DISPENSER

- CONSTRUCTED IN A HIGH GRADE STAINLESS STEEL ( 304L GRADE S/S / 240G ).
- FITTED WITH A QUALITY PUSH LOCK WITH KEY OPERATION.
- AVAILABLE IN FOUR DIFFERENT FINISHES.
- HOLDS TWO MICRO JUMBO ROLLS (140MM DIAMETER 37MM CORE) (140MM DIAMETER 42MM CORE) (145MM DIAMETER 42MM CORE)
- CONVENIENT LEVEL INDICATOR ON THE FRONT FACE OF THE UNIT.
- UNIQUE SLIDER OPERATION PREVENTING OVERUSE OF PAPER.
- PRODUCT BRANDING AVAILABLE FOR ADDED PERSONALISATION.
- DESIGNED & HAND BUILT IN THE UK.