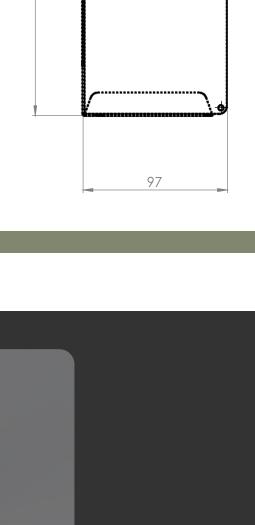

## MICROCUBE DISPENSER







- CONSTRUCTED IN A HIGH GRADE STAINLESS STEEL ( 304L GRADE S/S / 240G ).
- FITTED WITH A QUALITY PUSH LOCK WITH KEY OPERATION.
- AVAILABLE IN FOUR DIFFERENT FINISHES.
- HOLDS TWO MICRO JUMBO ROLLS (140MM DIAMETER 37MM CORE) (140MM DIAMETER 42MM CORE) (145MM DIAMETER 42MM CORE)
- CONVENIENT LEVEL INDICATOR ON THE FRONT FACE OF THE UNIT.
- UNIQUE SLIDER OPERATION PREVENTING OVERUSE OF PAPER.
- PRODUCT BRANDING AVAILABLE FOR ADDED PERSONALISATION.
- DESIGNED & HAND BUILT IN THE UK.

## **AVAILABLE IN MULTIPLE FINISHES**



**BRUSHED S/S** 



POLISHED S/S



**GRAPHITE GREY** 

CODE: PL46MBS

CODE: PL46MPS

CODE: PL46MGY

## **DIMENSIONS IN MM:-**