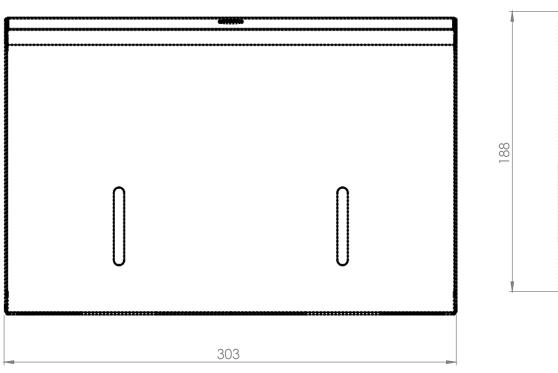

## MICROCUBE DISPENSER







- CONSTRUCTED IN A HIGH GRADE STAINLESS STEEL ( 304L GRADE S/S / 240G ).
- FITTED WITH A QUALITY PUSH LOCK WITH KEY OPERATION.
- AVAILABLE IN FOUR DIFFERENT FINISHES.
- HOLDS TWO MICRO JUMBO ROLLS (140MM DIAMETER 37MM CORE) (140MM DIAMETER 42MM CORE) (145MM DIAMETER 42MM CORE)
- CONVENIENT LEVEL INDICATOR ON THE FRONT FACE OF THE UNIT.
- UNIQUE SLIDER OPERATION PREVENTING OVERUSE OF PAPER.
- PRODUCT BRANDING AVAILABLE FOR ADDED PERSONALISATION.
- DESIGNED & HAND BUILT IN THE UK.

## **AVAILABLE IN MULTIPLE FINISHES**



**BRUSHED S/S** 



POLISHED S/S



**GRAPHITE GREY** 

CODE: PL46MBS

CODE: PL46MPS

CODE: PL46MGY

## **DIMENSIONS IN MM:-**