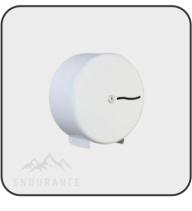

## **AVAILABLE IN MULTIPLE FINISHES**

SYNERGISE

BRUSHED S/S

POLISHED S/S

**GRAPHITE GREY** 

WHITE METAL

CODE: PLJ40MBS

CODE: PLJ40MPS

CODE: PLJ40MGY

CODE: PLJ40MWH