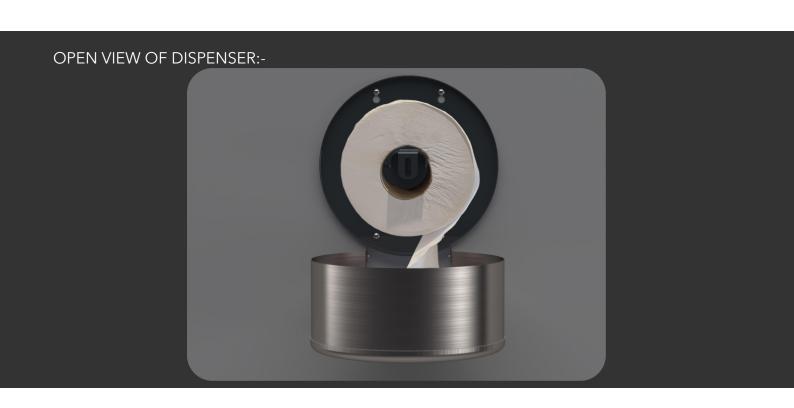

## 10" MINIJUMBO DISPENSER

- CONSTRUCTED IN A HIGH GRADE STAINLESS STEEL ( 304L GRADE S/S / 240G ).
- FITTED WITH A QUALITY LOCK WITH KEY OPERATION.
- AVAILABLE IN FOUR DIFFERENT FINISHES.
- HOLDS X1 10" MINI JUMBO ROLL AT EITHER 21/4" OR 3" CORE
- CONVENIENT LEVEL INDICATOR ON THE FRONT FACE OF THE UNIT.
- PERFECT UNIT FOR ANY WASHROOM ENVIRONMENT.
- PRODUCT BRANDING AVAILABLE FOR ADDED PERSONALISATION.
- DESIGNED & HAND BUILT IN THE UK.