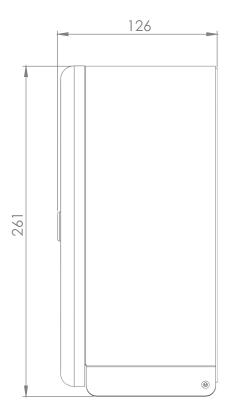

## 10" MINIJUMBO DISPENSER





- CONSTRUCTED IN A HIGH GRADE STAINLESS STEEL ( 304L GRADE S/S / 240G ).
- FITTED WITH A QUALITY LOCK WITH KEY OPERATION.
- AVAILABLE IN FOUR DIFFERENT FINISHES.
- HOLDS X1 10" MINI JUMBO ROLL AT EITHER 21/4" OR 3" CORE
- CONVENIENT LEVEL INDICATOR ON THE FRONT FACE OF THE UNIT.
- PERFECT UNIT FOR ANY WASHROOM ENVIRONMENT.
- PRODUCT BRANDING AVAILABLE FOR ADDED PERSONALISATION.
- DESIGNED & HAND BUILT IN THE UK.

## **AVAILABLE IN MULTIPLE FINISHES**



SYNERGISE





BRUSHED S/S

POLISHED S/S

**GRAPHITE GREY** 

WHITE METAL

CODE: PLJ40MBS

CODE: PLJ40MPS

CODE: PLJ40MGY

CODE: PLJ40MWH

## **DIMENSIONS IN MM:-**