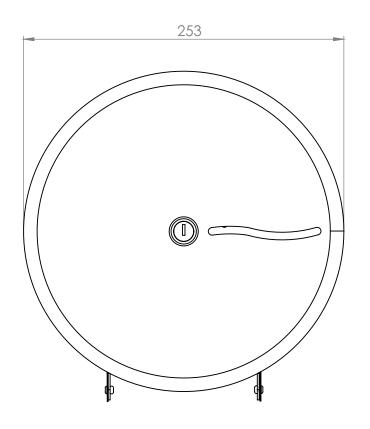

## 10" MINIJUMBO DISPENSER





- CONSTRUCTED IN A HIGH GRADE STAINLESS STEEL ( 304L GRADE S/S / 240G ).
- FITTED WITH A QUALITY LOCK WITH KEY OPERATION.
- AVAILABLE IN FOUR DIFFERENT FINISHES.
- HOLDS X1 10" MINI JUMBO ROLL AT EITHER 21/4" OR 3" CORE
- CONVENIENT LEVEL INDICATOR ON THE FRONT FACE OF THE UNIT.
- PERFECT UNIT FOR ANY WASHROOM ENVIRONMENT.
- PRODUCT BRANDING AVAILABLE FOR ADDED PERSONALISATION.
- DESIGNED & HAND BUILT IN THE UK.

## **AVAILABLE IN MULTIPLE FINISHES**



SYNERGISE





BRUSHED S/S

POLISHED S/S

**GRAPHITE GREY** 

WHITE METAL

CODE: PLJ40MBS

CODE: PLJ40MPS

CODE: PLJ40MGY

CODE: PLJ40MWH

## **DIMENSIONS IN MM:-**