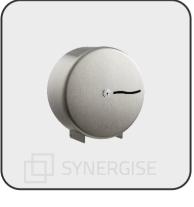

## **AVAILABLE IN MULTIPLE FINISHES**

SYNERGISE

BRUSHED S/S

POLISHED S/S

**GRAPHITE GREY** 

WHITE METAL

CODE: PLJ40MBS

CODE: PLJ40MPS