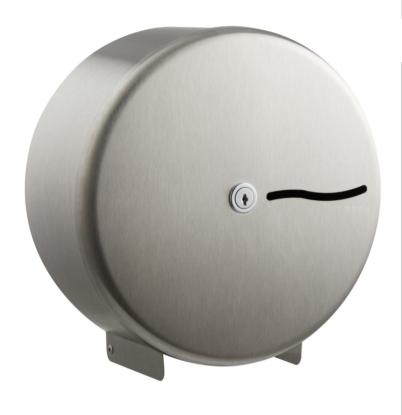

## 10" MINIJUMBO DISPENSER

- CONSTRUCTED IN A HIGH GRADE STAINLESS STEEL ( 304L GRADE S/S / 240G ).
- FITTED WITH A QUALITY LOCK WITH KEY OPERATION.
- AVAILABLE IN FOUR DIFFERENT FINISHES.
- HOLDS X1 10" MINI JUMBO ROLL AT EITHER 21/4" OR 3" CORE
- CONVENIENT LEVEL INDICATOR ON THE FRONT FACE OF THE UNIT.
- PERFECT UNIT FOR ANY WASHROOM ENVIRONMENT.
- PRODUCT BRANDING AVAILABLE FOR ADDED PERSONALISATION.
- DESIGNED & HAND BUILT IN THE UK.