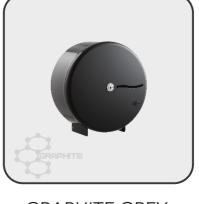

## **AVAILABLE IN MULTIPLE FINISHES**

SYNERGISE

BRUSHED S/S

POLISHED S/S

**GRAPHITE GREY** 

WHITE METAL

CODE: PLJ40MBS

CODE: PLJ40MPS

CODE: PLJ40MGY

CODE: PLJ40MWH