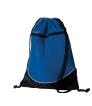

TRI-COLOR BACK PACK

1915 \$32.00 Tri-Color Backpack Zippered main compartment with zipper puli-Zip-pered front compartment-inside zippered padded pocket with opening for earphones-Web handle at top of bag-Padded back for support and comfort -Adjustable padded shoulder strap. 12°W x 16'' H x 7'' D (approx)