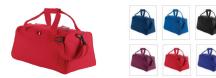

## LARGE TRI-COLOR SPORT BAG

1911 \$19.99 Large Tri-Color Sport Bag Zippered main compartment has large U-shaped opening wilh two zipper pulls-Side Pocket-Inside zippered pocket-Inside zippered pocket-Adjustable & datachable shoulder strap-Black web handles, reinforced at stress points.

Available Colors: Black bottom with while accent piping. Main Color: Black, Red, Royal, Columbia, Navy, Gold, Purple, Kelly, Light Pink, Orange, Lime, Power Yellow, Power Pink & Power Blue.  $24^{\prime}$  W x 13^{\prime} H x 10° D