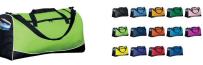

## LARGE TRI-COLOR SPORT BAG

1911 \$19.99 Large Tri-Color Sport Bag Zippered main compartment has large U-shaped opening wilh two zipper pulls-Side Pocket-Inside zippered pocket-Inside zippered pocket-Adjustable & datachable shoulder strap-Black web handles, reinforced at stress points.

Available Colors: Black bottom with while accent piping. Main Color: Black, Red, Royal, Columbia, Navy, Gold, Purple, Kelly, Light Pink, Orange, Lime, Power Yellow, Power Pink & Power Blue.  $24^{\prime}$  W x 13^{\prime} H x 10° D