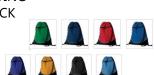

1915 \$32.00 Tri-Color Backpack Zippered main compartment with zipper puli-Zip-pered front compartment-inside zippered padded pocket with opening for earphones-Web handle at top of bag-Padded back for support and comfort -Adjustable padded shoulder strap. 12°W x 16'' H x 7'' D (approx)

Available Colors: Black bottom with white accent

Main Color: Black, Red, Royal, Columbia, Navy, Gold, Purple, Kelly, \*Orange, \*Power Pink, \*Power Blue