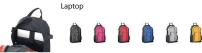

1915 \$32.00 Tri-Color Backpack Zippered main compartment with zipper puli-Zip-pered front compartment-inside zippered padded pocket with opening for earphones-Web handle at top of bag-Padded back for support and comfort -Adjustable padded shoulder strap. 12°W x 16'' H x 7'' D (approx)

Available Colors: Black bottom with white accent

Main Color: Black, Red, Royal, Columbia, Navy, Gold, Purple, Kelly, \*Orange, \*Power Pink, \*Power Blue