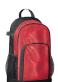

1915 \$32.00 Tri-Color Backpack Zippered main compartment with zipper puli-Zip-pered front compartment-inside zippered padded pocket with opening for earphones-Web handle at top of bag-Padded back for support and comfort -Adjustable padded shoulder strap. 12°W x 16'' H x 7'' D (approx)

Available Colors: Black bottom with white accent

Main Color: Black, Red, Royal, Columbia, Navy, Gold, Purple, Kelly, \*Orange, \*Power Pink, \*Power Blue