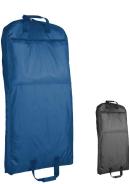

# UNIFORM GARMENT BAG

570 \$30.00 Uniform Garment Bag Available Colors: Navy and Black- as shown

Full front zipper. Bag folds with handles for easy carrying. Top opening for hanger extension. Outside zippered pocket compartment on back. 22" x 40" x 3"