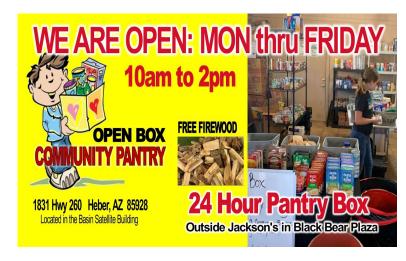

## MONTHLY DISTRIBUTION DAYS

2nd Wednesday 3rd Monday 11AM — 1PM

**Distribution Location** 

Our Lady of the Assumption Catholic Church

3048 HWY 277, Overgaard, AZ 85933

(The Heber-Overgaard Community Food Bank is not affiliated with the Meals on Wheels Food Pantry or the Catholic Church.)