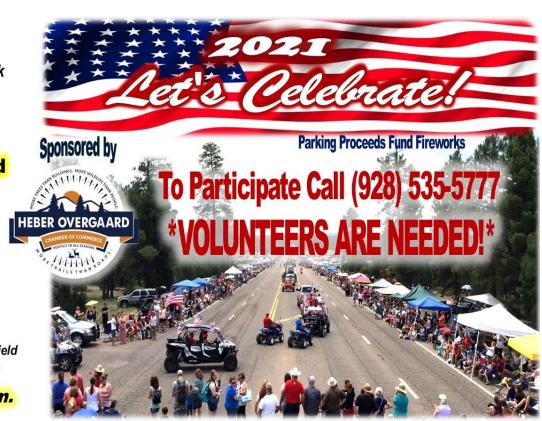

VOLUNTEERS NEEDED for July Celebration Event!!!

ALL events are 100% volunteer run.

**Volunteer Sign Up for July 4th Weekend Events:** Signup sheet available at the Chamber meeting on Tuesday, June 9th at 5:30 PM - Rim Country Community Center. \*\*Please contact Joanie @ (928) 535-5777 if you are unable to attend June 9th but would still like to volunteer.

## FRIDAY - July 2nd

Festival @ Tall Timbers Park

Parking \$10

Live Music 1pm to 10pm Vendors 1pm to 6pm Beer Garden 1pm to 8:30pm

### **SATURDAY** - July 3rd

Hwy 260 will be closed @ 8:30am. Come early to find a place. Parade starts at Forest Park Drive.

Parade Hwy 260 @9am

Festival @ Tall Timbers Park

Parking \$10

Live Music 10am to 5pm Vendors 10am to 5pm Beer Garden 10am to 5pm

Fireworks @ Mogollon H/S Field Parking \$20 Parking starts at 4pm.

Fireworks Start @ 9pm.