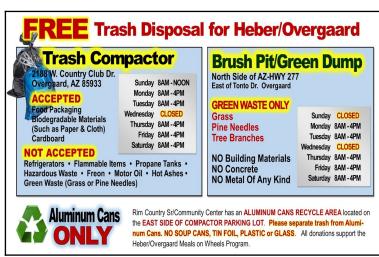

#### TRASH COMPACTOR:

Monday, Tuesday, Thursday, Friday & Saturday 8:00 am - 4:00 pm Wednesdays CLOSED Sunday 8:00 am - 12:00 pm

#### **BRUSH PIT on HWY 277:**

Monday, Tuesday, Thursday, Friday & Saturday 8:00 am – 4:00 pm (Summer Hours) Thursday, Friday & Saturday 8:00 am – 4:00 pm (Winter Hours)