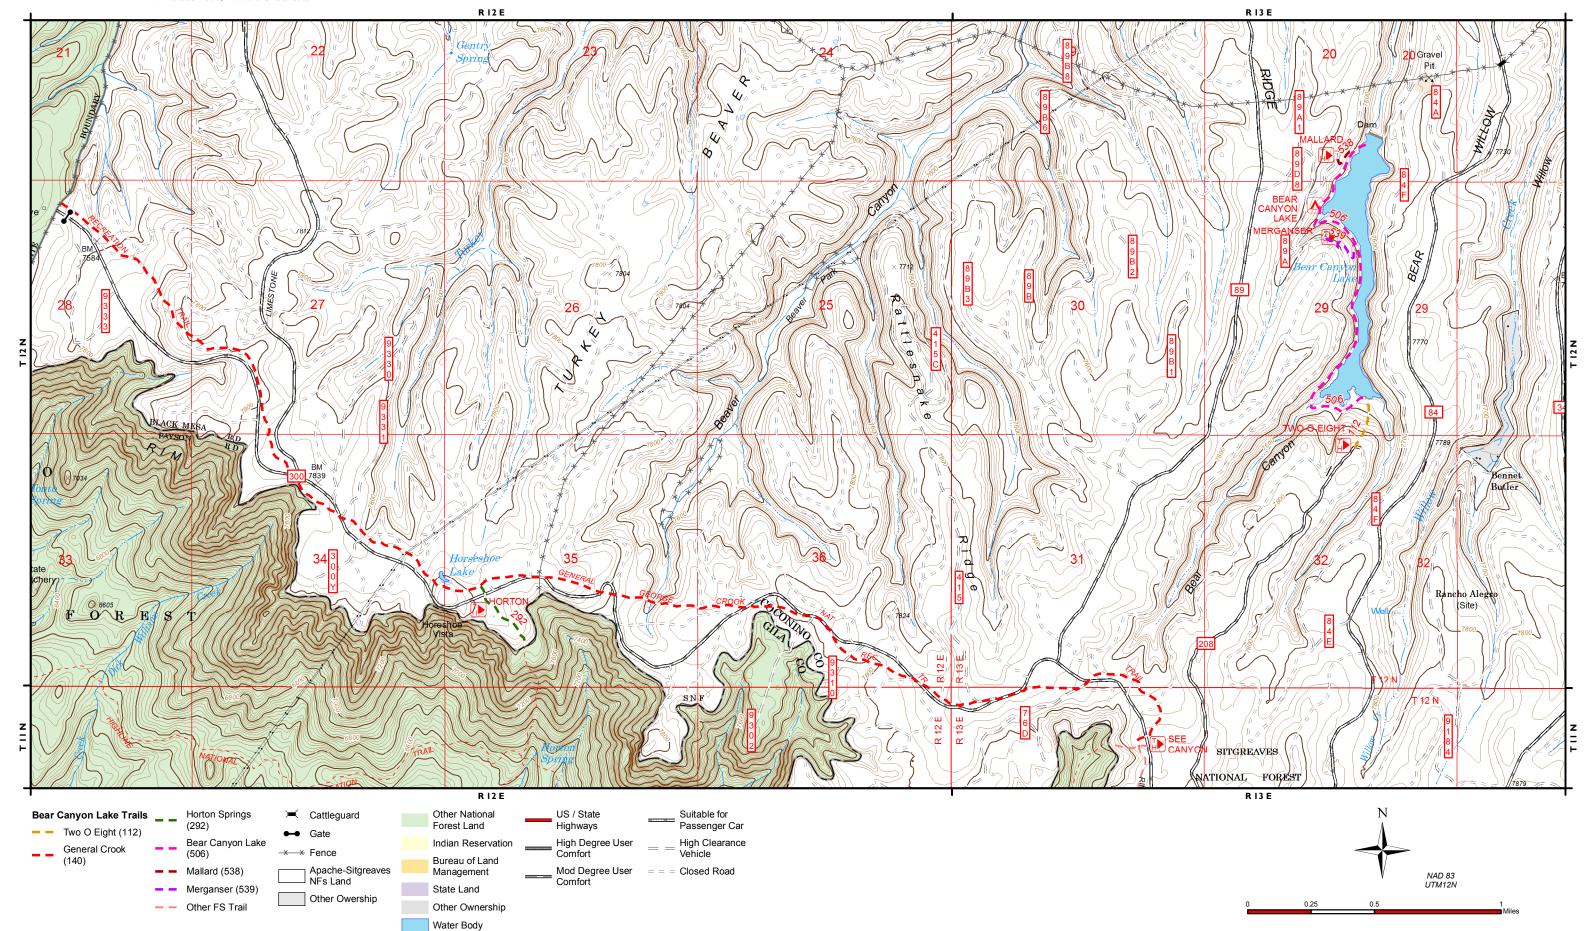

## Bear Canyon Lake Area Trails

Apache-Sitgreaves National Forests Black Mesa Ranger District

Ph. 928-535-7300; www.fs.fed.us.r3/asnf

Map Author: srichardson01 8/19/2019

Trails making up the Bear Canyon Lake Area Trails are generally located on the west side of the Black Meas Ranger District.

Includes from the district bondary to just east of Bear Canyon Lake.

| Trail # | Trail Name                   | Miles                                                                                            | Activities | Difficulty     | Notes                                                                                                                                                                                                                                                                                                                                                                                                    | Profile                                                                                                                                                                                                                                                                                                                                                                                                                                                                                                                                                                                                                                                                                                                                                                                                                                                                                                                                                                                                                                                                                                                                                                                                                                                                                                                                                                                                                                                                                                                                                                                                                                                                                                                                                                                                                                                                                                                                                                                                                                                                                                                        |
|---------|------------------------------|--------------------------------------------------------------------------------------------------|------------|----------------|----------------------------------------------------------------------------------------------------------------------------------------------------------------------------------------------------------------------------------------------------------------------------------------------------------------------------------------------------------------------------------------------------------|--------------------------------------------------------------------------------------------------------------------------------------------------------------------------------------------------------------------------------------------------------------------------------------------------------------------------------------------------------------------------------------------------------------------------------------------------------------------------------------------------------------------------------------------------------------------------------------------------------------------------------------------------------------------------------------------------------------------------------------------------------------------------------------------------------------------------------------------------------------------------------------------------------------------------------------------------------------------------------------------------------------------------------------------------------------------------------------------------------------------------------------------------------------------------------------------------------------------------------------------------------------------------------------------------------------------------------------------------------------------------------------------------------------------------------------------------------------------------------------------------------------------------------------------------------------------------------------------------------------------------------------------------------------------------------------------------------------------------------------------------------------------------------------------------------------------------------------------------------------------------------------------------------------------------------------------------------------------------------------------------------------------------------------------------------------------------------------------------------------------------------|
| 112     | Two O Eight<br>Trail         | 0.2                                                                                              | K          | More Difficult | This trail can be accessed from The Two O Eight trailhead which is located at the end of FR 208. This trail provides access to Bear Canyon Lake.                                                                                                                                                                                                                                                         | 7,750  1,750  1,750  1,750  1,750  1,750  1,750  1,750  1,750  1,750  1,750  1,750  1,750  1,750  1,750  1,750  1,750  1,750  1,750  1,750  1,750  1,750  1,750  1,750  1,750  1,750  1,750  1,750  1,750  1,750  1,750  1,750  1,750  1,750  1,750  1,750  1,750  1,750  1,750  1,750  1,750  1,750  1,750  1,750  1,750  1,750  1,750  1,750  1,750  1,750  1,750  1,750  1,750  1,750  1,750  1,750  1,750  1,750  1,750  1,750  1,750  1,750  1,750  1,750  1,750  1,750  1,750  1,750  1,750  1,750  1,750  1,750  1,750  1,750  1,750  1,750  1,750  1,750  1,750  1,750  1,750  1,750  1,750  1,750  1,750  1,750  1,750  1,750  1,750  1,750  1,750  1,750  1,750  1,750  1,750  1,750  1,750  1,750  1,750  1,750  1,750  1,750  1,750  1,750  1,750  1,750  1,750  1,750  1,750  1,750  1,750  1,750  1,750  1,750  1,750  1,750  1,750  1,750  1,750  1,750  1,750  1,750  1,750  1,750  1,750  1,750  1,750  1,750  1,750  1,750  1,750  1,750  1,750  1,750  1,750  1,750  1,750  1,750  1,750  1,750  1,750  1,750  1,750  1,750  1,750  1,750  1,750  1,750  1,750  1,750  1,750  1,750  1,750  1,750  1,750  1,750  1,750  1,750  1,750  1,750  1,750  1,750  1,750  1,750  1,750  1,750  1,750  1,750  1,750  1,750  1,750  1,750  1,750  1,750  1,750  1,750  1,750  1,750  1,750  1,750  1,750  1,750  1,750  1,750  1,750  1,750  1,750  1,750  1,750  1,750  1,750  1,750  1,750  1,750  1,750  1,750  1,750  1,750  1,750  1,750  1,750  1,750  1,750  1,750  1,750  1,750  1,750  1,750  1,750  1,750  1,750  1,750  1,750  1,750  1,750  1,750  1,750  1,750  1,750  1,750  1,750  1,750  1,750  1,750  1,750  1,750  1,750  1,750  1,750  1,750  1,750  1,750  1,750  1,750  1,750  1,750  1,750  1,750  1,750  1,750  1,750  1,750  1,750  1,750  1,750  1,750  1,750  1,750  1,750  1,750  1,750  1,750  1,750  1,750  1,750  1,750  1,750  1,750  1,750  1,750  1,750  1,750  1,750  1,750  1,750  1,750  1,750  1,750  1,750  1,750  1,750  1,750  1,750  1,750  1,750  1,750  1,750  1,750  1,750  1,750  1,750  1,750  1,750  1,750  1,750  1,750  1,750  1,750  1,750  1,750  1,750  1,750  1, |
| 140     |                              | 5.6 Portion shown on Bear Canyor Lake trails map (Total trail length on Black Mesa = 58.4 miles) | ١          | More Difficult | The General Crook Trail is Arizona's first designated State Historic Trail, a 113 mile trail built by Gen. George Crook in the 1870's, during the Apache War. Crooks trail crosses the Black Mesa Ranger District through mixed ponderosa pine & Gambel oak. On this map, this portion of the trail begins at the district boundary on the west side and continues eastward to the See Canyon Trailhead. | General Crook Trail Profile 7,950 7,950 7,950 7,950 7,950 7,700 8,7,700 7,700 7,800 7,800 7,800 7,800 7,800 7,800 7,800 7,800 7,800 7,800 7,800 7,800 7,800 7,800 7,800 7,800 7,800 7,800 7,800 7,800 7,800 7,800 7,800 7,800 7,800 7,800 7,800 7,800 7,800 7,800 7,800 7,800 7,800 7,800 7,800 7,800 7,800 7,800 7,800 7,800 7,800 7,800 7,800 7,800 7,800 7,800 7,800 7,800 7,800 7,800 7,800 7,800 7,800 7,800 7,800 7,800 7,800 7,800 7,800 7,800 7,800 7,800 7,800 7,800 7,800 7,800 7,800 7,800 7,800 7,800 7,800 7,800 7,800 7,800 7,800 7,800 7,800 7,800 7,800 7,800 7,800 7,800 7,800 7,800 7,800 7,800 7,800 7,800 7,800 7,800 7,800 7,800 7,800 7,800 7,800 7,800 7,800 7,800 7,800 7,800 7,800 7,800 7,800 7,800 7,800 7,800 7,800 7,800 7,800 7,800 7,800 7,800 7,800 7,800 7,800 7,800 7,800 7,800 7,800 7,800 7,800 7,800 7,800 7,800 7,800 7,800 7,800 7,800 7,800 7,800 7,800 7,800 7,800 7,800 7,800 7,800 7,800 7,800 7,800 7,800 7,800 7,800 7,800 7,800 7,800 7,800 7,800 7,800 7,800 7,800 7,800 7,800 7,800 7,800 7,800 7,800 7,800 7,800 7,800 7,800 7,800 7,800 7,800 7,800 7,800 7,800 7,800 7,800 7,800 7,800 7,800 7,800 7,800 7,800 7,800 7,800 7,800 7,800 7,800 7,800 7,800 7,800 7,800 7,800 7,800 7,800 7,800 7,800 7,800 7,800 7,800 7,800 7,800 7,800 7,800 7,800 7,800 7,800 7,800 7,800 7,800 7,800 7,800 7,800 7,800 7,800 7,800 7,800 7,800 7,800 7,800 7,800 7,800 7,800 7,800 7,800 7,800 7,800 7,800 7,800 7,800 7,800 7,800 7,800 7,800 7,800 7,800 7,800 7,800 7,800 7,800 7,800 7,800 7,800 7,800 7,800 7,800 7,800 7,800 7,800 7,800 7,800 7,800 7,800 7,800 7,800 7,800 7,800 7,800 7,800 7,800 7,800 7,800 7,800 7,800 7,800 7,800 7,800 7,800 7,800 7,800 7,800 7,800 7,800 7,800 7,800 7,800 7,800 7,800 7,800 7,800 7,800 7,800 7,800 7,800 7,800 7,800 7,800 7,800 7,800 7,800 7,800 7,800 7,800 7,800 7,800 7,800 7,800 7,800 7,800 7,800 7,800 7,800 7,800 7,800 7,800 7,800 7,800 7,800 7,800 7,800 7,800 7,800 7,800 7,800 7,800 7,800 7,800 7,800 7,800 7,800 7,800 7,800 7,800 7,800 7,800 7,800 7,800 7,800 7,800 7,800 7,800 7,800 7,800 7,800 7,800 7,800 7,800  |
| 292     | Horton<br>Springs<br>Trail   | 0.3                                                                                              | 1 Port     | More Difficult | This trail begins along the General Crook Trail (140) at the Horton Trailhead. Trail proceeds south and connectsa with the Horton Springs Trail on the Tonto National Forest.                                                                                                                                                                                                                            | #Horton Springs Trail Profile  7,8800                                                                                                                                                                                                                                                                                                                                                                                                                                                                                                                                                                                                                                                                                                                                                                                                                                                                                                                                                                                                                                                                                                                                                                                                                                                                                                                                                                                                                                                                                                                                                                                                                                                                                                                                                                                                                                                                                                                                                                                                                                                                                          |
| 506     | Bear<br>Canyon Lake<br>Trail | 1.6                                                                                              | <b>₹</b>   | More Difficult | This trail begins at the northern end of Bear Canyon Lake and follows the lake shore line and connects to the Two O Eight Trail (112). Provides access to fishing along the lake shore.                                                                                                                                                                                                                  | Bear Canyon Lake Trail Profile 7,630 7,620 97,620 97,600 97,500 97,580 97,580 0 0 2 0 4 0 6 0 8 i 1 2 1 4 Distance (miles)                                                                                                                                                                                                                                                                                                                                                                                                                                                                                                                                                                                                                                                                                                                                                                                                                                                                                                                                                                                                                                                                                                                                                                                                                                                                                                                                                                                                                                                                                                                                                                                                                                                                                                                                                                                                                                                                                                                                                                                                     |
| 538     | Mallard<br>Trail             | 0.1                                                                                              | <b>k</b>   | More Difficult | This trail begins at the Mallard Trailhead located in the parking loop and provides access down to Bear Canyon Lake. The trail ends at Bear Canyon Lake trail (506).                                                                                                                                                                                                                                     | Mallard Trail Profile 7,660 9,7,640 9,7,630 10,7,630 10,7,600 0,02,0,04,0,06,0,08,0,1                                                                                                                                                                                                                                                                                                                                                                                                                                                                                                                                                                                                                                                                                                                                                                                                                                                                                                                                                                                                                                                                                                                                                                                                                                                                                                                                                                                                                                                                                                                                                                                                                                                                                                                                                                                                                                                                                                                                                                                                                                          |
| 539     | Merganser<br>Trail           | 0.2                                                                                              | K          | More Difficult | This trail begins at the Merganser Trailhead located at th parking loop at end of FR 89A. This trail provides access to Bear Canyon Lake shore and provides access to the Mallard Trail (538).                                                                                                                                                                                                           | Merganser Trail Profile 7,700 2,7,680 3,7,680 5,7,640 6,7,640 7,680 7,680 7,580 0,055 0,1,0,15 0,2 Distance (miles)                                                                                                                                                                                                                                                                                                                                                                                                                                                                                                                                                                                                                                                                                                                                                                                                                                                                                                                                                                                                                                                                                                                                                                                                                                                                                                                                                                                                                                                                                                                                                                                                                                                                                                                                                                                                                                                                                                                                                                                                            |