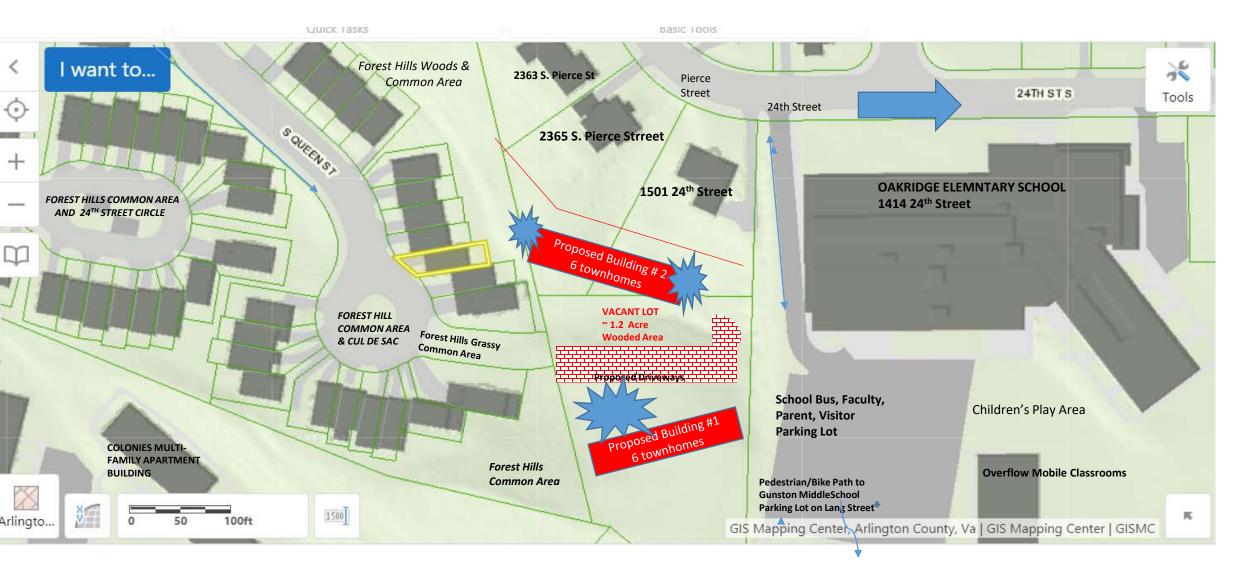

## FOR INFORMATIONAL USE ONLY---NOT TO SCALE

- LARGE BLUE STARBURST (Bottom of Map) -- Vacant 1.2 ACRES (approximately) Wooded Lot Now zoned as "R-10 510 Single Family & Townhome" (Single Family Detached Homes or Townhomes
- TWO SMALL BLUE STARBURSTS -- Above the Vacant Lot and below the "Red Line" going through the lower back yards of the two detached single family residences on Pierce/24<sup>th</sup> Street
- Those two home lots are now zoned as R-10-511 for one detached single family home on each lot (2365 Pierce Street and 1501 South 24<sup>th</sup> Street houses, as are rest of Pierce and 24<sup>th</sup> Street lots)