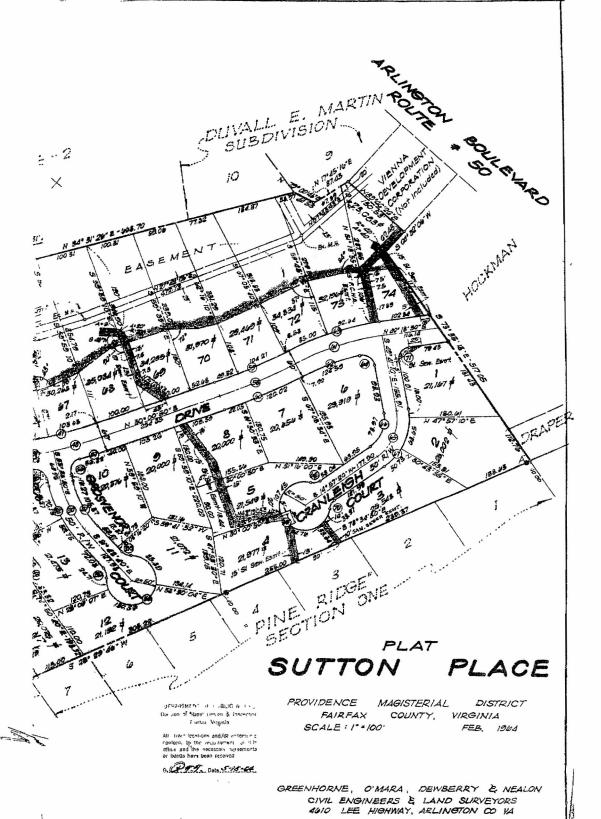

Beginning at a point on the Easterly side of Chichester Lane, said point also marking the most northerly corner of Henry J. Horn; thence with the said side of Chichester Lane N 23°36'13" E, 360.44 feet; N 23°49'19" E, 193.46 feet and N 23°36'10" E, 205.98 feet to a point; thence departing Chichester Lane and running with the property of Rahe A. Miller the following courses: S 66°23'50" E, 5.00 feet; with a curve to the left whose radius is 25.00 feet (whose chord is S 24°38'50" E, 37.30 feet) an arc distance of 42.11 feet; S 72°53'50" E, 280.16 feet and N 14°00'00" E, 305.50 feet to a point on the Westerly line of Parcel Bl of the D. E. Martin Property; thence with the line of Parcels Bl and B2 of the said D. E. Martin Property and continuing with the lines of the Duvall E. Martin Subdivision the following courses: S 66°26'46" E, 605.76 feet; N 27°00'59" E, 316.03 feet; N 34°31'26" E, 668.70 feet; N 79°00'46" E, 44.53 feet; N 17°45'16" E, 87.43 feet; thence departing from the said Martin Subdivison N 89°46'26" E, 150.53 feet to a point in the Westerly line of Hockman; thence with the Westerly and Southerly lines of Hockman and continuing with Draper S 4°32'06" W, 62.48 feet and S 73°35'13" E, 517.05 feet; thence departing Draper and running with the Westerly lines of Sections One, Two and Three, Pine Ridge, S 25°29'46" W, 4078.50 feet to a point on Accotink Creek; thence with the

### Page Three

centerline of Accotink Creek and binding therewith the average courses of which are as follows: N 00°25'52" W, 210.06 feet; N 81°43'16" W, 279.31 feet; S 62°57'46" W, 300.00 feet; N 46°14'14" W, 530.00 feet; S 78°45'46" W, 70.00 feet; N 62°19'14" W, 330.00 feet; N 22°35'14" W, 232.10 feet; N 54°39'23" E, 60.67 feet; and N 36°47'41" W, 54.91 feet to the Southeasterly corner of Lot 21-A, Fairfax Forest Subdivison; thence with the Easterly line of Lot 21-A, the terminus of Barbara Lane and the Easterly line of Lot 18-A, of Fairfax Forest, N 24°01'53" E, 667.78 feet to a corner of the aforementioned Henry J. Horn; thence departing Fairfax Forest and running with the lines of Horn the following courses: S 66°29'57" E, 850.00 feet; N 25°37'47" E, 900.28 feet and N 66°39'56" W, 849.93 feet to the point of beginning, containing 4,701,762 square feet of land or 107.93760 Acres.

The above restrictions shall not apply to Parcel "A" of this Subdivision.

The hereinabove described property is hereby subdivided into building lots and streets as shown on the plat attached hereto and made a part hereof, said plat being prepared by Greenhorne, O'Mara, Dewberry & Nealon, Civil Engineers and Land Surveyors, dated February 1964, and does designate said subdivision as, "SUTTON PLACE, Providence Magisterial District, Fairfax County, Virginia", and the parties hereto do hereby dedicate to public use the streets and thoroughfares shown thereon, and the parties hereto do hereby create and establish the easements as indicated on said plat.