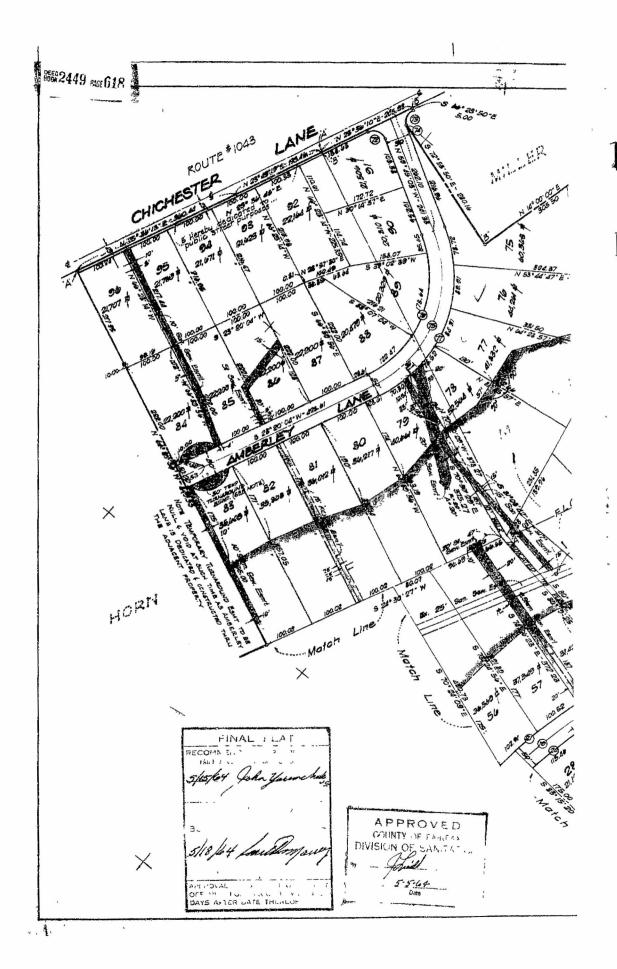

Beginning at a point on the Easterly side of Chichester Lane, said point also marking the most northerly corner of Henry J. Horn; thence with the said side of Chichester Lane N 23°36'13" E, 360.44 feet; N 23°49'19" E, 193.46 feet and N 23°36'10" E, 205.98 feet to a point; thence departing Chichester Lane and running with the property of Rahe A. Miller the following courses: S 66°23'50" E, 5.00 feet; with a curve to the left whose radius is 25.00 feet (whose chord is S 24°38'50" E, 37.30 feet) an arc distance of 42.11 feet; S 72°53'50" E, 280.16 feet and N 14°00'00" E, 305.50 feet to a point on the Westerly line of Parcel Bl of the D. E. Martin Property; thence with the line of Parcels Bl and B2 of the said D. E. Martin Property and continuing with the lines of the Duvall E. Martin Subdivision the following courses: S 66°26'46" E, 605.76 feet; N 27°00'59" E, 316.03 feet; N 34°31'26" E, 668.70 feet; N 79°00'46" E, 44.53 feet; N 17°45'16" E, 87.43 feet; thence departing from the said Martin Subdivison N 89°46'26" E, 150.53 feet to a point in the Westerly line of Hockman; thence with the Westerly and Southerly lines of Hockman and continuing with Draper S 4°32'06" W, 62.48 feet and S 73°35'13" E, 517.05 feet; thence departing Draper and running with the Westerly lines of Sections One, Two and Three, Pine Ridge, S 25°29'46" W, 4078.50 feet to a point on Accotink Creek; thence with the