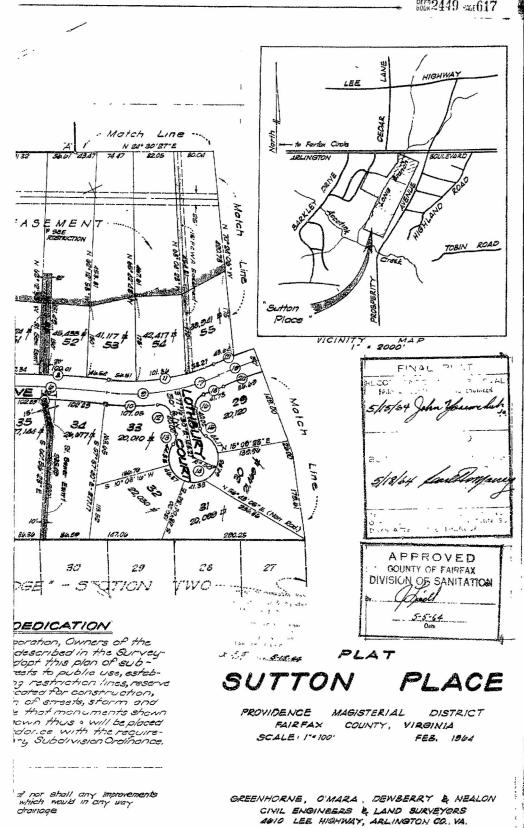

The above restrictions shall not apply to Parcel "A" of this Subdivision.

The hereinabove described property is hereby subdivided into building lots and streets as shown on the plat attached hereto and made a part hereof, said plat being prepared by Greenhorne, O'Mara, Dewberry & Nealon, Civil Engineers and Land Surveyors, dated February 1964, and does designate said subdivision as, "SUTTON PLACE, Providence Magisterial District, Fairfax County, Virginia", and the parties hereto do hereby dedicate to public use the streets and thoroughfares shown thereon, and the parties hereto do hereby create and establish the easements as indicated on said plat.

Beginning at a point on the Easterly side of Chichester Lane, said point also marking the most northerly corner of Henry J. Horn; thence with the said side of Chichester Lane N 23°36'13" E, 360.44 feet; N 23°49'19" E, 193.46 feet and N 23°36'10" E, 205.98 feet to a point; thence departing Chichester Lane and running with the property of Rahe A. Miller the following courses: S 66°23'50" E, 5.00 feet; with a curve to the left whose radius is 25.00 feet (whose chord is S 24°38'50" E, 37.30 feet) an arc distance of 42.11 feet; S 72°53'50" E, 280.16 feet and N 14°00'00" E, 305.50 feet to a point on the Westerly line of Parcel Bl of the D. E. Martin Property; thence with the line of Parcels Bl and B2 of the said D. E. Martin Property and continuing with the lines of the Duvall E. Martin Subdivision the following courses: S 66°26'46" E, 605.76 feet; N 27°00'59" E, 316.03 feet; N 34°31'26" E, 668.70 feet; N 79°00'46" E, 44.53 feet; N 17°45'16" E, 87.43 feet; thence departing from the said Martin Subdivison N 89°46'26" E, 150.53 feet to a point in the Westerly line of Hockman; thence with the Westerly and Southerly lines of Hockman and continuing with Draper S 4°32'06" W, 62.48 feet and S 73°35'13" E, 517.05 feet; thence departing Draper and running with the Westerly lines of Sections One, Two and Three, Pine Ridge, S 25°29'46" W, 4078.50 feet to a point on Accotink Creek; thence with the