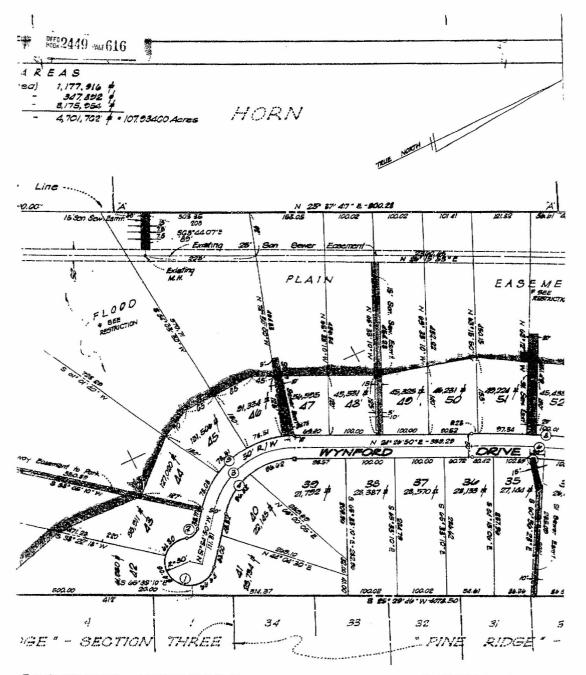

Beginning at a point on the Easterly side of Chichester Lane, said point also marking the most northerly corner of Henry J. Horn; thence with the said side of Chichester Lane N 23°36'13" E, 360.44 feet; N 23°49'19" E, 193.46 feet and N 23°36'10" E, 205.98 feet to a point; thence departing Chichester Lane and running with the property of Rahe A. Miller the following courses: S 66°23'50" E, 5.00 feet; with a curve to the left whose radius is 25.00 feet (whose chord is S 24°38'50" E, 37.30 feet) an arc distance of 42.11 feet; S 72°53'50" E, 280.16 feet and N 14°00'00" E, 305.50 feet to a point on the Westerly line of Parcel Bl of the D. E. Martin Property; thence with the line of Parcels Bl and B2 of the said D. E. Martin Property and continuing with the lines of the Duvall E. Martin Subdivision the following courses: S 66°26'46" E, 605.76 feet; N 27°00'59" E, 316.03 feet; N 34°31'26" E, 668.70 feet; N 79°00'46" E, 44.53 feet; N 17°45'16" E, 87.43 feet; thence departing from the said Martin Subdivison N 89°46'26" E, 150.53 feet to a point in the Westerly line of Hockman; thence with the Westerly and Southerly lines of Hockman and continuing with Draper S 4°32'06" W, 62.48 feet and S 73°35'13" E, 517.05 feet; thence departing Draper and running with the Westerly lines of Sections One, Two and Three, Pine Ridge, S 25°29'46" W, 4078.50 feet to a point on Accotink Creek; thence with the

### Page Three

centerline of Accotink Creek and binding therewith the average courses of which are as follows: N 00°25'52" W, 210.06 feet; N 81°43'16" W, 279.31 feet; S 62°57'46" W, 300.00 feet; N 46°14'14" W, 530.00 feet; S 78°45'46" W, 70.00 feet; N 62°19'14" W, 330.00 feet; N 22°35'14" W, 232.10 feet; N 54°39'23" E, 60.67 feet; and N 36°47'41" W, 54.91 feet to the Southeasterly corner of Lot 21-A, Fairfax Forest Subdivison; thence with the Easterly line of Lot 21-A, the terminus of Barbara Lane and the Easterly line of Lot 18-A, of Fairfax Forest, N 24°01'53" E, 667.78 feet to a corner of the aforementioned Henry J. Horn; thence departing Fairfax Forest and running with the lines of Horn the following courses: S 66°29'57" E, 850.00 feet; N 25°37'47" E, 900.28 feet and N 66°39'56" W, 849.93 feet to the point of beginning, containing 4,701,762 square feet of land or 107.93760 Acres.