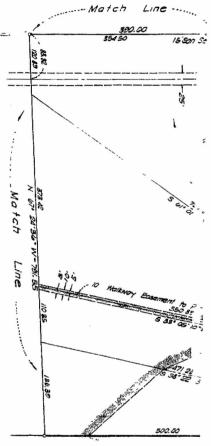

### Page Three

centerline of Accotink Creek and binding therewith the average courses of which are as follows: N 00°25'52" W, 210.06 feet; N 81°43'16" W, 279.31 feet; S 62°57'46" W, 300.00 feet; N 46°14'14" W, 530.00 feet; S 78°45'46" W, 70.00 feet; N 62°19'14" W, 330.00 feet; N 22°35'14" W, 232.10 feet; N 54°39'23" E, 60.67 feet; and N 36°47'41" W, 54.91 feet to the Southeasterly corner of Lot 21-A, Fairfax Forest Subdivison; thence with the Easterly line of Lot 21-A, the terminus of Barbara Lane and the Easterly line of Lot 18-A, of Fairfax Forest, N 24°01'53" E, 667.78 feet to a corner of the aforementioned Henry J. Horn; thence departing Fairfax Forest and running with the lines of Horn the following courses: S 66°29'57" E, 850.00 feet; N 25°37'47" E, 900.28 feet and N 66°39'56" W, 849.93 feet to the point of beginning, containing 4,701,762 square feet of land or 107.93760 Acres.