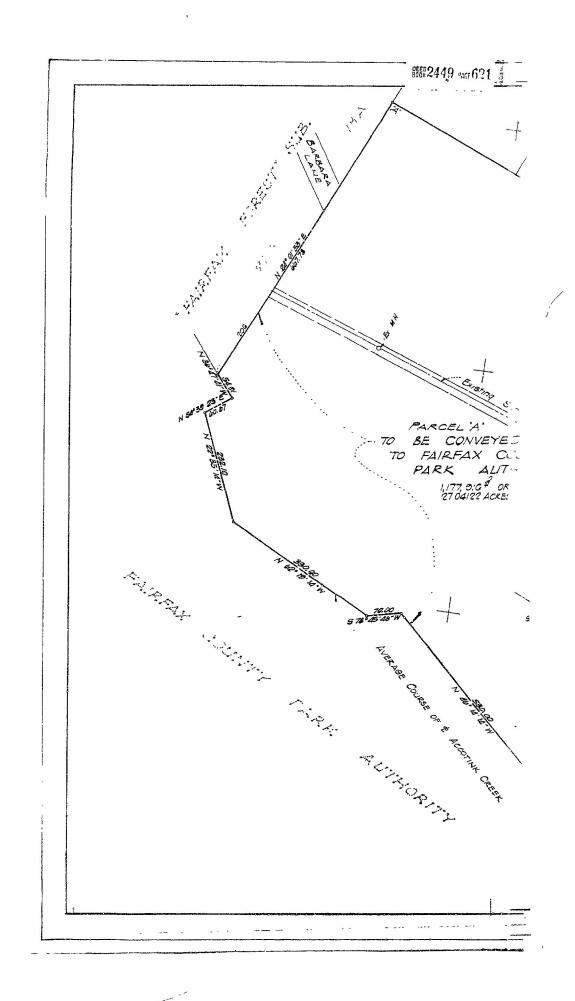

### Page Three

centerline of Accotink Creek and binding therewith the average courses of which are as follows: N 00°25'52" W, 210.06 feet; N 81°43'16" W, 279.31 feet; S 62°57'46" W, 300.00 feet; N 46°14'14" W, 530.00 feet; S 78°45'46" W, 70.00 feet; N 62°19'14" W, 330.00 feet; N 22°35'14" W, 232.10 feet; N 54°39'23" E, 60.67 feet; and N 36°47'41" W, 54.91 feet to the Southeasterly corner of Lot 21-A, Fairfax Forest Subdivison; thence with the Easterly line of Lot 21-A, the terminus of Barbara Lane and the Easterly line of Lot 18-A, of Fairfax Forest, N 24°01'53" E, 667.78 feet to a corner of the aforementioned Henry J. Horn; thence departing Fairfax Forest and running with the lines of Horn the following courses: S 66°29'57" E, 850.00 feet; N 25°37'47" E, 900.28 feet and N 66°39'56" W, 849.93 feet to the point of beginning, containing 4,701,762 square feet of land or 107.93760 Acres.

The above restrictions shall not apply to Parcel "A" of this Subdivision.

The hereinabove described property is hereby subdivided into building lots and streets as shown on the plat attached hereto and made a part hereof, said plat being prepared by Greenhorne, O'Mara, Dewberry & Nealon, Civil Engineers and Land Surveyors, dated February 1964, and does designate said subdivision as, "SUTTON PLACE, Providence Magisterial District, Fairfax County, Virginia", and the parties hereto do hereby dedicate to public use the streets and thoroughfares shown thereon, and the parties hereto do hereby create and establish the easements as indicated on said plat.