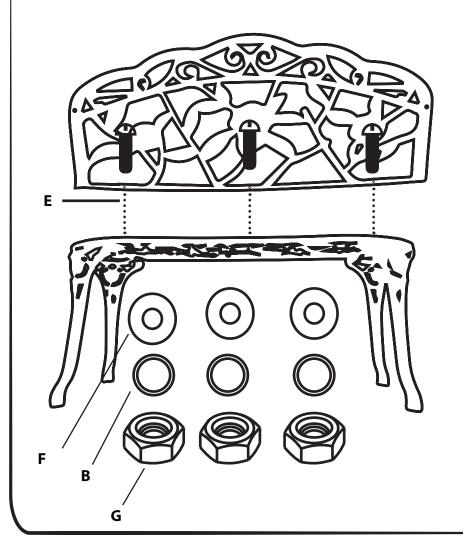

Tighten all fasteners and place the plastic hex nut caps (H) over the small hex nuts (G) that are on the back of the bench back (I).

3

CAUTION: Do not over tighten fasteners.

1. [See Illustration] Align the holes in the bench back (I) to the holes in the bench seat (J) and push the plain head screws (E) through each hole. Secure the screws with small washer (F), spring washer (B) and small hex nut (G).