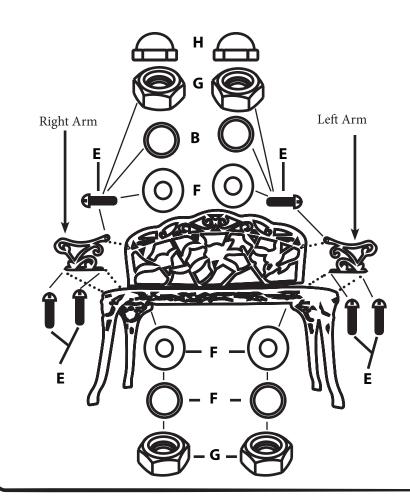

CAUTION: Do not over tighten fasteners.

1. (See Illustration) Align the holes in the bench back (1) and bench seat (J) to the holes in the bench arms (K) and push the plain head screws (E) through each hole. Secure the screws with small washer (F), spring washer (B) and small hex nut (G).

Tighten all fasteners and place the plastic hex nut caps (H) over the small hex nuts (G) that are on the back of the bench back (I).

3

CAUTION: Do not over tighten fasteners.

1. [See Illustration] Align the holes in the bench back (I) to the holes in the bench seat (J) and push the plain head screws (E) through each hole. Secure the screws with small washer (F), spring washer (B) and small hex nut (G).