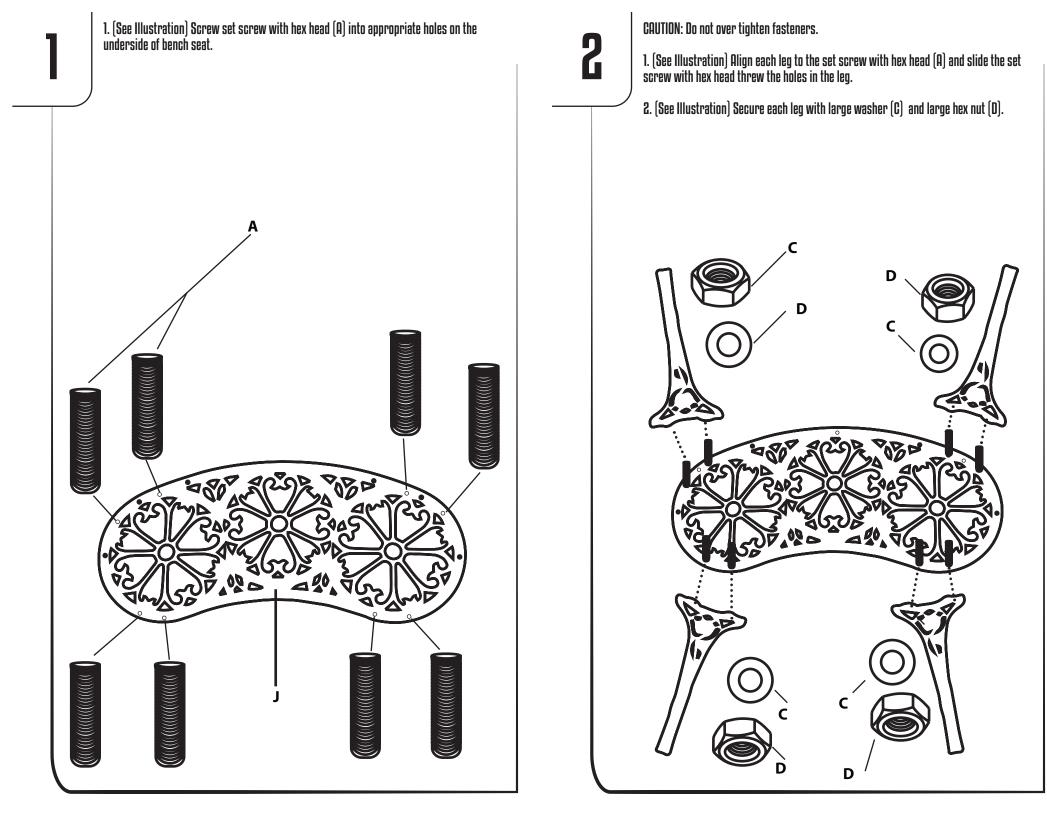

CAUTION: Do not over tighten fasteners.

1. (See Illustration) Align the holes in the bench back (1) and bench seat (J) to the holes in the bench arms (K) and push the plain head screws (E) through each hole. Secure the screws with small washer (F), spring washer (B) and small hex nut (G).