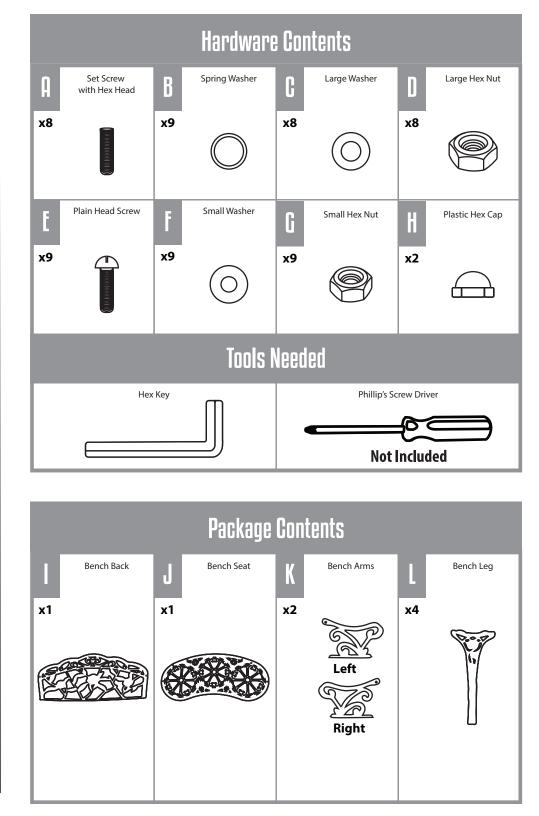

CAUTION: Do not over tighten fasteners.

1. (See Illustration) Align the holes in the bench back (1) and bench seat (J) to the holes in the bench arms (K) and push the plain head screws (E) through each hole. Secure the screws with small washer (F), spring washer (B) and small hex nut (G).

Tighten all fasteners and place the plastic hex nut caps (H) over the small hex nuts (G) that are on the back of the bench back (I).

3

CAUTION: Do not over tighten fasteners.

1. [See Illustration] Align the holes in the bench back (I) to the holes in the bench seat (J) and push the plain head screws (E) through each hole. Secure the screws with small washer (F), spring washer (B) and small hex nut (G).