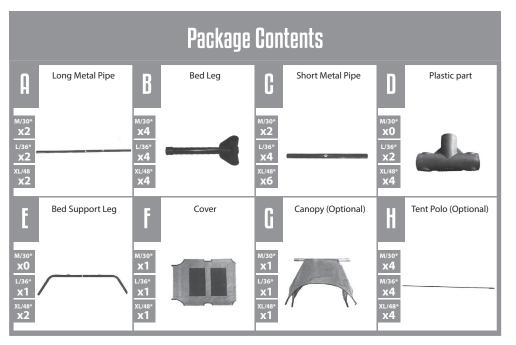

## Raised Pet Bed w/ Cover

Sku: 701001, 701001G, 701002, 701002G, 701003, 701003G

Read the instructions and precautions before use of this product

Please keep this instruction manual for future reference