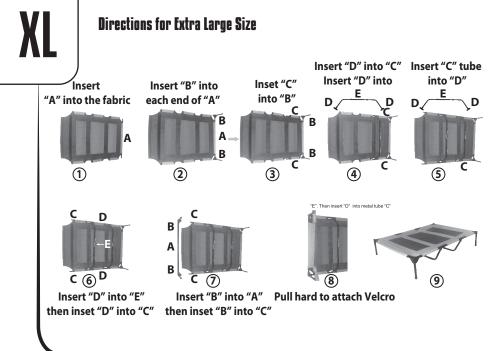

## Raised Pet Bed w/ Cover

Sku: 701001, 701001G, 701002, 701002G, 701003, 701003G

Read the instructions and precautions before use of this product

Please keep this instruction manual for future reference

## **Important Instructions**

This pet cot is not a toy, although it is made with sturdy steel, plastic and oxford fabric, it still cannot be torn, bit or scratched by pet for a long time. Try to avoid this damage, we recommend you accompany and train your lovely pet, so they can get used to the pet cot which will increased product life span.

Read this instruction manual carefully before assembly and use. Keep this instruction manual in a proper and safe place for future use in case needed.