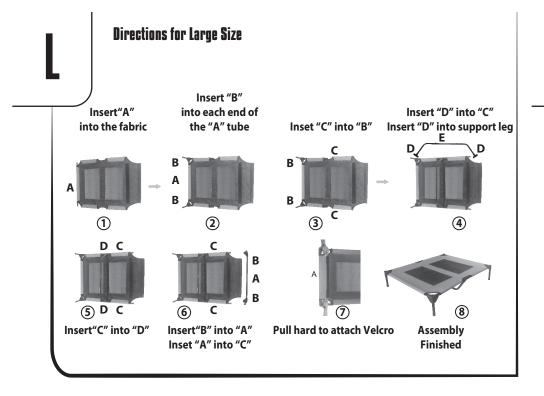

## Raised Pet Bed w/ Cover

Sku: 701001, 701001G, 701002, 701002G, 701003, 701003G

Read the instructions and precautions before use of this product

Please keep this instruction manual for future reference

## **Important Instructions**

This pet cot is not a toy, although it is made with sturdy steel, plastic and oxford fabric, it still cannot be torn, bit or scratched by pet for a long time. Try to avoid this damage, we recommend you accompany and train your lovely pet, so they can get used to the pet cot which will increased product life span.

Read this instruction manual carefully before assembly and use. Keep this instruction manual in a proper and safe place for future use in case needed.