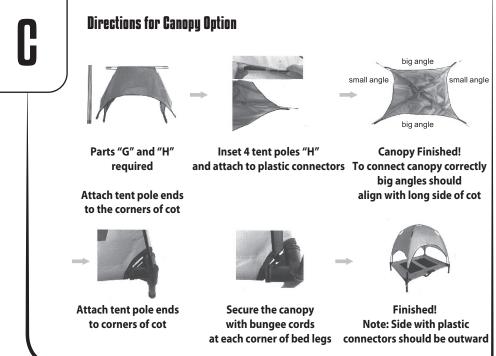

## Raised Pet Bed w/ Cover

Sku: 701001, 701001G, 701002, 701002G, 701003, 701003G

Read the instructions and precautions before use of this product

Please keep this instruction manual for future reference

## **Important Instructions**

This pet cot is not a toy, although it is made with sturdy steel, plastic and oxford fabric, it still cannot be torn, bit or scratched by pet for a long time. Try to avoid this damage, we recommend you accompany and train your lovely pet, so they can get used to the pet cot which will increased product life span.

Read this instruction manual carefully before assembly and use. Keep this instruction manual in a proper and safe place for future use in case needed.