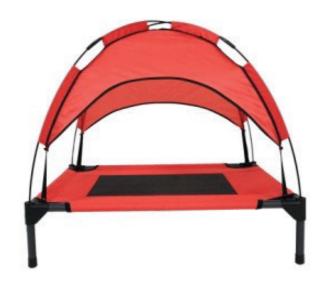

## Raised Pet Bed w/ Cover

Sku: 701001, 701001G, 701002, 701002G, 701003, 701003G

Read the instructions and precautions before use of this product

Please keep this instruction manual for future reference