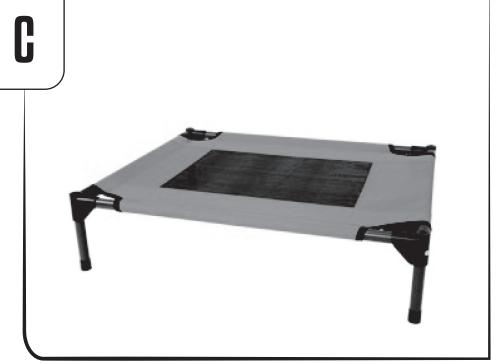

## Raised Pet Bed w/ Cover

Sku: 702001, 702001G, 702002, 702002G, 702003, 702003G

Read the instructions and precautions before use of this product

Please keep this instruction manual for future reference

### **Important Instructions**

This pet cot is not a toy, although it is made with sturdy steel, plastic and oxford fabric, it still cannot be torn, bit or scratched by pet for a long time. Try to avoid this damage, we recommend you accompany and train your lovely pet, so they can get used to the pet cot which will increased product life span.

Read this instruction manual carefully before assembly and use. Keep this instruction manual in a proper and safe place for future use in case needed.