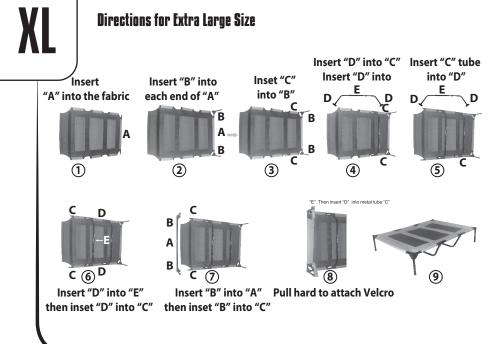

## Raised Pet Bed w/ Cover

Sku: 702001, 702001G, 702002, 702002G, 702003, 702003G

Read the instructions and precautions before use of this product

Please keep this instruction manual for future reference

### **Important Instructions**

This pet cot is not a toy, although it is made with sturdy steel, plastic and oxford fabric, it still cannot be torn, bit or scratched by pet for a long time. Try to avoid this damage, we recommend you accompany and train your lovely pet, so they can get used to the pet cot which will increased product life span.

Read this instruction manual carefully before assembly and use. Keep this instruction manual in a proper and safe place for future use in case needed.