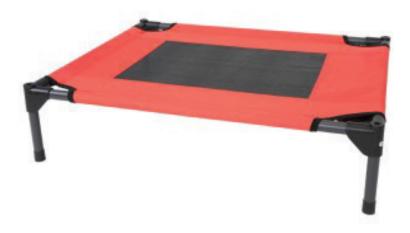

## Raised Pet Bed w/ Cover

Sku: 702001, 702001G, 702002, 702002G, 702003, 702003G

Read the instructions and precautions before use of this product

Please keep this instruction manual for future reference