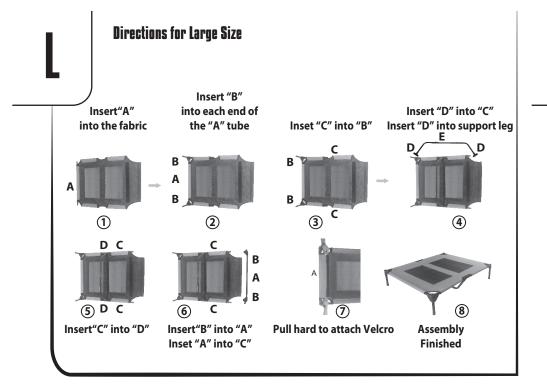

## Raised Pet Bed w/ Cover

Sku: 702001, 702001G, 702002, 702002G, 702003, 702003G

Read the instructions and precautions before use of this product

Please keep this instruction manual for future reference

### **Important Instructions**

This pet cot is not a toy, although it is made with sturdy steel, plastic and oxford fabric, it still cannot be torn, bit or scratched by pet for a long time. Try to avoid this damage, we recommend you accompany and train your lovely pet, so they can get used to the pet cot which will increased product life span.

Read this instruction manual carefully before assembly and use. Keep this instruction manual in a proper and safe place for future use in case needed.