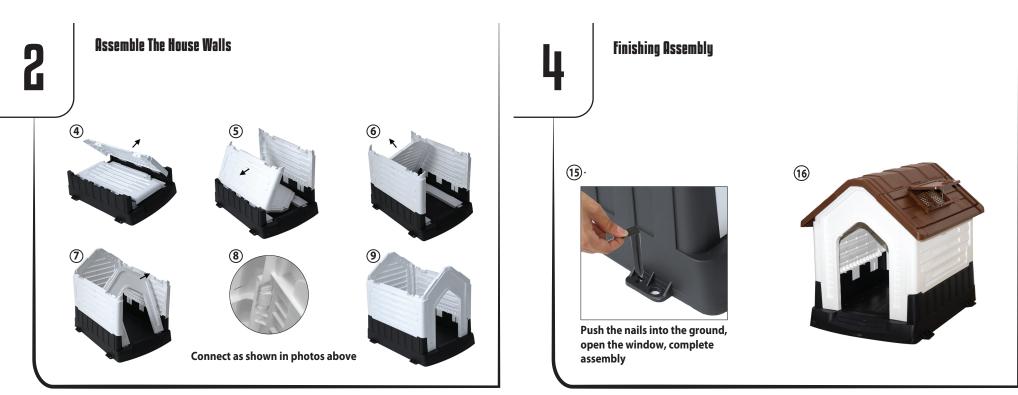

#### Package Contents House Base Front Wall Back Wall Side Wall G R Π 1 м x1 х1 x1 x1 x1 x1 ⊾ x1 x1 x1 x1 ×2 ⊾ x2 ×2 ×1 x2 г х1 х х1 E Ridge Of The Roof Eave Of Roof Eave Of Roof Cover Parts G Ш (With Window) lil м х1 м х1 M x4 x4 x4 x⊥ x4 ∟ х1 х1 г х1 x∟ x2 хL **хО** Nails Nuts Water Proof Shim Iron Gate J (Optional) IN ™ x4 ⊾ x4 м хб ⊾ хб M X6 ⊾ X6 xL X6 хь хб x∟ x4

Read this instruction manual carefully before assembly and use. Keep this instruction manual in a proper and safe place for future use in case needed.