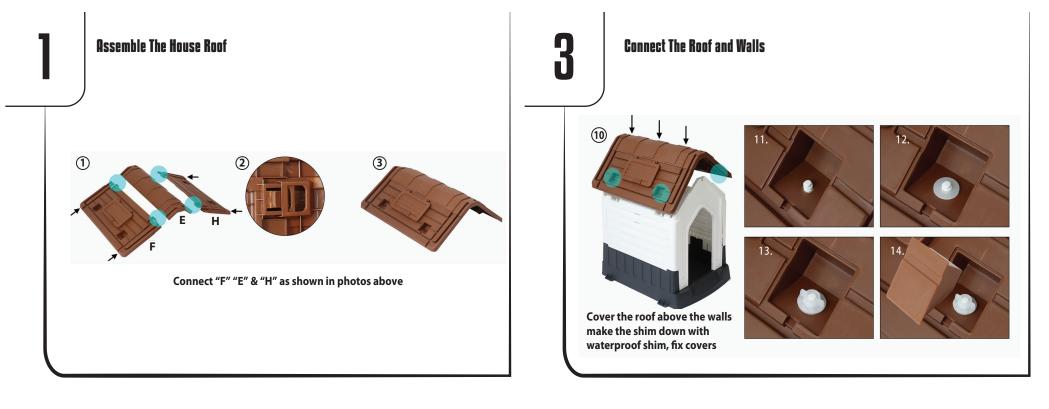

#### Package Contents House Base Front Wall Back Wall Side Wall G R Π 1 м x1 х1 x1 x1 x1 x1 ⊾ x1 x1 x1 x1 ×2 ⊾ x2 ×2 ×1 x2 г х1 х х1 E Ridge Of The Roof Eave Of Roof Eave Of Roof Cover Parts G Ш (With Window) lil м х1 м х1 M x4 x4 x4 x⊥ x4 ∟ х1 х1 г х1 x∟ x2 хL **хО** Nails Nuts Water Proof Shim Iron Gate J (Optional) IN ™ x4 ⊾ x4 м хб ⊾ хб M X6 ⊾ X6 xL X6 хь хб x∟ x4

Read this instruction manual carefully before assembly and use. Keep this instruction manual in a proper and safe place for future use in case needed.