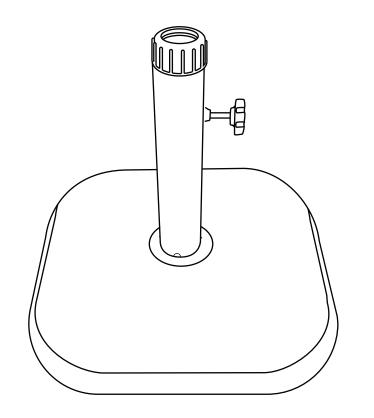

# 24lb 14" Concrete Umbrella Base

### Sku: 802001S

Read the instructions and precautions before use of this product

Please keep this instruction manual for future reference

For warranty information, please refer to the back page of this instruction manual.