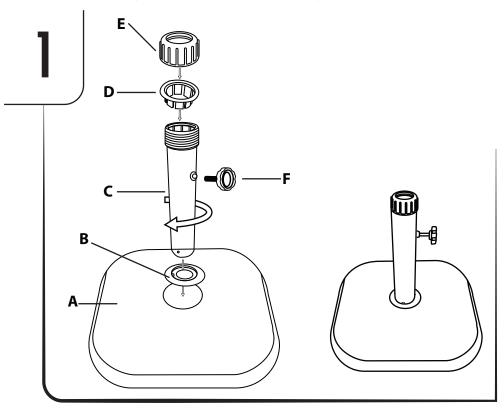

### 

Carefully remove the contens from the package. If any parts are missing do not attempt to use the product until they have been obtained and correctly installed.