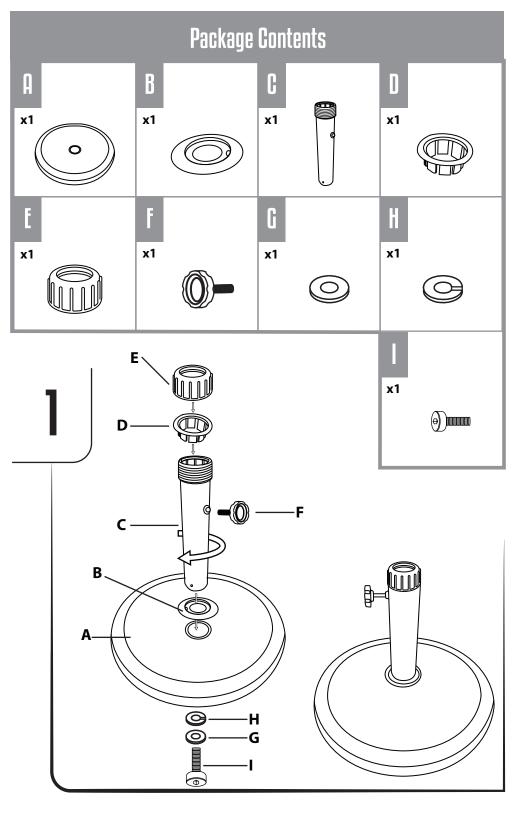

# 30lb 18" Concrete Umbrella Base

## Sku: 802002S

Read the instructions and precautions before use of this product

Please keep this instruction manual for future reference

For warranty information, please refer to the back page of this instruction manual.