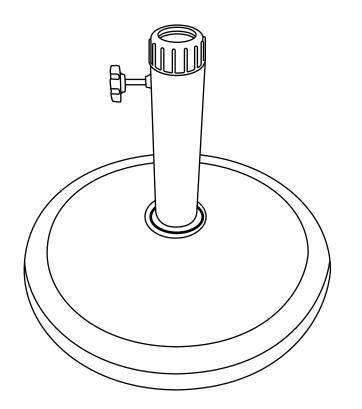

can expose you to lead, a chemical known to the state of California to cause cancer, birth defects and/or other reproductive harm. For more information go to www.p65warnings.ca.gov/product

## MADE IN CHINA

©2022 J & J Global, LLC Distributed By: J & J Global, LLC Carrollton, TX 75006

## www.EZreplacement.com

## **Customer Service Made EZ!**



User Friendly Interface
Download Product Manuals
Email your questions or concerns

File Warranty Claim
Follow-up within 24 Hrs
Parts Ship within 48 Hrs.



Parts distribution made from our Carrollton, TX warehouse facility

## **A**TTENTION!

Please do not return this product to the retailer. If you are missing or have damaged parts please email contact@ezreplacement.com Or Call 877-477-2264



# 30lb 18" Concrete Umbrella Base

## Sku: 802002S



Read the instructions and precautions before use of this product

Please keep this instruction manual for future reference

For warranty information, please refer to the back page of this instruction manual.