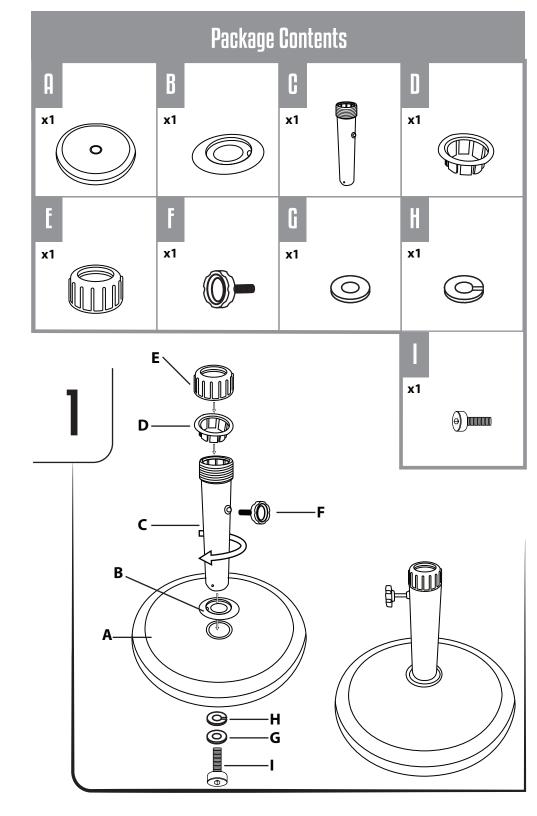

# 30lb 18" Concrete Umbrella Base

Sku: 802002S

Read the instructions and precautions before use of this product

Please keep this instruction manual for future reference

For warranty information, please refer to the back page of this instruction manual.