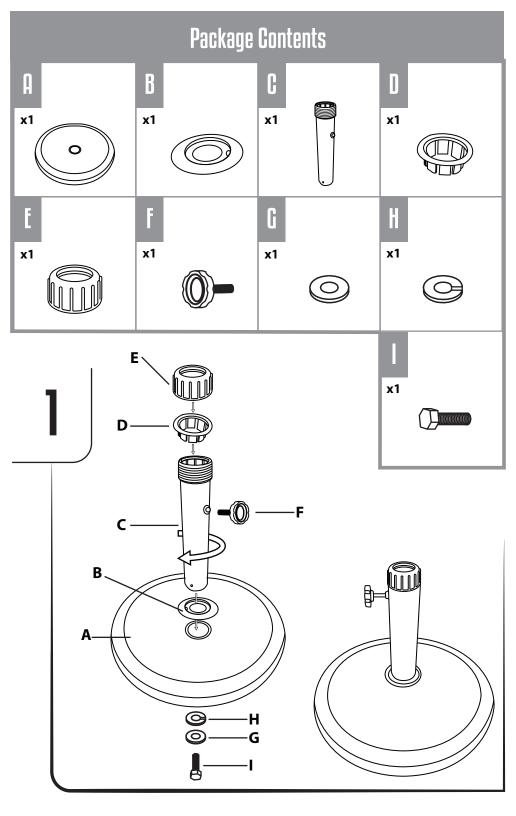

# 40lb 20" Concrete Umbrella Base

### Sku: 802003S

Read the instructions and precautions before use of this product

Please keep this instruction manual for future reference

For warranty information, please refer to the back page of this instruction manual.