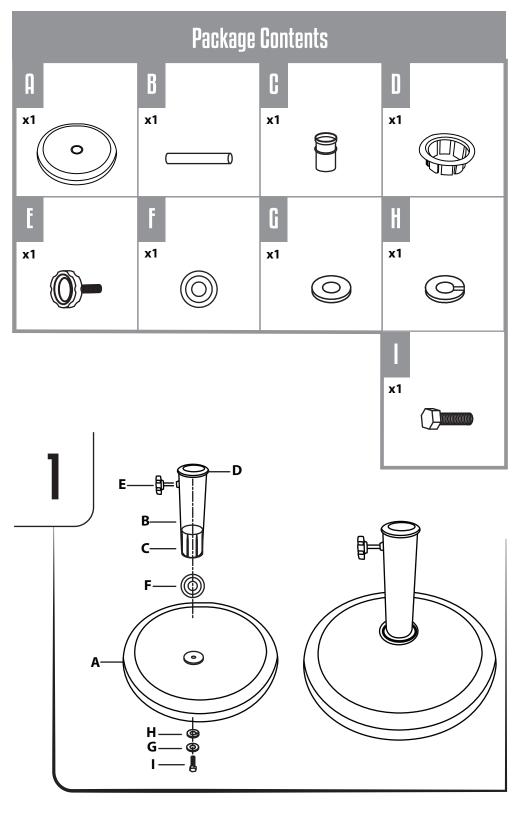

# 15kg 20" CompositeUmbrella Base

Sku: 802004S

Read the instructions and precautions before use of this product

Please keep this instruction manual for future reference

For warranty information, please refer to the back page of this instruction manual.