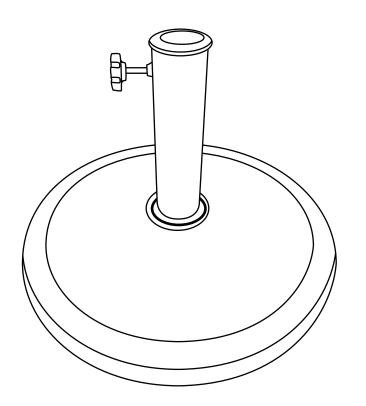

# 15kg 20" CompositeUmbrella Base

Sku: 802004S

Read the instructions and precautions before use of this product

Please keep this instruction manual for future reference

For warranty information, please refer to the back page of this instruction manual.