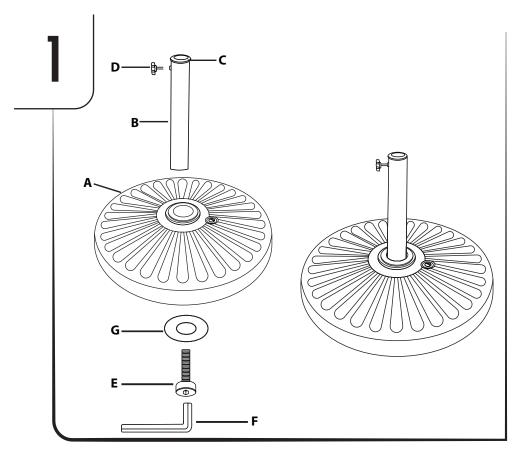

# Round Blow Mold Umbrella Base

Sku: 802011, 802012

Read the instructions and precautions before use of this product

Please keep this instruction manual for future reference

For warranty information, please refer to the back page of this instruction manual.