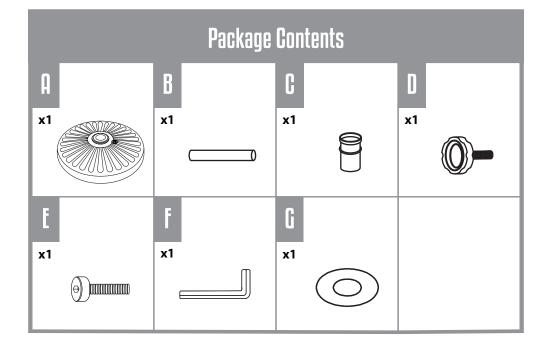

# Round Blow Mold Umbrella Base

Sku: 802011, 802012

Read the instructions and precautions before use of this product

Please keep this instruction manual for future reference

For warranty information, please refer to the back page of this instruction manual.