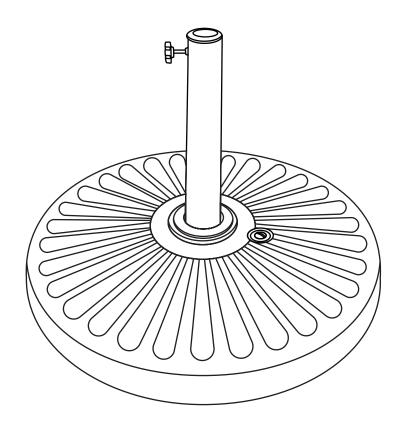

# Round Blow Mold Umbrella Base

Sku: 802011, 802012

Read the instructions and precautions before use of this product

Please keep this instruction manual for future reference

For warranty information, please refer to the back page of this instruction manual.