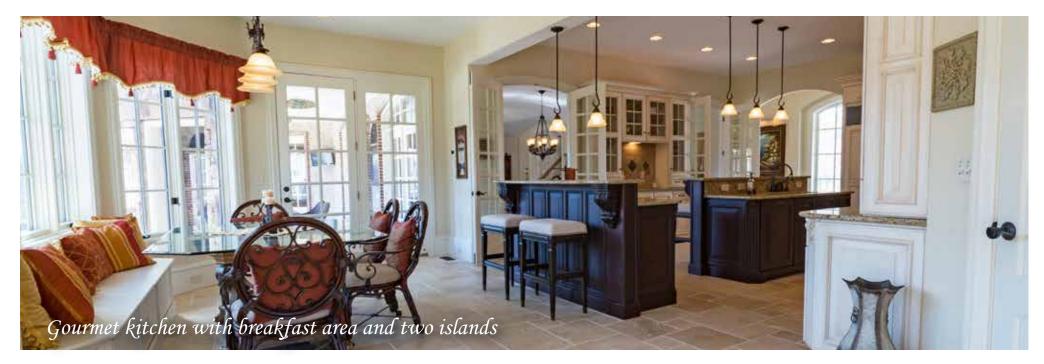

#### About 4048 Fairway Drive:

This is a magnificently crafted, European-style home built with top quality materials and superb craftsmanship, featuring five bedrooms, five full and two half bathrooms, and separate in-law suite. The private, elevated, 2.3-acre lot provides panoramic views of the large adjoining lake, the Pete Dye-designed Full Cry golf course, and the Southwest Mountains. This beautiful home features large open spaces, a generous main-level master suite, a huge gourmet kitchen with two islands, breakfast room, and an adjoining family room. Steps away are the loggia, outdoor kitchen, and fire pit. Both the main level and the fabulous lower level are equipped for lavish entertaining. The downstairs has a sports bar, movie theater, billiards and game rooms, and a health and wellness center featuring an exercise room, steam room, and sauna. This gorgeous house is located within the country club grounds of Keswick Hall, a five-star luxury resort!