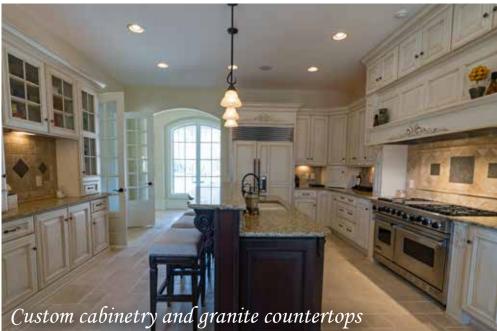

#### About 4048 Fairway Drive:

This is a magnificently crafted, European-style home built with top quality materials and superb craftsmanship, featuring five bedrooms, five full and two half bathrooms, and separate in-law suite. The private, elevated, 2.3-acre lot provides panoramic views of the large adjoining lake, the Pete Dye-designed Full Cry golf course, and the Southwest Mountains. This beautiful home features large open spaces, a generous main-level master suite, a huge gourmet kitchen with two islands, breakfast room, and an adjoining family room. Steps away are the loggia, outdoor kitchen, and fire pit. Both the main level and the fabulous lower level are equipped for lavish entertaining. The downstairs has a sports bar, movie theater, billiards and game rooms, and a health and wellness center featuring an exercise room, steam room, and sauna. This gorgeous house is located within the country club grounds of Keswick Hall, a five-star luxury resort!