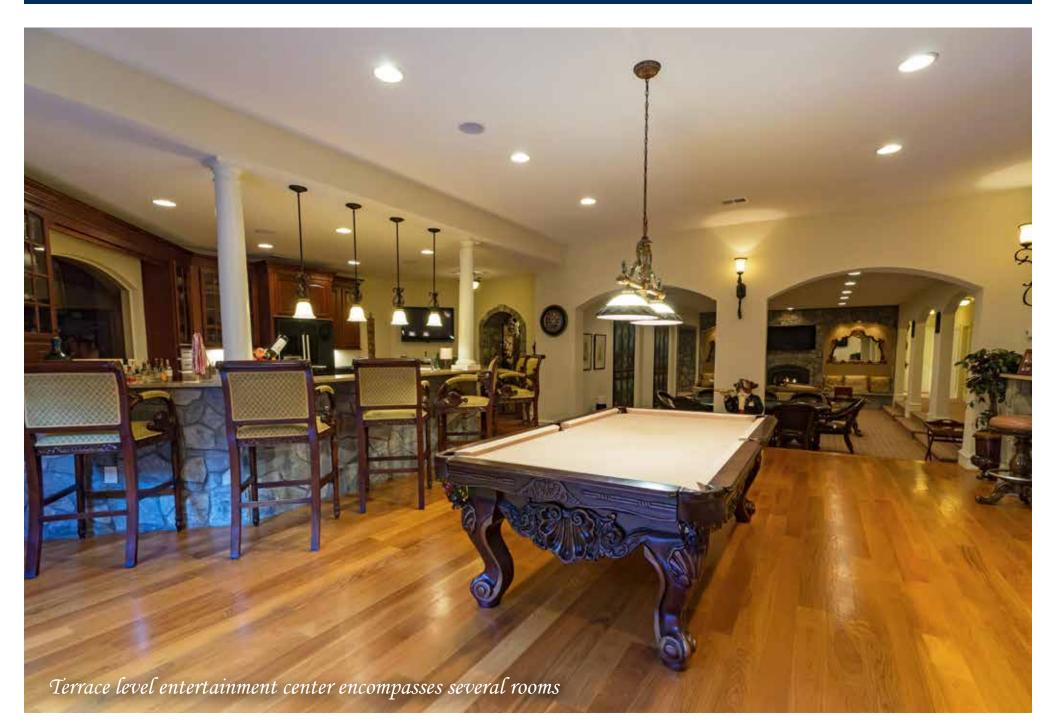

#### About 4048 Fairway Drive:

This is a magnificently crafted, European-style home built with top quality materials and superb craftsmanship, featuring five bedrooms, five full and two half bathrooms, and separate in-law suite. The private, elevated, 2.3-acre lot provides panoramic views of the large adjoining lake, the Pete Dye-designed Full Cry golf course, and the Southwest Mountains. This beautiful home features large open spaces, a generous main-level master suite, a huge gourmet kitchen with two islands, breakfast room, and an adjoining family room. Steps away are the loggia, outdoor kitchen, and fire pit. Both the main level and the fabulous lower level are equipped for lavish entertaining. The downstairs has a sports bar, movie theater, billiards and game rooms, and a health and wellness center featuring an exercise room, steam room, and sauna. This gorgeous house is located within the country club grounds of Keswick Hall, a five-star luxury resort!