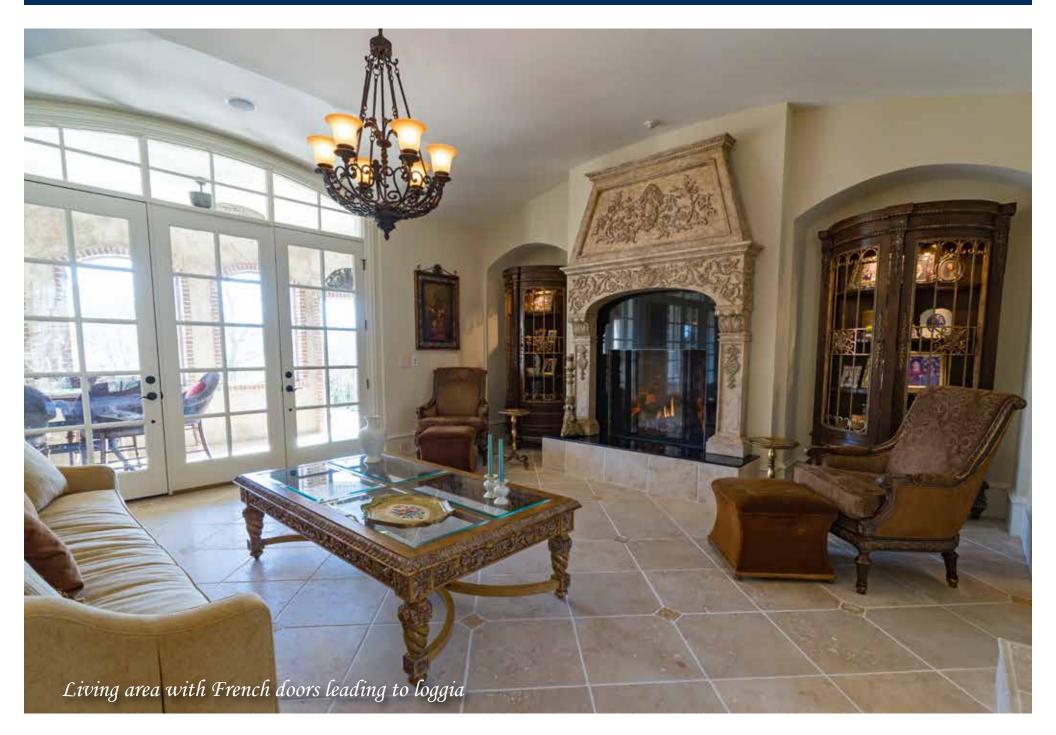

#### About 4048 Fairway Drive:

This is a magnificently crafted, European-style home built with top quality materials and superb craftsmanship, featuring five bedrooms, five full and two half bathrooms, and separate in-law suite. The private, elevated, 2.3-acre lot provides panoramic views of the large adjoining lake, the Pete Dye-designed Full Cry golf course, and the Southwest Mountains. This beautiful home features large open spaces, a generous main-level master suite, a huge gourmet kitchen with two islands, breakfast room, and an adjoining family room. Steps away are the loggia, outdoor kitchen, and fire pit. Both the main level and the fabulous lower level are equipped for lavish entertaining. The downstairs has a sports bar, movie theater, billiards and game rooms, and a health and wellness center featuring an exercise room, steam room, and sauna. This gorgeous house is located within the country club grounds of Keswick Hall, a five-star luxury resort!