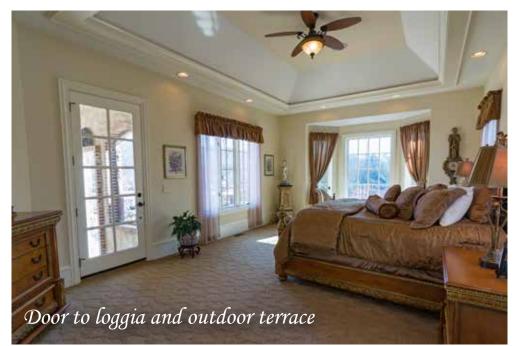

#### About 4048 Fairway Drive:

This is a magnificently crafted, European-style home built with top quality materials and superb craftsmanship, featuring five bedrooms, five full and two half bathrooms, and separate in-law suite. The private, elevated, 2.3-acre lot provides panoramic views of the large adjoining lake, the Pete Dye-designed Full Cry golf course, and the Southwest Mountains. This beautiful home features large open spaces, a generous main-level master suite, a huge gourmet kitchen with two islands, breakfast room, and an adjoining family room. Steps away are the loggia, outdoor kitchen, and fire pit. Both the main level and the fabulous lower level are equipped for lavish entertaining. The downstairs has a sports bar, movie theater, billiards and game rooms, and a health and wellness center featuring an exercise room, steam room, and sauna. This gorgeous house is located within the country club grounds of Keswick Hall, a five-star luxury resort!