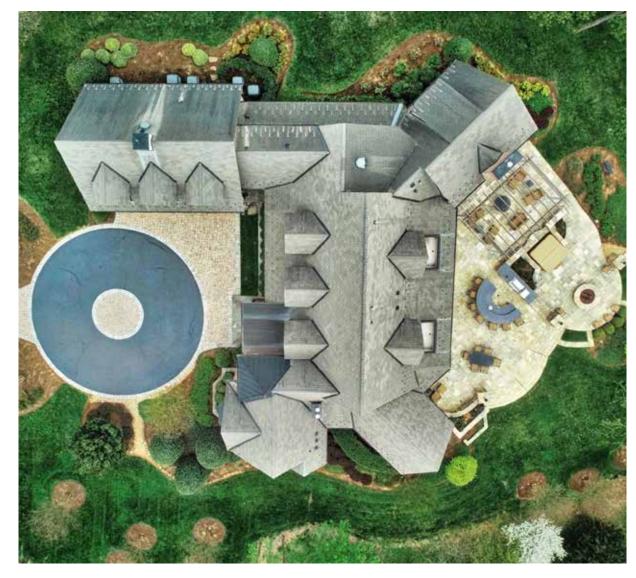

#### About 4048 Fairway Drive:

This is a magnificently crafted, European-style home built with top quality materials and superb craftsmanship, featuring five bedrooms, five full and two half bathrooms, and separate in-law suite. The private, elevated, 2.3-acre lot provides panoramic views of the large adjoining lake, the Pete Dye-designed Full Cry golf course, and the Southwest Mountains. This beautiful home features large open spaces, a generous main-level master suite, a huge gourmet kitchen with two islands, breakfast room, and an adjoining family room. Steps away are the loggia, outdoor kitchen, and fire pit. Both the main level and the fabulous lower level are equipped for lavish entertaining. The downstairs has a sports bar, movie theater, billiards and game rooms, and a health and wellness center featuring an exercise room, steam room, and sauna. This gorgeous house is located within the country club grounds of Keswick Hall, a five-star luxury resort!

#### 4048 Fairway Drive · Keswick · VA 5 bedrooms · 6.2 bathrooms · 11.233 sq. ft. · 2.4 acres Visit: mcleanfaulconer.com/listing/4048-fairway-dr

JIM FAULCONER cell: 434.981.0076 email: jfaulconer@mcleanfaulconer.com