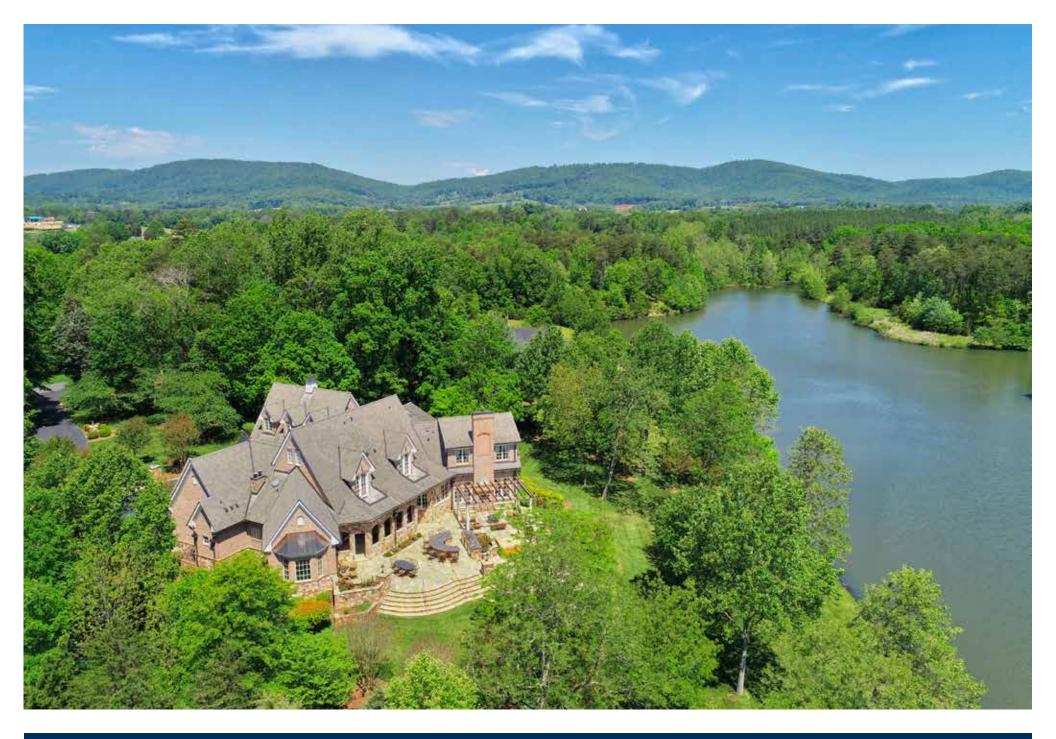

#### About 4048 Fairway Drive:

This is a magnificently crafted, European-style home built with top quality materials and superb craftsmanship, featuring five bedrooms, five full and two half bathrooms, and separate in-law suite. The private, elevated, 2.3-acre lot provides panoramic views of the large adjoining lake, the Pete Dye-designed Full Cry golf course, and the Southwest Mountains. This beautiful home features large open spaces, a generous main-level master suite, a huge gourmet kitchen with two islands, breakfast room, and an adjoining family room. Steps away are the loggia, outdoor kitchen, and fire pit. Both the main level and the fabulous lower level are equipped for lavish entertaining. The downstairs has a sports bar, movie theater, billiards and game rooms, and a health and wellness center featuring an exercise room, steam room, and sauna. This gorgeous house is located within the country club grounds of Keswick Hall, a five-star luxury resort!

#### 4048 Fairway Drive · Keswick · VA 5 bedrooms · 6.2 bathrooms · 11.233 sq. ft. · 2.4 acres Visit: mcleanfaulconer.com/listing/4048-fairway-dr

JIM FAULCONER cell: 434.981.0076 email: jfaulconer@mcleanfaulconer.com