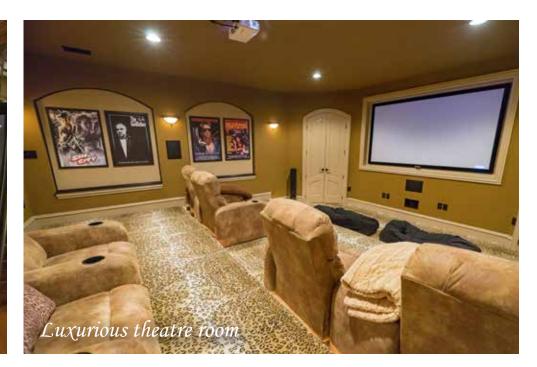

#### About 4048 Fairway Drive:

This is a magnificently crafted, European-style home built with top quality materials and superb craftsmanship, featuring five bedrooms, five full and two half bathrooms, and separate in-law suite. The private, elevated, 2.3-acre lot provides panoramic views of the large adjoining lake, the Pete Dye-designed Full Cry golf course, and the Southwest Mountains. This beautiful home features large open spaces, a generous main-level master suite, a huge gourmet kitchen with two islands, breakfast room, and an adjoining family room. Steps away are the loggia, outdoor kitchen, and fire pit. Both the main level and the fabulous lower level are equipped for lavish entertaining. The downstairs has a sports bar, movie theater, billiards and game rooms, and a health and wellness center featuring an exercise room, steam room, and sauna. This gorgeous house is located within the country club grounds of Keswick Hall, a five-star luxury resort!