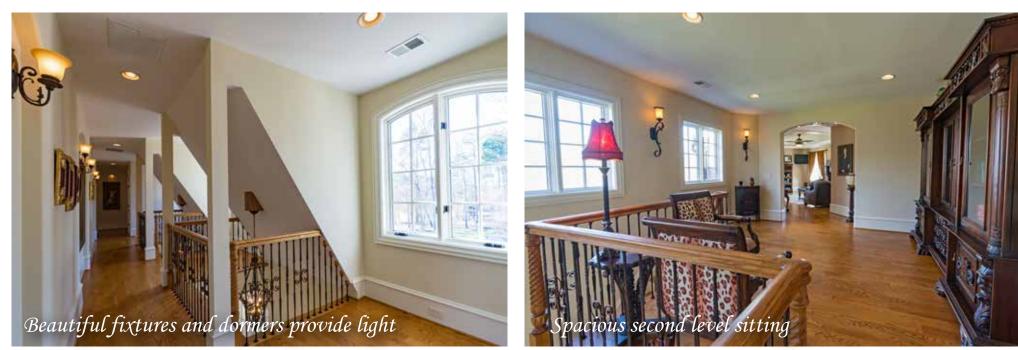

#### About 4048 Fairway Drive:

This is a magnificently crafted, European-style home built with top quality materials and superb craftsmanship, featuring five bedrooms, five full and two half bathrooms, and separate in-law suite. The private, elevated, 2.3-acre lot provides panoramic views of the large adjoining lake, the Pete Dye-designed Full Cry golf course, and the Southwest Mountains. This beautiful home features large open spaces, a generous main-level master suite, a huge gourmet kitchen with two islands, breakfast room, and an adjoining family room. Steps away are the loggia, outdoor kitchen, and fire pit. Both the main level and the fabulous lower level are equipped for lavish entertaining. The downstairs has a sports bar, movie theater, billiards and game rooms, and a health and wellness center featuring an exercise room, steam room, and sauna. This gorgeous house is located within the country club grounds of Keswick Hall, a five-star luxury resort!