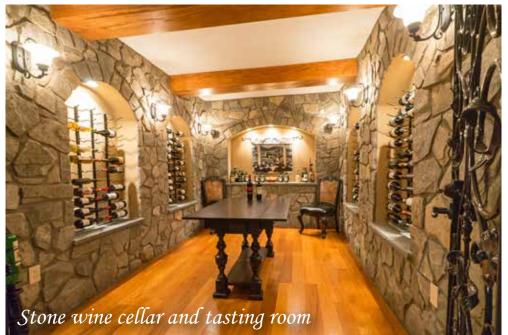

#### About 4048 Fairway Drive:

This is a magnificently crafted, European-style home built with top quality materials and superb craftsmanship, featuring five bedrooms, five full and two half bathrooms, and separate in-law suite. The private, elevated, 2.3-acre lot provides panoramic views of the large adjoining lake, the Pete Dye-designed Full Cry golf course, and the Southwest Mountains. This beautiful home features large open spaces, a generous main-level master suite, a huge gourmet kitchen with two islands, breakfast room, and an adjoining family room. Steps away are the loggia, outdoor kitchen, and fire pit. Both the main level and the fabulous lower level are equipped for lavish entertaining. The downstairs has a sports bar, movie theater, billiards and game rooms, and a health and wellness center featuring an exercise room, steam room, and sauna. This gorgeous house is located within the country club grounds of Keswick Hall, a five-star luxury resort!