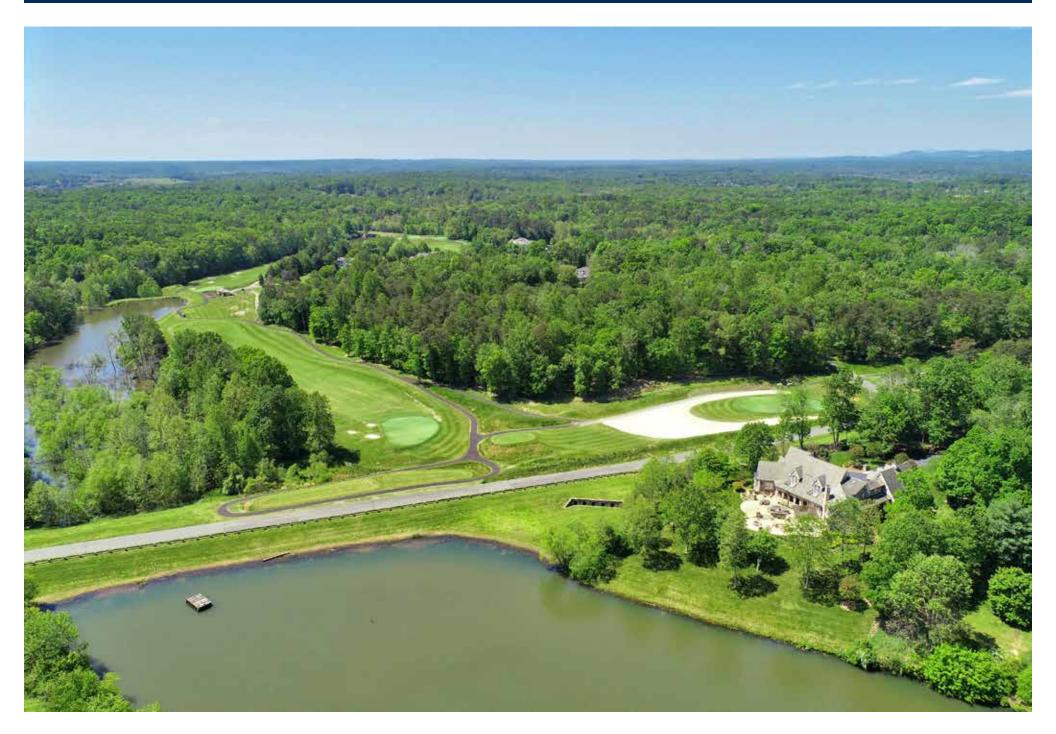

#### About 4048 Fairway Drive:

This is a magnificently crafted, European-style home built with top quality materials and superb craftsmanship, featuring five bedrooms, five full and two half bathrooms, and separate in-law suite. The private, elevated, 2.3-acre lot provides panoramic views of the large adjoining lake, the Pete Dye-designed Full Cry golf course, and the Southwest Mountains. This beautiful home features large open spaces, a generous main-level master suite, a huge gourmet kitchen with two islands, breakfast room, and an adjoining family room. Steps away are the loggia, outdoor kitchen, and fire pit. Both the main level and the fabulous lower level are equipped for lavish entertaining. The downstairs has a sports bar, movie theater, billiards and game rooms, and a health and wellness center featuring an exercise room, steam room, and sauna. This gorgeous house is located within the country club grounds of Keswick Hall, a five-star luxury resort!