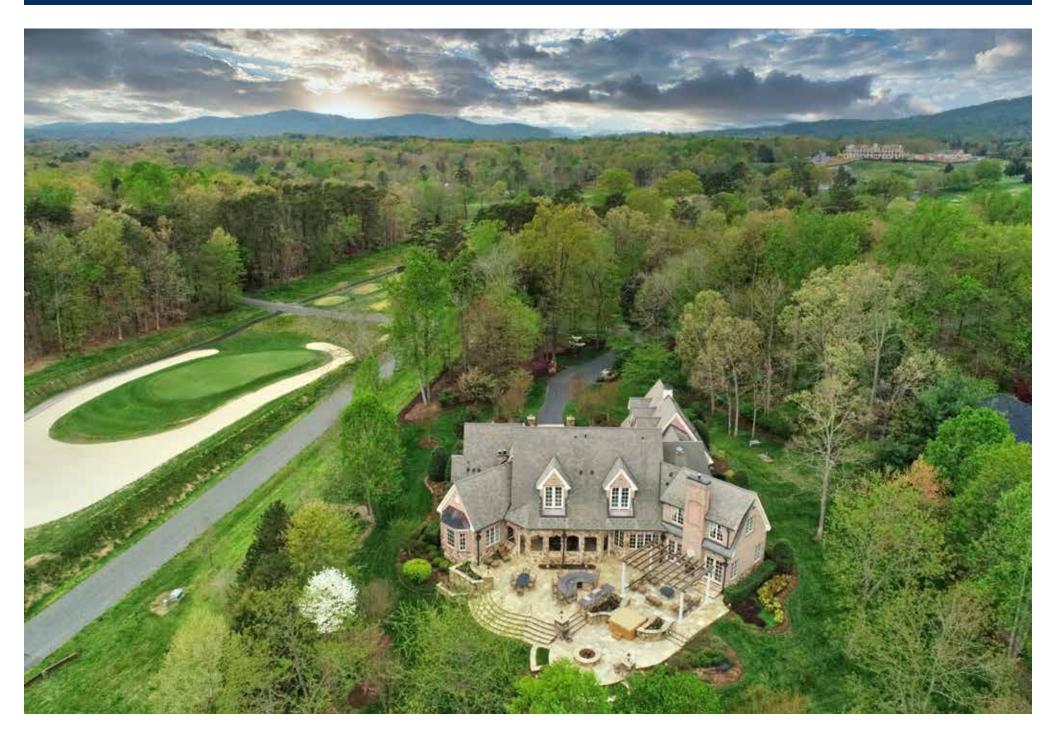

#### About 4048 Fairway Drive:

This is a magnificently crafted, European-style home built with top quality materials and superb craftsmanship, featuring five bedrooms, five full and two half bathrooms, and separate in-law suite. The private, elevated, 2.3-acre lot provides panoramic views of the large adjoining lake, the Pete Dye-designed Full Cry golf course, and the Southwest Mountains. This beautiful home features large open spaces, a generous main-level master suite, a huge gourmet kitchen with two islands, breakfast room, and an adjoining family room. Steps away are the loggia, outdoor kitchen, and fire pit. Both the main level and the fabulous lower level are equipped for lavish entertaining. The downstairs has a sports bar, movie theater, billiards and game rooms, and a health and wellness center featuring an exercise room, steam room, and sauna. This gorgeous house is located within the country club grounds of Keswick Hall, a five-star luxury resort!