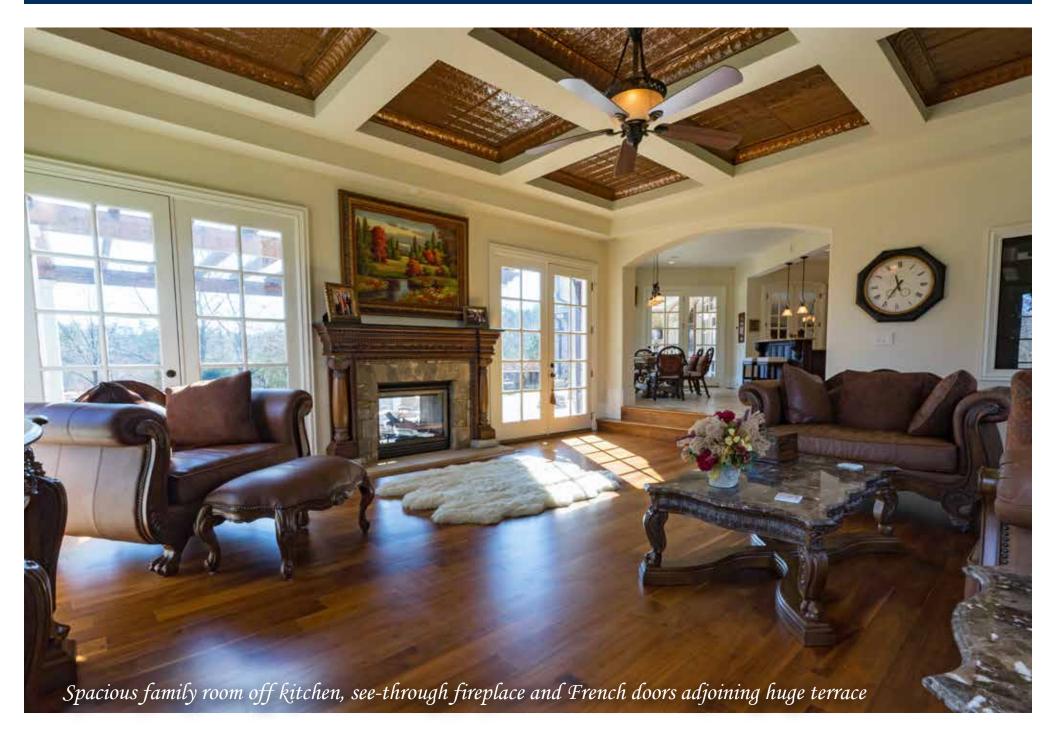

#### About 4048 Fairway Drive:

This is a magnificently crafted, European-style home built with top quality materials and superb craftsmanship, featuring five bedrooms, five full and two half bathrooms, and separate in-law suite. The private, elevated, 2.3-acre lot provides panoramic views of the large adjoining lake, the Pete Dye-designed Full Cry golf course, and the Southwest Mountains. This beautiful home features large open spaces, a generous main-level master suite, a huge gourmet kitchen with two islands, breakfast room, and an adjoining family room. Steps away are the loggia, outdoor kitchen, and fire pit. Both the main level and the fabulous lower level are equipped for lavish entertaining. The downstairs has a sports bar, movie theater, billiards and game rooms, and a health and wellness center featuring an exercise room, steam room, and sauna. This gorgeous house is located within the country club grounds of Keswick Hall, a five-star luxury resort!