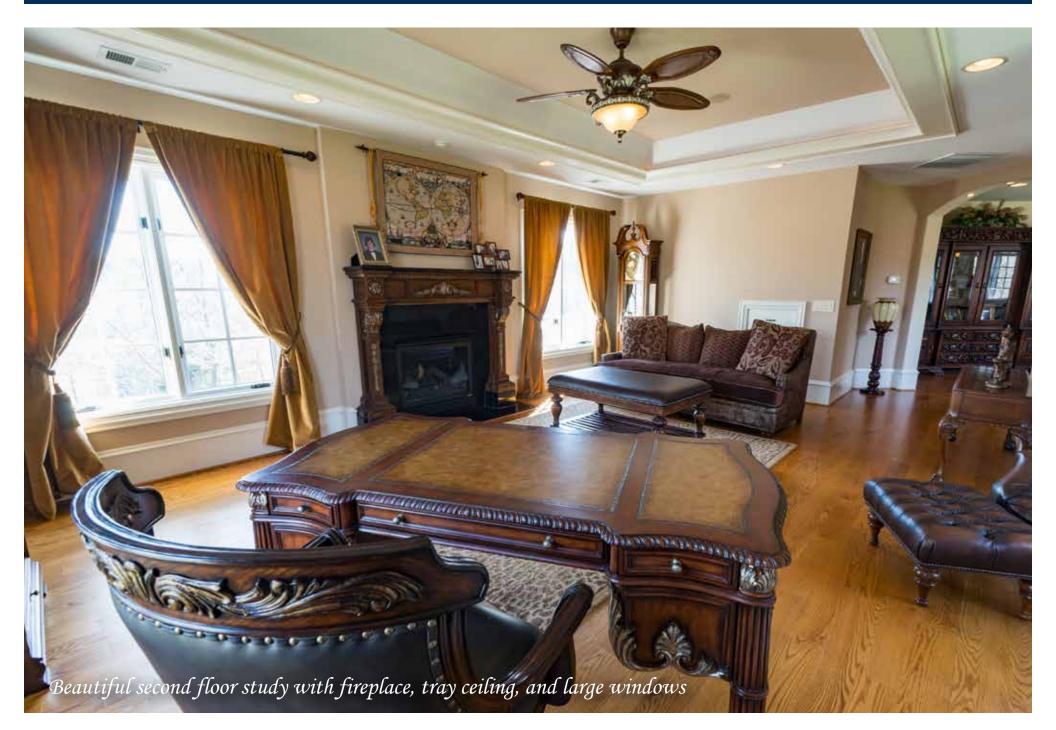

#### About 4048 Fairway Drive:

This is a magnificently crafted, European-style home built with top quality materials and superb craftsmanship, featuring five bedrooms, five full and two half bathrooms, and separate in-law suite. The private, elevated, 2.3-acre lot provides panoramic views of the large adjoining lake, the Pete Dye-designed Full Cry golf course, and the Southwest Mountains. This beautiful home features large open spaces, a generous main-level master suite, a huge gourmet kitchen with two islands, breakfast room, and an adjoining family room. Steps away are the loggia, outdoor kitchen, and fire pit. Both the main level and the fabulous lower level are equipped for lavish entertaining. The downstairs has a sports bar, movie theater, billiards and game rooms, and a health and wellness center featuring an exercise room, steam room, and sauna. This gorgeous house is located within the country club grounds of Keswick Hall, a five-star luxury resort!