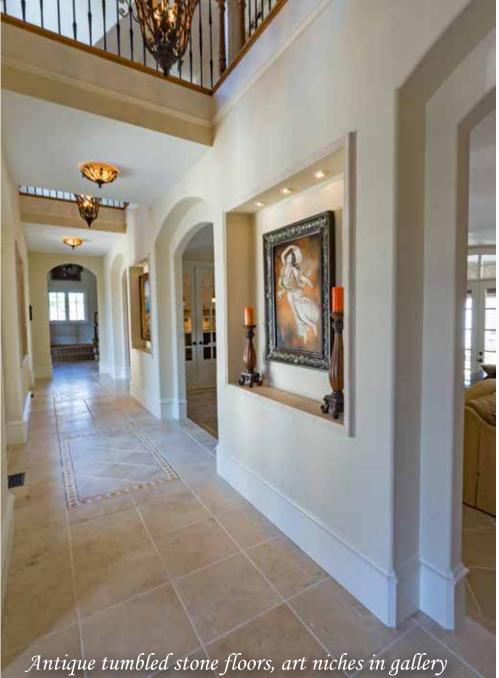

#### About 4048 Fairway Drive:

This is a magnificently crafted, European-style home built with top quality materials and superb craftsmanship, featuring five bedrooms, five full and two half bathrooms, and separate in-law suite. The private, elevated, 2.3-acre lot provides panoramic views of the large adjoining lake, the Pete Dye-designed Full Cry golf course, and the Southwest Mountains. This beautiful home features large open spaces, a generous main-level master suite, a huge gourmet kitchen with two islands, breakfast room, and an adjoining family room. Steps away are the loggia, outdoor kitchen, and fire pit. Both the main level and the fabulous lower level are equipped for lavish entertaining. The downstairs has a sports bar, movie theater, billiards and game rooms, and a health and wellness center featuring an exercise room, steam room, and sauna. This gorgeous house is located within the country club grounds of Keswick Hall, a five-star luxury resort!