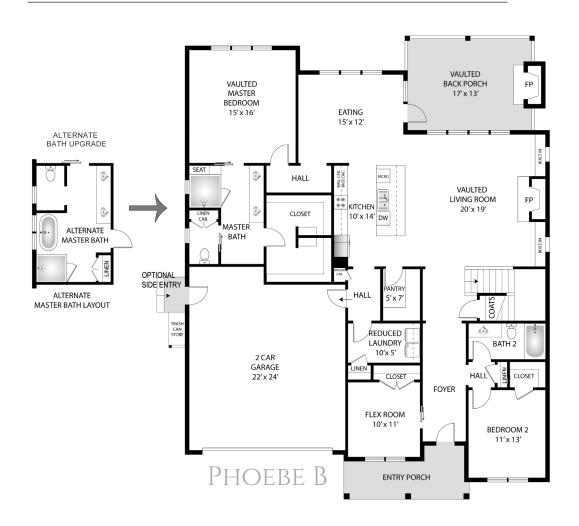

MAIN FLOOR - 2,060 sq ft | 3 BEDROOMS | 2 BATHS **Expanded with Upper Floor - 2,60**4 sq ft | 4 BEDROOMS | 3 BATHS

Have your cake and eat it on the front porch or the back. The Phoebe 2 adds a rocking chair front porch by adjusting the flex and laundry rooms without sacrificing the enormous back porch. The back porch has vaulted ceilings and a wood burning fireplace. The interior features a gallery entry hall that leads to the open living space. The kitchen features a huge walk in pantry, large center island, and a wide-open view of the vaulted family room with wood beams, fireplace, and built-ins. The primary suite sits privately at the rear of the plan with a large vaulted bedroom, spa bathroom with an oversized zero-entry tile shower with frameless enclosure, and a huge walk in closet. Secondary bedrooms are situated on either side of the entry hall. Wood tread staircase leads to the optional upper level which adds 544 sq ft of additional living space, bedroom, and bathroom.

## MAIN FLOOR - B

JESSICA MOTTOLA
DIRECT: 770-376-7778

**UPPER FLOOR** 

DIRECT: 770-376-7778 jmottola@lanternrealestategroup.com TheCottagesAtLakeRedwine.com

OPTIONAL UPGRADE

LICHTY BROTHERS HOMES, INC from Our Family To Yours