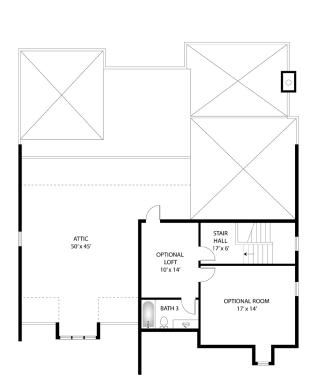

MAIN FLOOR - 2,060 sq ft | 3 BEDROOMS | 2 BATHS **Expanded with Upper Floor - 2,60**4 sq ft | 4 BEDROOMS | 3 BATHS

Have your cake and eat it on the front porch or the back. The Phoebe 2 adds a rocking chair front porch by adjusting the flex and laundry rooms without sacrificing the enormous back porch. The back porch has vaulted ceilings and a wood burning fireplace. The interior features a gallery entry hall that leads to the open living space. The kitchen features a huge walk in pantry, large center island, and a wide-open view of the vaulted family room with wood beams, fireplace, and built-ins. The primary suite sits privately at the rear of the plan with a large vaulted bedroom, spa bathroom with an oversized zero-entry tile shower with frameless enclosure, and a huge walk in closet. Secondary bedrooms are situated on either side of the entry hall. Wood tread staircase leads to the optional upper level which adds 544 sq ft of additional living space, bedroom, and bathroom.

## MAIN FLOOR - B

JESSICA MOTTOLA
DIRECT: 770-376-7778

**UPPER FLOOR** 

DIRECT: 770-376-7778 jmottola@lanternrealestategroup.com TheCottagesAtLakeRedwine.com

OPTIONAL UPGRADE

LICHTY BROTHERS HOMES, INC from Our Family To Yours