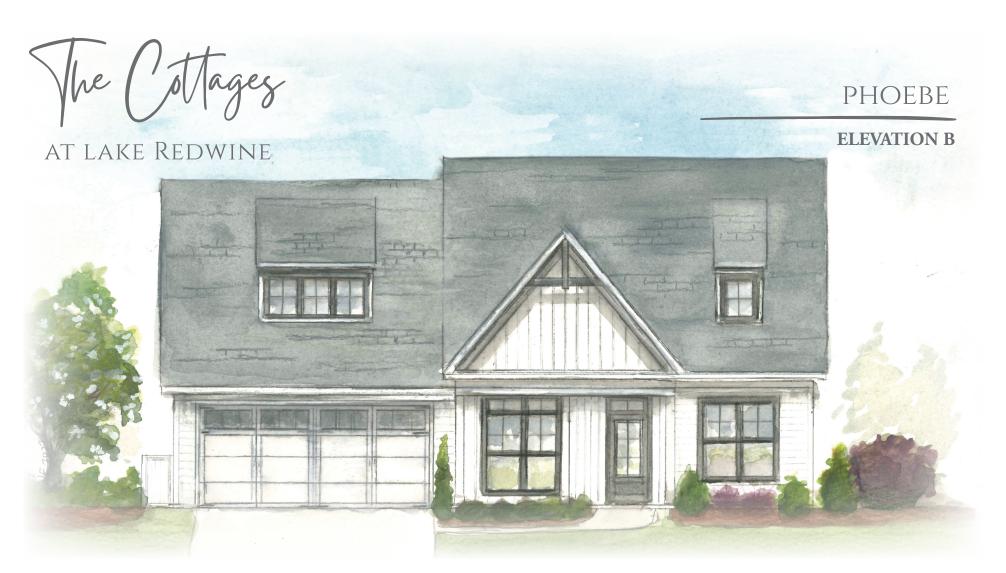

MAIN FLOOR - 2,060 sq ft | 3 BEDROOMS | 2 BATHS **Expanded with Upper Floor - 2,60**4 sq ft | 4 BEDROOMS | 3 BATHS

Have your cake and eat it on the front porch or the back. The Phoebe 2 adds a rocking chair front porch by adjusting the flex and laundry rooms without sacrificing the enormous back porch. The back porch has vaulted ceilings and a wood burning fireplace. The interior features a gallery entry hall that leads to the open living space. The kitchen features a huge walk in pantry, large center island, and a wide-open view of the vaulted family room with wood beams, fireplace, and built-ins. The primary suite sits privately at the rear of the plan with a large vaulted bedroom, spa bathroom with an oversized zero-entry tile shower with frameless enclosure, and a huge walk in closet. Secondary bedrooms are situated on either side of the entry hall. Wood tread staircase leads to the optional upper level which adds 544 sq ft of additional living space, bedroom, and bathroom.