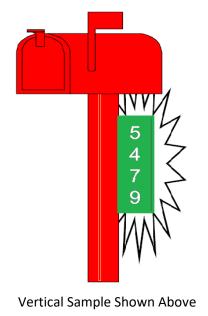

#### FOR A REFLECTIVE 911 ADDRESS MARKER

Please return this order form with \$20 for each sign ordered by:

## **FEATURES**

- \* HIGHLY VISIBLE DAY OR NIGHT
- \* REFLECTIVE MATERIAL ON BOTH SIDES
- \* FADE RESISTANT, LAST FOR YEARS
- \* PRE-DRILLED HOLES

ORDER YOUR
REFLECTIVE ADDRESS MARKER
TODAY....

IT MAY HELP SAVE YOUR LIFE OR SOMEONE YOU LOVE.

#### THE LIFE YOU SAVE MAY BE YOUR OWN! BUY A 911 SIGN!

|         |                                         |  | PLEASE MA | KE CHECKS I | PAYABLE TO | ): <u>TRI COUN</u> | <u>TY</u> |            |  |
|---------|-----------------------------------------|--|-----------|-------------|------------|--------------------|-----------|------------|--|
| NAME    |                                         |  | PHONE #   |             |            | MAILING ADDRESS    |           |            |  |
|         |                                         |  |           |             |            |                    |           |            |  |
|         | ENTER 911 ADDRESSES IN THE BOXES BELOW. |  |           |             |            |                    |           |            |  |
| Sign 1: |                                         |  |           |             |            |                    |           | Vertical   |  |
|         |                                         |  |           |             |            |                    |           | Horizontal |  |
| Sign 2: | See above                               |  |           |             |            |                    |           |            |  |
|         |                                         |  |           |             |            |                    |           | Vertical   |  |
|         |                                         |  |           |             |            |                    |           | Horizontal |  |