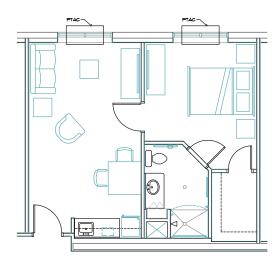

## One Bedroom Apartments

Magnolia One-Bedroom Apartments "F"

ALF - 510 sq. ft.

Oak One-Bedroom Apartments "G"

ALF - 501 sq. ft.

- Prices are based on single occupancy
- One-time community fee of \$1500
- Additional person fee is \$1000
- · Prices include all basic services
- Assisted living care cost is determined by individual needs

Magnolia One-Bedroom Apts. "F"

Oak One-Bedroom Apts. "G" ALF – 501 sq. ft.

3935 Upper Creek Drive, Sun City Center, FL 33573 PH: 1-813-340-1085 / Fax: 1-866-255-4038 MagnoliaSrLiving.com