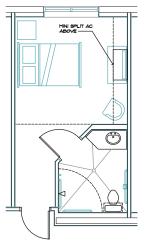

## Floor Plans Studio Apartments

Aspen Studio Apartments "A"

MC and ALF - 248 sq. ft.

Pine Studio Apartments "B"

MC and ALF – 277 sq. ft.

Aspen Studio Apartments "C"

MC and ALF – 248 sq. ft.

Pine Studio Apartments "D"

MC and ALF - 277 sq. ft.

Maple Studio Apartments "E"

ALF Alcove Unit - 468 sq. ft.

## Floor Plans

Aspen Studio Apts. "A" MC and ALF - 248 sq. ft.

**Pine Studio Apts. "B"** MC and ALF – 277 sq. ft.

Aspen Studio Apts. "C" MC and ALF – 248 sq. ft.

Pine Studio Apts. "D" MC and ALF -277 sq. ft.