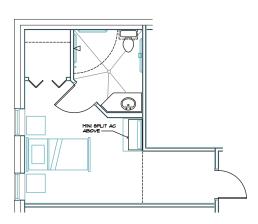

## Floor Plans Studio Apartments

Aspen Studio Apartments "A"

MC and ALF - 248 sq. ft.

Pine Studio Apartments "B"

MC and ALF – 277 sq. ft.

Aspen Studio Apartments "C"

MC and ALF – 248 sq. ft.

Pine Studio Apartments "D"

MC and ALF - 277 sq. ft.

Maple Studio Apartments "E"

ALF Alcove Unit - 468 sq. ft.

## Floor Plans

Aspen Studio Apts. "A" MC and ALF - 248 sq. ft.

**Pine Studio Apts. "B"** MC and ALF – 277 sq. ft.

Aspen Studio Apts. "C" MC and ALF – 248 sq. ft.

Pine Studio Apts. "D" MC and ALF -277 sq. ft.