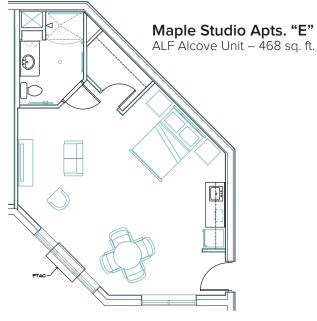

MC and ALF - 277 sq. ft.

Maple Studio Apartments "E"

ALF Alcove Unit - 468 sq. ft.