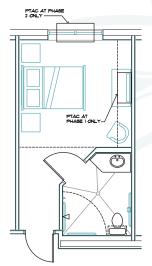

## One Bedroom Apartments

Magnolia One-Bedroom Apartments "F"

ALF - 510 sq. ft.

Oak One-Bedroom Apartments "G"

ALF - 501 sq. ft.

- Prices are based on single occupancy
- One-time community fee of \$1500
- Additional person fee is \$1000
- · Prices include all basic services
- Assisted living care cost is determined by individual needs

Magnolia One-Bedroom Apts. "F"

Oak One-Bedroom Apts. "G" ALF – 501 sq. ft.

3935 Upper Creek Drive, Sun City Center, FL 33573 PH: 1-813-340-1085 / Fax: 1-866-255-4038 MagnoliaSrLiving.com