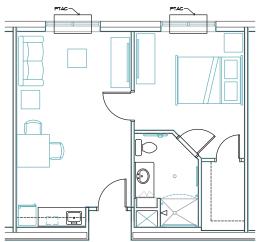

## One Bedroom Apartments

Magnolia One-Bedroom Apartments "F"

ALF - 510 sq. ft.

Oak One-Bedroom Apartments "G"

ALF - 501 sq. ft.

- Prices are based on single occupancy
- One-time community fee of \$1500
- Additional person fee is \$1000
- · Prices include all basic services
- Assisted living care cost is determined by individual needs

Magnolia One-Bedroom Apts. "F"

Oak One-Bedroom Apts. "G" ALF – 501 sq. ft.

3935 Upper Creek Drive, Sun City Center, FL 33573 PH: 1-813-340-1085 / Fax: 1-866-255-4038 MagnoliaSrLiving.com