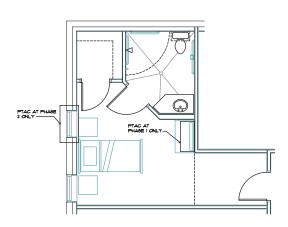

## One Bedroom Apartments

Magnolia One-Bedroom Apartments "F"

ALF - 510 sq. ft.

Oak One-Bedroom Apartments "G"

ALF - 501 sq. ft.

- Prices are based on single occupancy
- One-time community fee of \$1500
- Additional person fee is \$1000
- · Prices include all basic services
- Assisted living care cost is determined by individual needs

Magnolia One-Bedroom Apts. "F"

Oak One-Bedroom Apts. "G" ALF – 501 sq. ft.

3935 Upper Creek Drive, Sun City Center, FL 33573 PH: 1-813-340-1085 / Fax: 1-866-255-4038 MagnoliaSrLiving.com