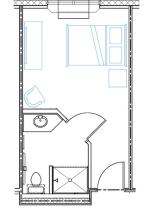

# Floor Plans Studio Apartments

### Aspen Studio Apartments "A"

• MC and ALF - 249 sq. ft.

#### Aspen Studio Apartments "AH"

• ALF – 266 sq. ft.

### Pine Studio Apartments "B"

• ALF - 295 sq. ft.

### Pine Studio Apartments "B"

• MC - 288 sq. ft.

## One Bedroom Apartments

### Maple One-Bedroom Apartments "A"

• ALF – 520 sq. ft.

### Magnolia One-Bedroom Apartments "B", "BH"

• ALF - 510 sq. ft.

### Magnolia One-Bedroom Apartments "C", "D"

• ALF – 503 sq. ft.

- Prices are based on single occupancy
- One-time community fee of \$1500
- Prices include all basic services
- Assisted living care cost is determined by individual needs







ALF Aspen Studio "A" 249 sq ft



ALF Aspen Studio "AH" 266 sq ft



**ASSISSTED LIVING** 

ALF Pine Studio "B" 295 sq ft



ALF Magnolia One-Bedroom "B" 510 sq ft



ALF Magnolia One-Bedroom "BH' 510 sq ft



ALF Maple One-Bedroom "A" 520 sq ft



ALF Magnolia One-Bedroom "C" 503 sq ft



ALF Magnolia One-Bedroom "D" 503 sq ft



### **MEMORY CARE**