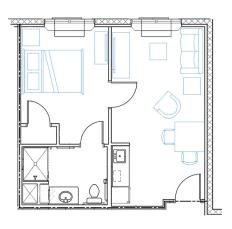

### Maple One-Bedroom Apartments "A"

• ALF – 520 sq. ft.

ALF Aspen Studio "A" 249 sq ft

ALF Aspen Studio "AH" 266 sq ft

**ASSISSTED LIVING** 

ALF Pine Studio "B" 295 sq ft

ALF Magnolia One-Bedroom "B" 510 sq ft

ALF Magnolia One-Bedroom "BH' 510 sq ft

ALF Maple One-Bedroom "A" 520 sq ft