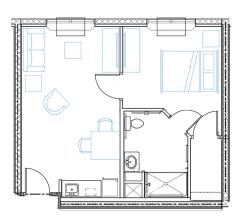

### Aspen Studio Apartments "A"

• MC and ALF - 249 sq. ft.

ALF Aspen Studio "A" 249 sq ft

ALF Aspen Studio "AH" 266 sq ft

**ASSISSTED LIVING** 

ALF Pine Studio "B" 295 sq ft

ALF Magnolia One-Bedroom "B" 510 sq ft

ALF Magnolia One-Bedroom "BH' 510 sq ft

ALF Maple One-Bedroom "A" 520 sq ft