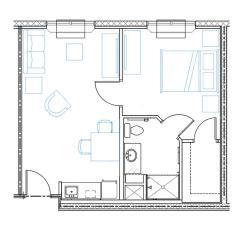

### Maple One-Bedroom Apartments "A"

• ALF – 520 sq. ft.

### Magnolia One-Bedroom Apartments "B", "BH"

• ALF - 510 sq. ft.

### Magnolia One-Bedroom Apartments "C", "D"

• ALF – 503 sq. ft.

- Prices are based on single occupancy
- One-time community fee of \$1500
- Prices include all basic services
- Assisted living care cost is determined by individual needs