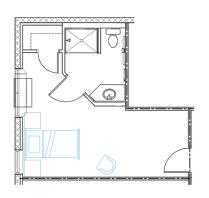

### Pine Studio Apartments "B"

• ALF - 295 sq. ft.

### Pine Studio Apartments "B"

• MC - 288 sq. ft.