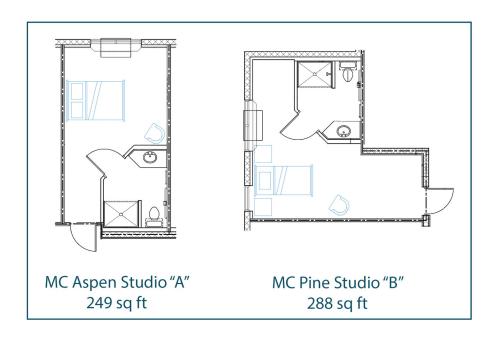

### Aspen Studio Apartments "A"

• MC and ALF - 249 sq. ft.

### Pine Studio Apartments "B"

• MC - 288 sq. ft.