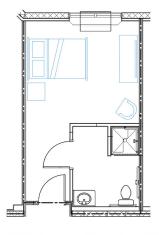

# Floor Plans Studio Apartments

### Aspen Studio Apartments "A"

• MC and ALF - 249 sq. ft.

#### Aspen Studio Apartments "AH"

• ALF – 266 sq. ft.

### Pine Studio Apartments "B"

• ALF - 295 sq. ft.

### Pine Studio Apartments "B"

• MC - 288 sq. ft.

## One Bedroom Apartments

### Maple One-Bedroom Apartments "A"

• ALF – 520 sq. ft.

### Magnolia One-Bedroom Apartments "B", "BH"

• ALF - 510 sq. ft.

### Magnolia One-Bedroom Apartments "C", "D"

• ALF – 503 sq. ft.

- Prices are based on single occupancy
- One-time community fee of \$1500
- Prices include all basic services
- Assisted living care cost is determined by individual needs







ALF Aspen Studio "A" 249 sq ft



ALF Aspen Studio "AH" 266 sq ft



**ASSISSTED LIVING** 

ALF Pine Studio "B" 295 sq ft



ALF Magnolia One-Bedroom "B" 510 sq ft



ALF Magnolia One-Bedroom "BH' 510 sq ft



ALF Maple One-Bedroom "A" 520 sq ft



ALF Magnolia One-Bedroom "C" 503 sq ft



ALF Magnolia One-Bedroom "D" 503 sq ft



### **MEMORY CARE**