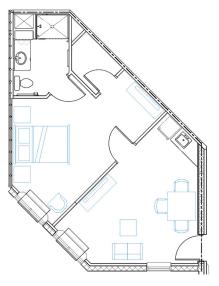

### Magnolia One-Bedroom Apartments "B", "BH"

• ALF - 510 sq. ft.

ALF Aspen Studio "A" 249 sq ft

ALF Aspen Studio "AH" 266 sq ft

**ASSISSTED LIVING** 

ALF Pine Studio "B" 295 sq ft

ALF Magnolia One-Bedroom "B" 510 sq ft

ALF Magnolia One-Bedroom "BH' 510 sq ft

ALF Maple One-Bedroom "A" 520 sq ft