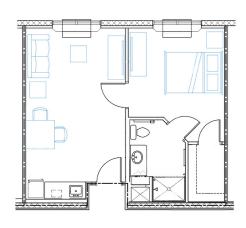

### Pine Studio Apartments "B"

• ALF - 295 sq. ft.

### Pine Studio Apartments "B"

• MC - 288 sq. ft.

ALF Aspen Studio "A" 249 sq ft

ALF Aspen Studio "AH" 266 sq ft

**ASSISSTED LIVING** 

ALF Pine Studio "B" 295 sq ft

ALF Magnolia One-Bedroom "B" 510 sq ft

ALF Magnolia One-Bedroom "BH' 510 sq ft

ALF Maple One-Bedroom "A" 520 sq ft