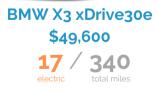

#### Plug-In Hybrid Vehicles sorted by electric range

BMW i3 REX \$48,300 126 / 200 electric total miles

Toyota RAV4 Prime \$38,100 42 / 600 electric total miles

Hyundai Ioniq Plug-In \$26,500 29 / 630 electric total miles