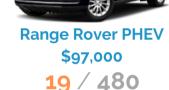

Range Rover Sport PHEV \$83,000 19 / 480

Plug-In Hybrid Vehicles sorted by electric range

Volvo S90 Recharge \$60,050 21 / 490 electric total miles

Volvo XC60 Recharge \$53,500 **19 / 520** 

Audi Q5 55 TFSIe PHEV Vol \$51,900 **19 / 390** 