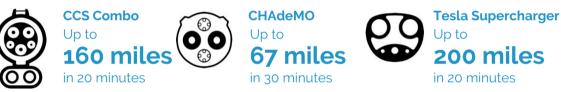

## **DC FAST CHARGE**

Much faster charging at public locations

• 3 different connectors depending on vehicle: