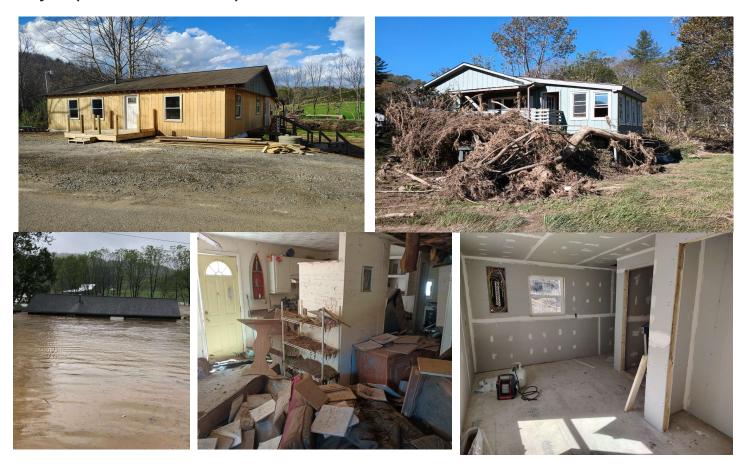

In the aftermath of Hurricane Helene's devastation, these springtime revivals serve as beacons of light and restoration. Churches are not only offering spiritual solace but also practical assistance to those affected by the storm. For instance, volunteers from various churches, in Ashe County, across the state and across America, have come together to rebuild homes for displaced families, demonstrating the hands and feet of Christ in action.

### **Volunteers At The Ashe Baptist Campground & All Around Ashe County!**

More scenes of David White with Baptist on Mission along with volunteers from everywhere, all ages, races and religions coming together to help others clean up, rebuild and share God's Love through out our Ashe County and the High Country of North Carolina. We love, appreciate and thank each and every one!