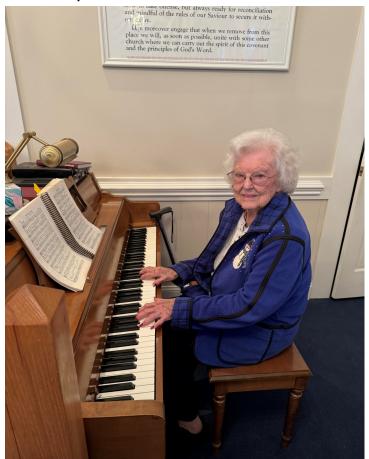

ASHE BAPTIST CAMPGROUND

May Mowing Schedule

May 11- Midway Baptist

May 25- Christian Unity Baptist

Thank you to everyone that helps in supporting the ASHE BAPTIST CAMPGROUND!

Sunday, January 28th, Phoenix Baptist Church celebrated their Pianist, Jan Cockerham, for her faithful service of over 65 years of playing the piano at church. Jan has been very dedicated to serving the Lord over these many years. We are truly grateful and blessed to have her at Phoenix Baptist Church.