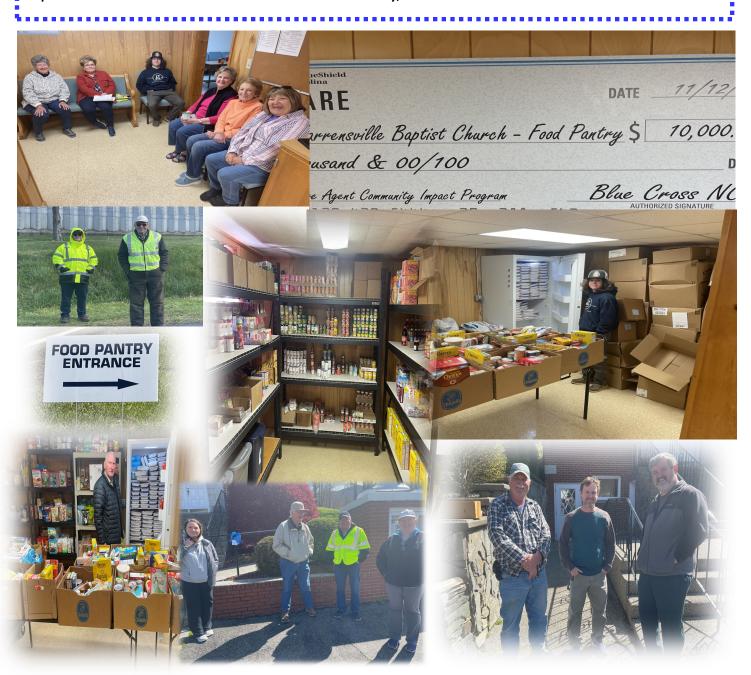

Because of your generosity, in the month of March we served 112 households, 266 individuals, including 3 new families with food and other essentials. There were also 186 individuals who came to look at clothing.

Current pantry needs: Jiffy Corn Mix, saltine crackers, 16 oz peanut butter, and 15oz sauerkraut.

Ashe County High School donated about 500 lbs of food from their recent food drive. We are so proud and grateful to see the youth of our community serving!

As most of you know, Pat Miller has retired after serving for 25 years as the ARC director. She is one of the most giving, loving, humble and Godly women I have met. The impact she has made on this community in the name of Jesus is immeasurable.

My name is Twila Miller. I am so excited that God has led me to serve this ministry as the new director. Many people talk about how God opened doors to answer prayers. In my experience God led me here through a series of closed doors, struggle and surrender. When I turned it over to God, I was able to sit back and watch Him work. I am a testament to the truth that God's plans are so much greater than our own. Thank you all for your love and generosity that makes the ARC possible.