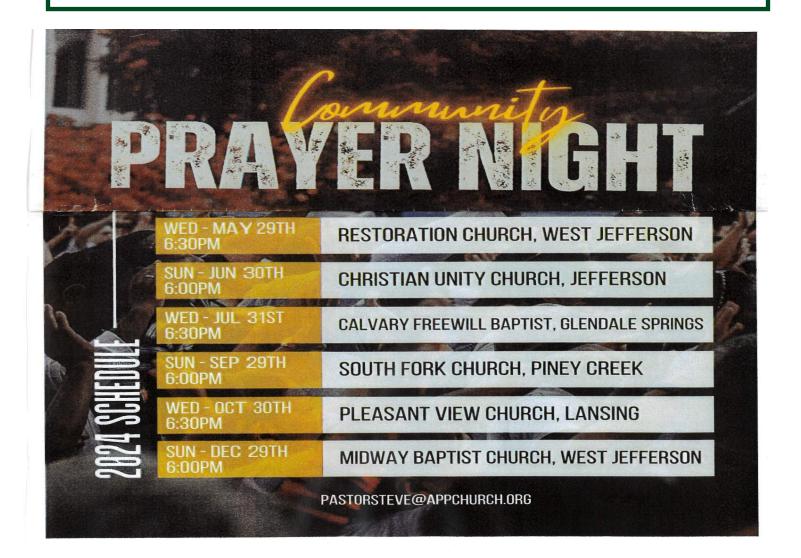

# HOPE FOR THE MOUNTAINS PRAYER TEAM MEETS EACH TUESDAY 8:00 AM At MIDWAY BAPTIST CHURCH EVERYONE IS WELCOME TO ATTEND!

COME VISIT THE
ASHE BAPTIST OFFICE
VACATION BIBLE SCHOOL
2024 DISPLAY

FOR